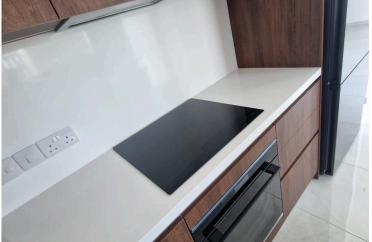

- 95sqm of covered internal areas
- 25sqm covered veranda
- 90sqm of covered and private roof garden
- 3 bedrooms
- 1 bathroom with shower and one guest toilet
- Fully equipped with high-end brand kitchen
- Spacious and high-roof bedrooms
- Inverter AC units in all areas
- Covered and secure parking
- Spacious storage x 2
- Photovoltaic System used for communal areas