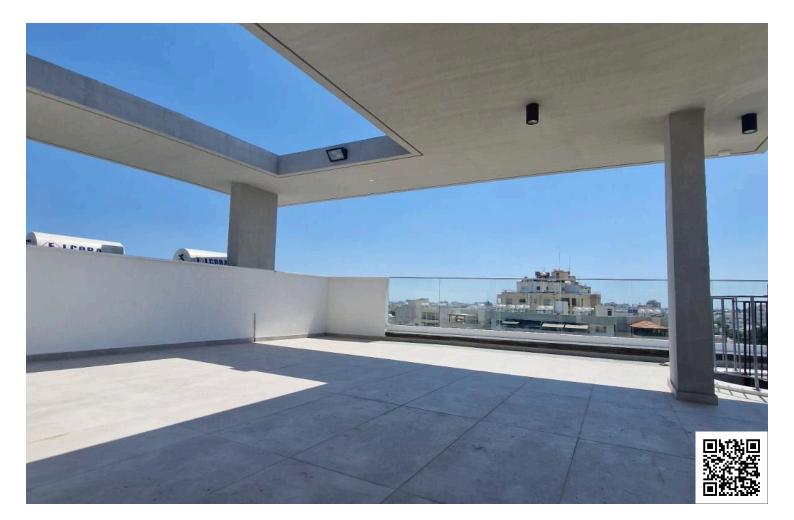

#### Description

Brand new Three-Bedroom Luxury Penthouse with roof garden for sale

A new property that was just completed in July 2024, located in the city center of Naafi area. Situated next to a green area park and with easy access to highway and all main amenities.

- 95sqm of covered internal areas
- 25sqm covered veranda
- 90sqm of covered and private roof garden
- 3 bedrooms
- 1 bathroom with shower and one guest toilet
- Fully equipped with high-end brand kitchen
- Spacious and high-roof bedrooms
- Inverter AC units in all areas
- Covered and secure parking
- Spacious storage x 2
- Photovoltaic System used for communal areas