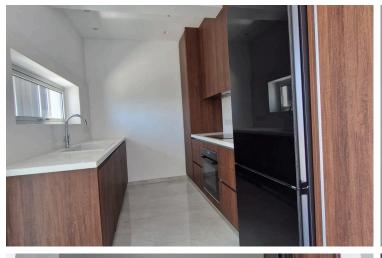

- 95sqm of covered internal areas
- 25sqm covered veranda
- 90sqm of covered and private roof garden
- 3 bedrooms
- 1 bathroom with shower and one guest toilet
- Fully equipped with high-end brand kitchen
- Spacious and high-roof bedrooms
- Inverter AC units in all areas
- Covered and secure parking
- Spacious storage x 2
- Photovoltaic System used for communal areas