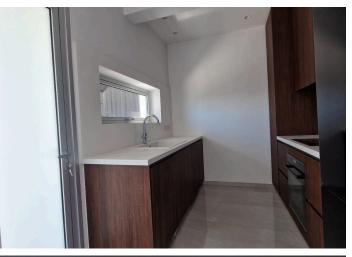

- 95sqm of covered internal areas
- 25sqm covered veranda
- 90sqm of covered and private roof garden
- 3 bedrooms
- 1 bathroom with shower and one guest toilet
- Fully equipped with high-end brand kitchen
- Spacious and high-roof bedrooms
- Inverter AC units in all areas
- Covered and secure parking
- Spacious storage x 2
- Photovoltaic System used for communal areas