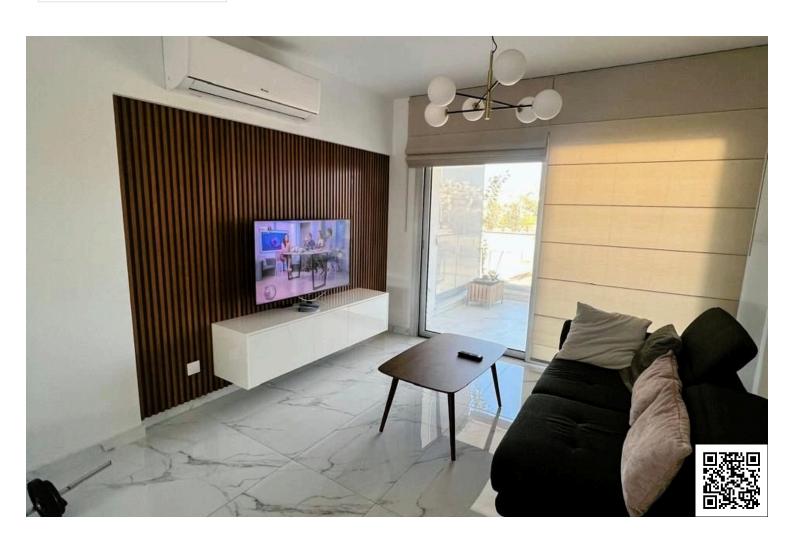

# **Description**

Top floor two bedroom apartment available for rent

Apartment offers open plan living space with kitchen

2 balconies (one main one with installed outdoor blinds) and a small back one behind the kitchen

2 bedrooms with sliding wardrobes - including one en-suite with shower

Plus a main bathroom with shower (which includes in-built washing machine and dryer)

Features include:

Mosquito nets on all windows

Double glazed windows

Energy efficiency A ( Building is 2 years old )

Open views that includes City and sea view

A different entrance ( not within the apartment leads to the Roof garden with city and sea views - great for BBQ or relaxing nights