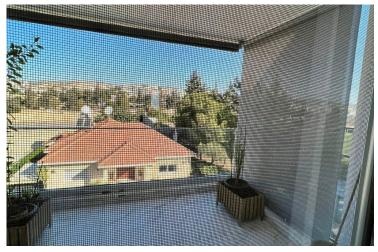

# **Description**

Top floor two bedroom apartment available for rent

Apartment offers open plan living space with kitchen

2 balconies (one main one with installed outdoor blinds) and a small back one behind the kitchen

2 bedrooms with sliding wardrobes - including one en-suite with shower

Plus a main bathroom with shower (which includes in-built washing machine and dryer)

Features include:

Mosquito nets on all windows

Double glazed windows

Energy efficiency A ( Building is 2 years old )

Open views that includes City and sea view

A different entrance ( not within the apartment leads to the Roof garden with city and sea views - great for BBQ or relaxing nights