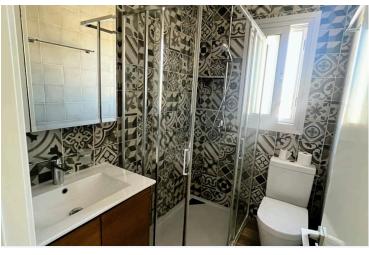

2 bedrooms with sliding wardrobes - including one en-suite with shower

Plus a main bathroom with shower (which includes in-built washing machine and dryer)

Features include:

Mosquito nets on all windows

Double glazed windows