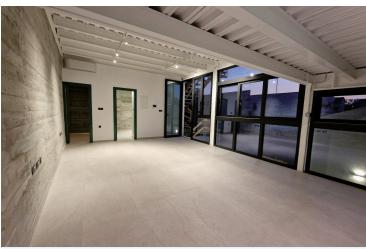

## **Description**

Entire office building available for rent

Building boast a combination of a traditional and industrial design ,The office has been constricted with high quality finishes Situated in the high demanded area of the Limassol Historic old town center

Space offers a reception a internal private yard and roof garden

220m2 of total office space building

The Price is without VAT

- Air conditioning in all offices
- Structure network cabling
- Energy efficient A (to the modern extension)
- Kitchen with fridge/freezer, oven, hob and extractor fan
- Toilet on each floor with shower
- Private internal yard 40M2