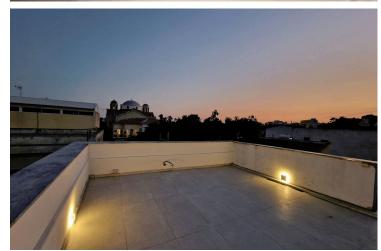

Space offers a reception a internal private yard and roof garden

220m2 of total office space building

The Price is without VAT

- Air conditioning in all offices
- Structure network cabling
- Energy efficient A (to the modern extension)
- Kitchen with fridge/freezer, oven, hob and extractor fan
- Toilet on each floor with shower
- Private internal yard 40M2

#### **Features**

Roof garden