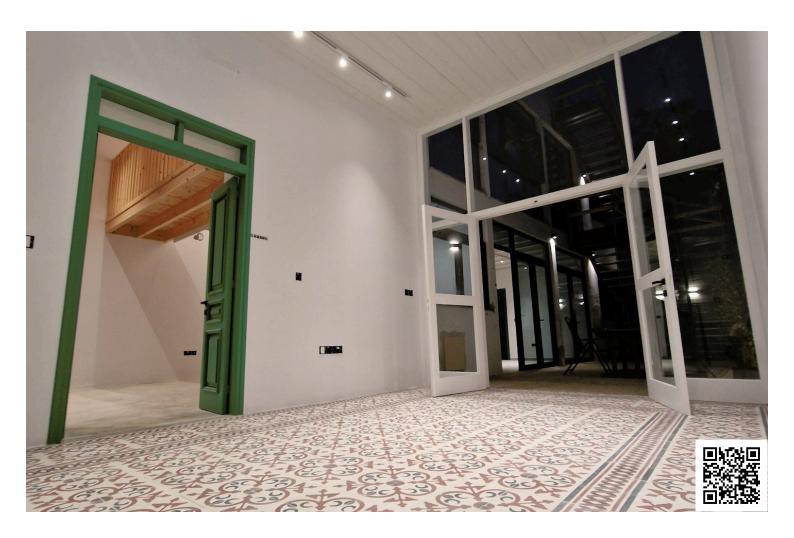

## **Description**

Entire office building available for rent

Building boast a combination of a traditional and industrial design ,The office has been constricted with high quality finishes Situated in the high demanded area of the Limassol Historic old town center

Space offers a reception a internal private yard and roof garden

220m2 of total office space building

The Price is without VAT

- Air conditioning in all offices
- Structure network cabling
- Energy efficient A (to the modern extension)
- Kitchen with fridge/freezer, oven, hob and extractor fan
- Toilet on each floor with shower
- Private internal yard 40M2