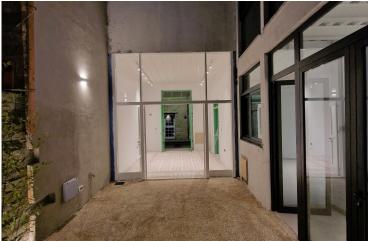

Space offers a reception a internal private yard and roof garden

220m2 of total office space building

The Price is without VAT

- Air conditioning in all offices
- Structure network cabling
- Energy efficient A (to the modern extension)
- Kitchen with fridge/freezer, oven, hob and extractor fan
- Toilet on each floor with shower
- Private internal yard 40M2