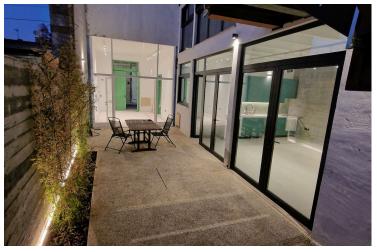

Space offers a reception a internal private yard and roof garden

220m2 of total office space building

The Price is without VAT

- Air conditioning in all offices
- Structure network cabling
- Energy efficient A (to the modern extension)
- Kitchen with fridge/freezer, oven, hob and extractor fan
- Toilet on each floor with shower
- Private internal yard 40M2