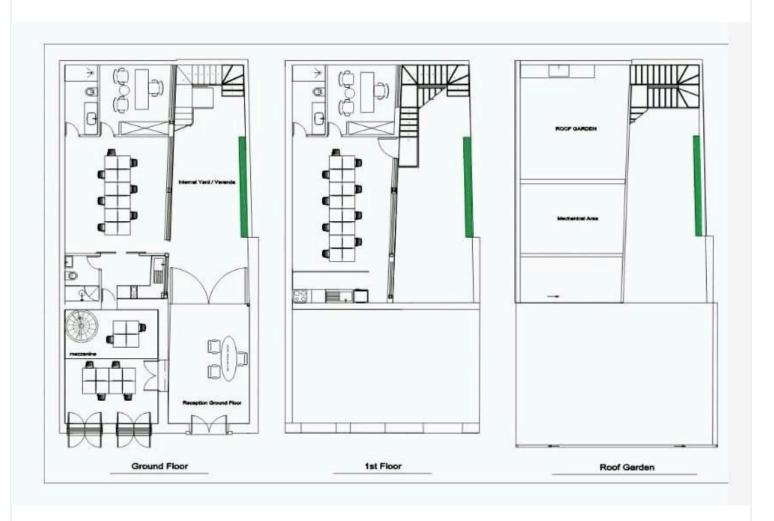

# Floor plans

Space offers a reception a internal private yard and roof garden

220m2 of total office space building

The Price is without VAT

- Air conditioning in all offices
- Structure network cabling
- Energy efficient A (to the modern extension)
- Kitchen with fridge/freezer, oven, hob and extractor fan
- Toilet on each floor with shower
- Private internal yard 40M2