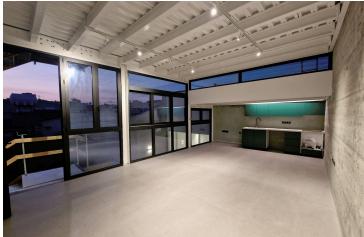

## **Description**

Entire office building available for rent

Building boast a combination of a traditional and industrial design ,The office has been constricted with high quality finishes Situated in the high demanded area of the Limassol Historic old town center

Space offers a reception a internal private yard and roof garden

220m2 of total office space building

The Price is without VAT

- Air conditioning in all offices
- Structure network cabling
- Energy efficient A (to the modern extension)
- Kitchen with fridge/freezer, oven, hob and extractor fan
- Toilet on each floor with shower
- Private internal yard 40M2