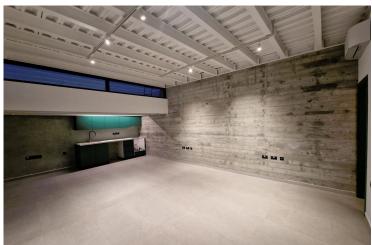

## **Description**

Entire office building available for rent

Building boast a combination of a traditional and industrial design ,The office has been constricted with high quality finishes Situated in the high demanded area of the Limassol Historic old town center

Space offers a reception a internal private yard and roof garden

220m2 of total office space building

The Price is without VAT

- Air conditioning in all offices
- Structure network cabling
- Energy efficient A (to the modern extension)
- Kitchen with fridge/freezer, oven, hob and extractor fan
- Toilet on each floor with shower
- Private internal yard 40M2