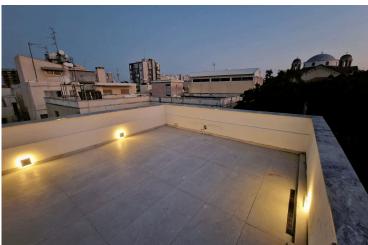

Space offers a reception a internal private yard and roof garden

220m2 of total office space building

The Price is without VAT

- Air conditioning in all offices
- Structure network cabling
- Energy efficient A (to the modern extension)
- Kitchen with fridge/freezer, oven, hob and extractor fan
- Toilet on each floor with shower
- Private internal yard 40M2

#### **Features**

Roof garden