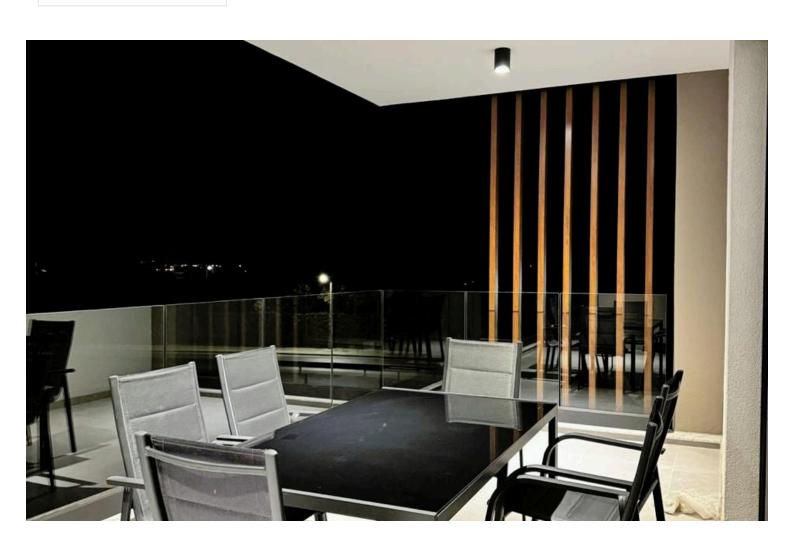

### **Description**

Brand new 2 bedroom apartment for to rent apartment is located in Panthea are, situated in a quiet neighborhood within close proximity to all necessary amenities like supermarket, coffee shops, pharmacies, bakeries and more. Just 2' minutes away from Grammar School and just 3' minutes away from the Highway.

- -2 bedrooms
- -88sqm covered area + 15sqm veranda
- -Modern design
- -2 showers (1 en suite)
- -1 guest w/c
- -Kitchen appliances
- -Brand new furniture
- -Double glazed
- -A/C units all rooms
- -Covered parking
- -Storage

### **Facilities**

Aircondition, Split system

Solar photovoltaic panels

Elevator

Parking, Covered

**Features** 

Balcony Combined kitchen and dining

area