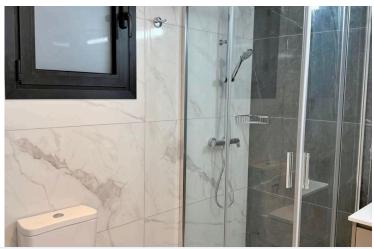

- -2 bedrooms
- -88sqm covered area + 15sqm veranda
- -Modern design
- -2 showers (1 en suite)
- -1 guest w/c
- -Kitchen appliances
- -Brand new furniture
- -Double glazed
- -A/C units all rooms
- -Covered parking
- -Storage