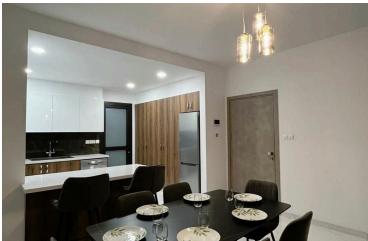

### **Description**

Brand new 2 bedroom apartment for to rent apartment is located in Panthea are, situated in a quiet neighborhood within close proximity to all necessary amenities like supermarket, coffee shops, pharmacies, bakeries and more. Just 2' minutes away from Grammar School and just 3' minutes away from the Highway.

- -2 bedrooms
- -88sqm covered area + 15sqm veranda
- -Modern design
- -2 showers (1 en suite)
- -1 guest w/c
- -Kitchen appliances
- -Brand new furniture
- -Double glazed
- -A/C units all rooms
- -Covered parking
- -Storage

### **Facilities**

Aircondition, Split system

Solar photovoltaic panels

Elevator

Parking, Covered

**Features** 

Balcony Combined kitchen and dining

area