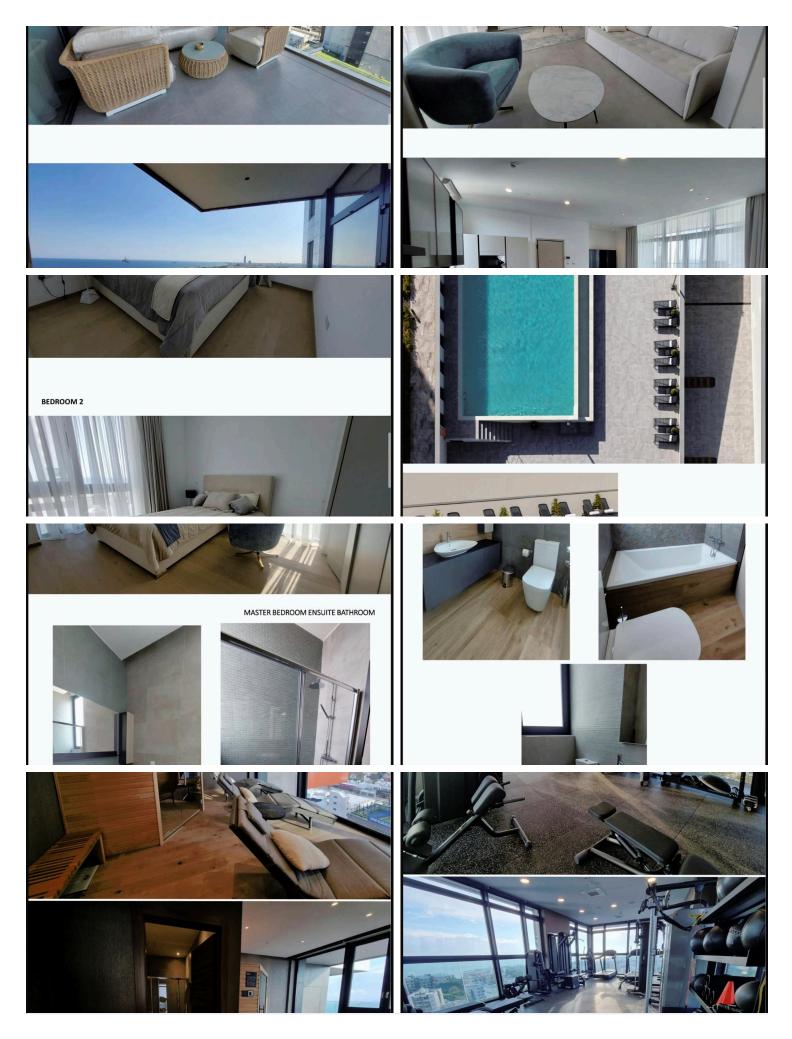

#### Description

Luxury 3 bedroom Residence available for rent

This stunning apartment is perfectly located on the coast road in theGermasogeia Area of Limassol – Cyprus, and within walking

distance of glorious sandy beaches. The spacious apartment enjoys panoramic views of the sea and the city and area just

Open plan living area with kitchen 3 bedrooms ( including one en-suite master ) One main bathroom & Guest Toilet

Apartment is offered Fully Furnished

Property boast the best in upmarket facilities and services , which is the following

- Concierge services
- Receptionist 24hr
- Gated Entrance / Security Pavilion
- Underground & Ground Parking Space
- Swimming Pool
- Gym
- Sauna
- Management offices
- Babysitting services
- Handyman in building

#### **Facilities**

| Aircondition, Central system | Elevator                         | Gated complex               |  |
|------------------------------|----------------------------------|-----------------------------|--|
| Gym                          | Parking, Underground             | Pool, Communal              |  |
| Storage                      |                                  |                             |  |
|                              |                                  |                             |  |
| Features                     |                                  |                             |  |
| 24-hour security             | Alarm system                     | Balcony                     |  |
| Bright                       | Combined kitchen and dining area | Connected to electric mains |  |
| Double glazing               | Easy access to main roads        | En suite shower             |  |
| Entrance gate, automated     | Fitted wardrobes Guest WC        |                             |  |
| Luxury specifications        | Modern design                    | Near amenities              |  |
| Near bus route               | Open plan                        | Panoramic view              |  |
| Pressurized water system     | Sea front                        | Sea view                    |  |
| Sound insulation             | Walking distance to beach        |                             |  |