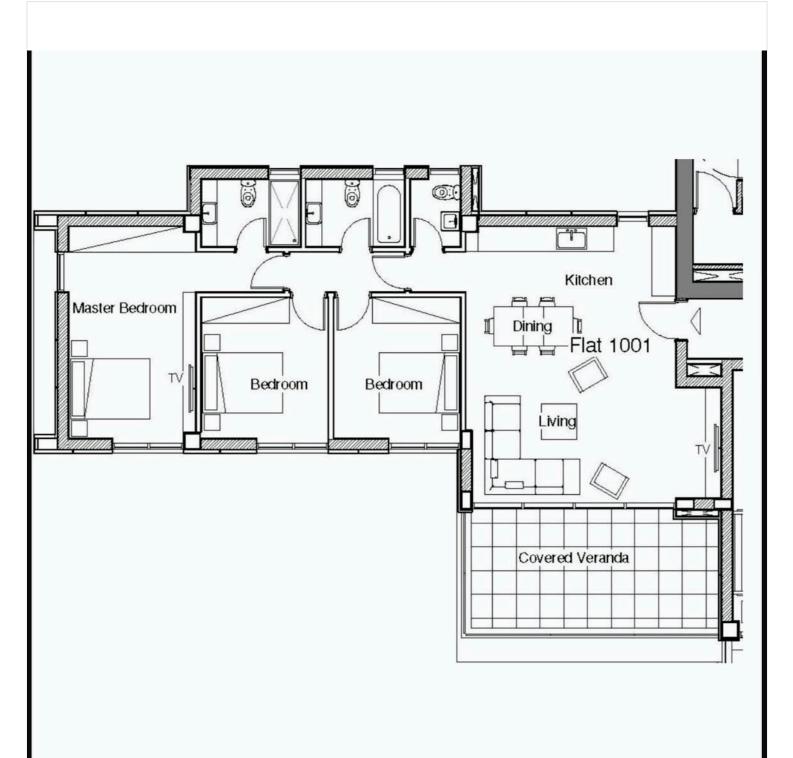

A      |

#### Description

Luxury 3 bedroom Residence available for rent

This stunning apartment is perfectly located on the coast road in theGermasogeia Area of Limassol – Cyprus, and within walking

distance of glorious sandy beaches. The spacious apartment enjoys panoramic views of the sea and the city and area just

Open plan living area with kitchen 3 bedrooms ( including one en-suite master ) One main bathroom & Guest Toilet

Apartment is offered Fully Furnished

Property boast the best in upmarket facilities and services , which is the following

- Concierge services
- Receptionist 24hr
- Gated Entrance / Security Pavilion
- Underground & Ground Parking Space
- Swimming Pool
- Gym
- Sauna
- Management offices
- Babysitting services
- Handyman in building





## **Floor plans**







# **Additional information**

#### **Facilities**

| Aircondition, Central system | Elevator                         | Gated complex               |  |
|------------------------------|----------------------------------|-----------------------------|--|
| Gym                          | Parking, Underground             | Pool, Communal              |  |
| Storage                      |                                  |                             |  |
|                              |                                  |                             |  |
| Features                     |                                  |                             |  |
| 24-hour security             | Alarm system                     | Balcony                     |  |
| Bright                       | Com