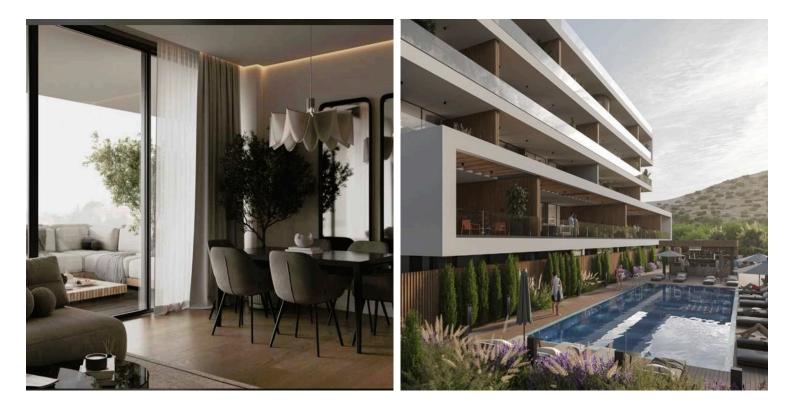

### Description

One bedroom Residential apartment available for sale located in Germasogia area

Open Plan living area with kitchen One bedroom and one main bathroom with kitchen

Germasogia is within close proximity to many amenities and the city center but at the same offers a a quiet environment in a new build residential area. Modern, apartments that offer mountains- and sea views, w

Private parking area.

Communal outdoor swimming pool.

Communal BBQ area.

Children's playground.

Landscaped gardens.

In each apartments: