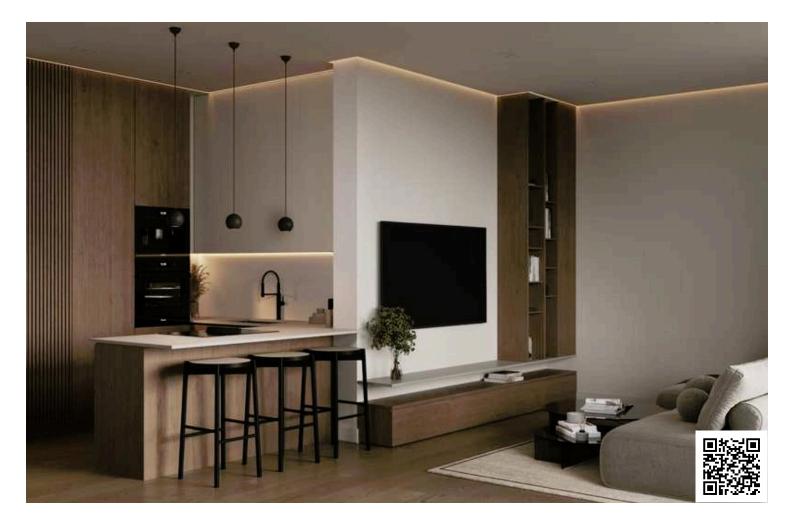

### Description

One bedroom Residential apartment available for sale located in Germasogia area

Open Plan living area with kitchen One bedroom and one main bathroom with kitchen

Germasogia is within close proximity to many amenities and the city center but at the same offers a a quiet environment in a new build residential area. Modern, apartments that offer mountains- and sea views, w

### Features

| Balcony                          | Barbeque                    | CCTV                     |
|----------------------------------|-----------------------------|--------------------------|
| Combined kitchen and dining area | Connected to electric mains | Double glazing           |
| Easy access to highway           | Easy access to main roads   | Entrance gate, automated |
| Fitted wardrobes                 | Luxury specifications       | Modern design            |
| Mosaic tiles                     | Mountain view               | Near bus route           |
| Next to green area               | Open plan                   | Pressurized water system |
| Quiet area                       | Rental potential            | Sound insulation         |