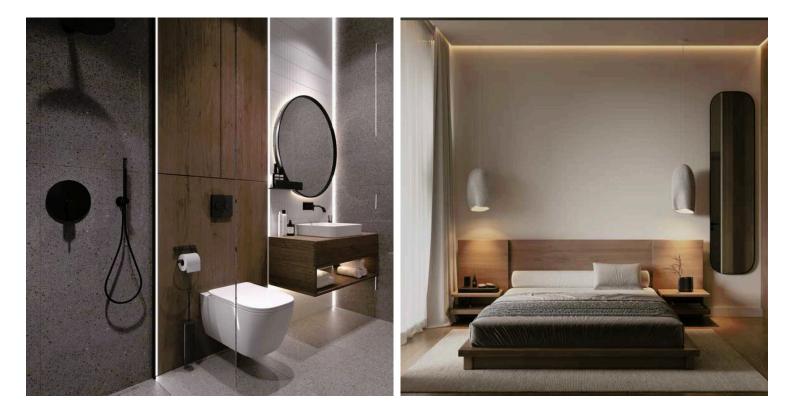

### Description

One bedroom Residential apartment available for sale located in Germasogia area

Open Plan living area with kitchen One bedroom and one main bathroom with kitchen

Germasogia is within close proximity to many amenities and the city center but at the same offers a a quiet environment in a new build residential area. Modern, apartments that offer mountains- and sea views, w

### Features

| Balcony                          | Barbeque                    | CCTV                     |
|----------------------------------|-----------------------------|--------------------------|
| Combined kitchen and dining area | Connected to electric mains | Double glazing           |
| Easy access to highway           | Easy access to main roads   | Entrance gate, automated |
| Fitted wardrobes                 | Luxury specifications       | Modern design            |
| Mosaic tiles                     | Mountain view               | Near bus route           |
| Next to green area               | Open plan                   | Pressurized water system |
| Quiet area                       | Rental potential            | Sound insulation         |