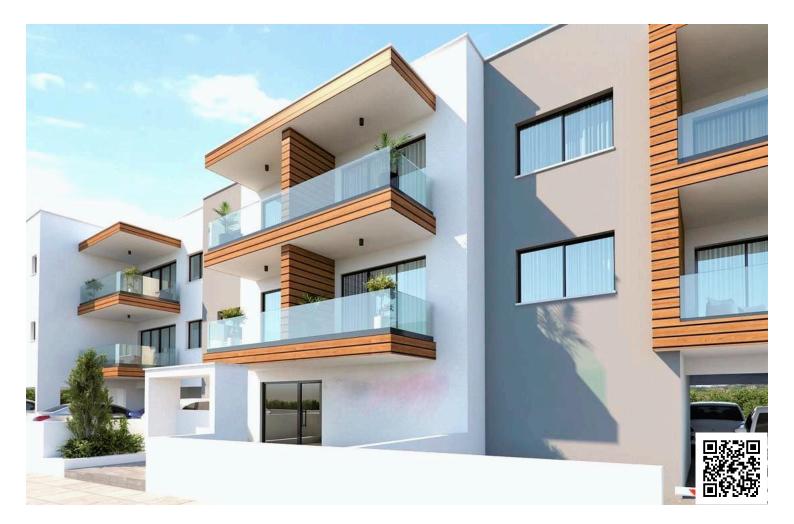

### Description

Two bedroom apartment for sale located in Episkopi area

Open plan living space with kitchen ,leading to the balcony , 2 bedrooms with fitted wardrobes ( including a master bedroom with en-suite shower ) One Main bathroom

Building is a 2 floor unit and consists of 10 apartments in total (1 & 2 bedroom apartments), Each floor consisting of 5 apartments.

One private covered parking space and one comfortable storage rooms.

The Building is situated at a 180 degree shap making the space very bright with natural lighting

-electric entrance and exit gates,

- digital screen at every flat entrance.
- -Interiors stairs with quality marble and granite installation.
- -Building efficiency energy Category A
- The building very easy access at the highway and close to plenty of amenities .

East side of the building border is attached with a green area.

Construction has started - Delivery expected to be November 2025