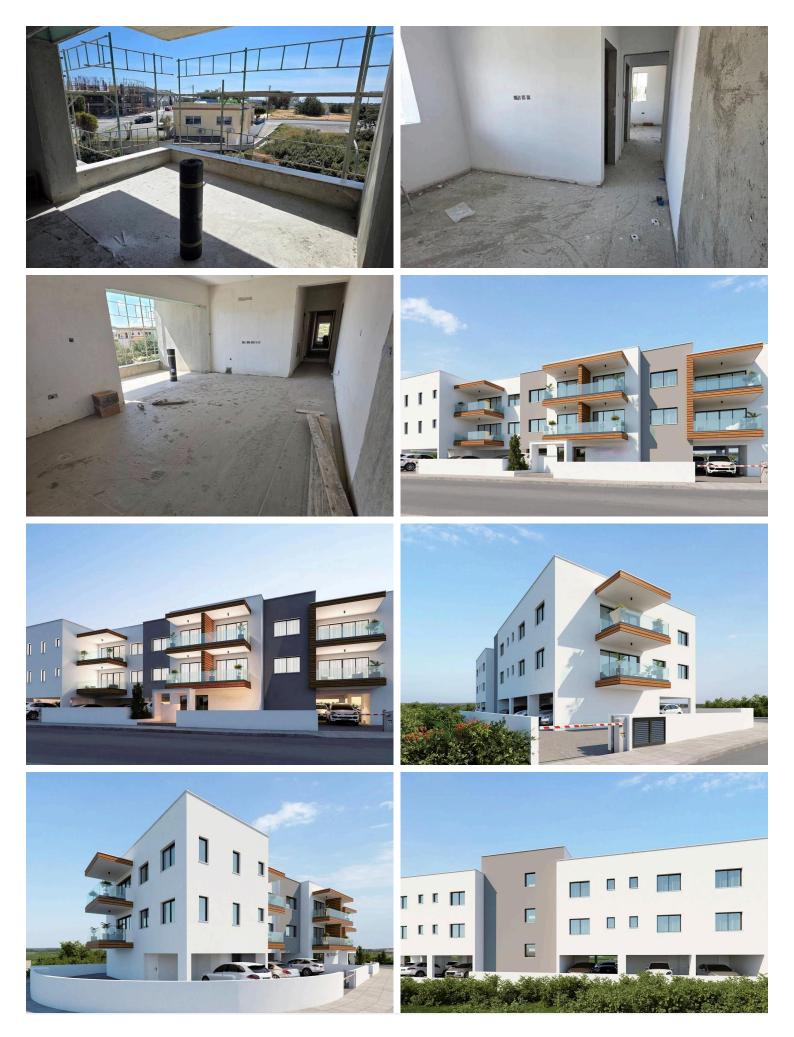

Building is a 2 floor unit and consists of 10 apartments in total (1 & 2 bedroom apartments), Each floor consisting of 5 apartments.

One private covered parking space and one comfortable storage rooms.

The Building is situated at a 180 degree shap making the space very bright with natural lighting

-electric entrance and exit gates,

- digital screen at every flat entrance.
- -Interiors stairs with quality marble and granite installation.
- -Building efficiency energy Category A
- The building very easy access at the highway and close to plenty of amenities .

East side of the building border is attached with a green area.

Construction has started - Delivery expected to be November 2025