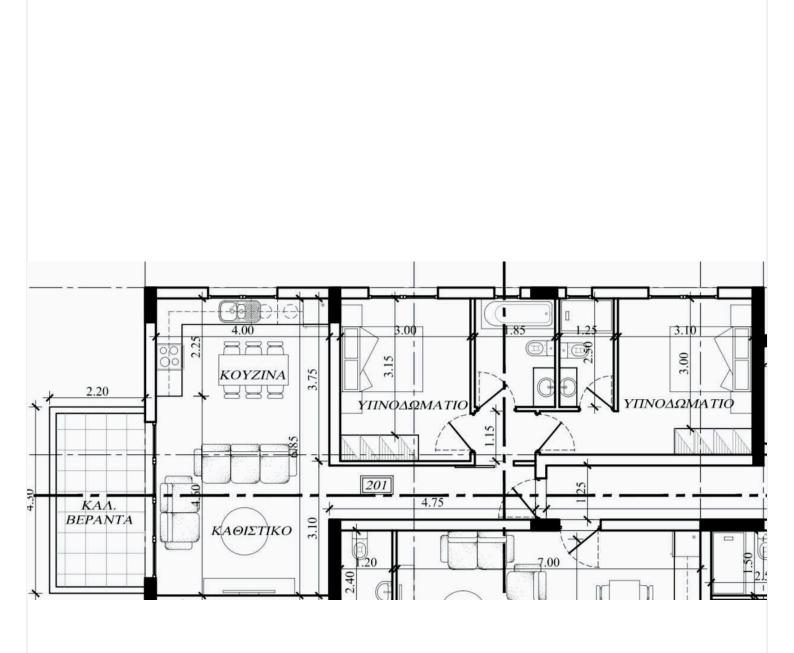

bes ( including a master bedroom with en-suite shower ) One Main bathroom

Building is a 2 floor unit and consists of 10 apartments in total (1 & 2 bedroom apartments), Each floor consisting of 5 apartments.

One private covered parking space and one comfortable storage rooms.

The Building is situated at a 180 degree shap making the space very bright with natural lighting

-electric entrance and exit gates,

- digital screen at every flat entrance.
- -Interiors stairs with quality marble and granite installation.
- -Building efficiency energy Category A
- The building very easy access at the highway and close to plenty of amenities .

East side of the building border is attached with a green area.

Construction has started - Delivery expected to be November 2025





### **Floor plans**







## **Additional information**

### **Facilities**

| Aircondition, Split system  | Elevator                 | Parking, Covered                 |
|-----------------------------|--------------------------|----------------------------------|
| Storage                     |                          |                                  |
|                             |                          |                                  |
| Features                    |                          |                                  |
| Palaany                     | Dricht                   | Combined kitchen and diving area |
| Balcony                     | Bright                   | Combined kitchen and dining area |
| Connected to electric mains | Double glazing           | Easy access to highway