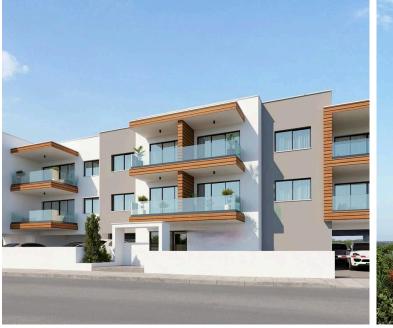

#### Description

Two bedroom apartment for sale located in Episkopi area

Open plan living space with kitchen ,leading to the balcony , 2 bedrooms with fitted wardropes

One Main bathroom & a Guest toilet

Building is a 2 floor unit and consists of 10 apartments in total (1 & 2 bedroom apartments), Each floor consisting of 5 apartments.

One private covered parking space and one comfortable storage rooms.

The Building is situated at a 180 degree shap making the space very bright with natural lighting

-electric entrance and exit gates,

- digital screen at every flat entrance.
- -Interiors stairs with quality marble and granite installation.
- -Building efficiency energy Category A
- The building very easy access at the highway and close to plenty of amenities .

East side of the building border is attached with a green area.

Construction has started - Delivery expected to be November 2025