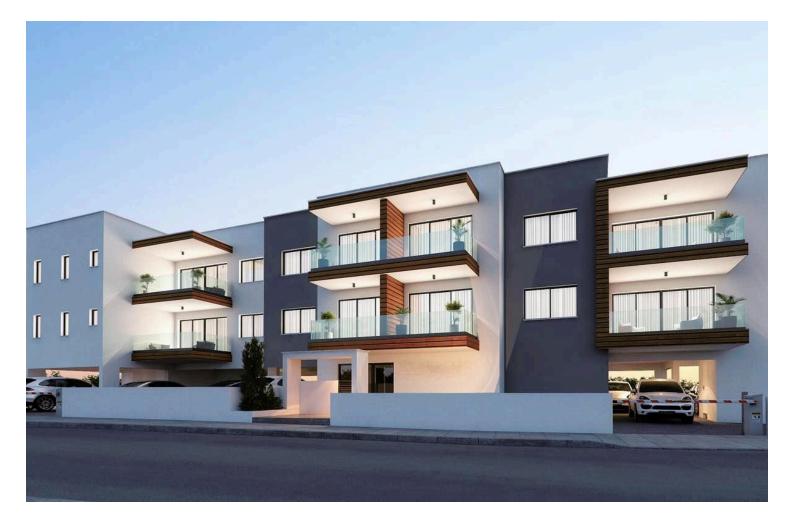

#### Description

Two bedroom apartment for sale located in Episkopi area

Open plan living space with kitchen ,leading to the balcony , 2 bedrooms with fitted wardropes

One Main bathroom & a Guest toilet

Building is a 2 floor unit and consists of 10 apartments in total (1 & 2 bedroom apartments), Each floor consisting of 5 apartments.

One private covered parking space and one comfortable storage rooms.

The Building is situated at a 180 degree shap making the space very bright with natural lighting

-electric entrance and exit gates,

- digital screen at every flat entrance.
- -Interiors stairs with quality marble and granite installation.
- -Building efficiency energy Category A
- The building very easy access at the highway and close to plenty of amenities .

East side of the building border is attached with a green area.

Construction has started - Delivery expected to be November 2025