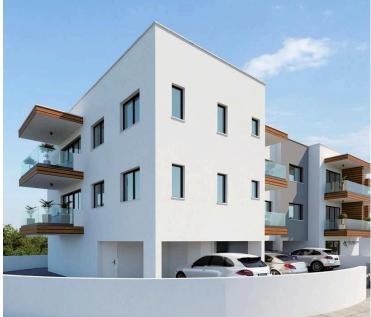

#### Description

Two bedroom apartment for sale located in Episkopi area

Open plan living space with kitchen ,leading to the balcony , 2 bedrooms with fitted wardropes

One Main bathroom & a Guest toilet

Building is a 2 floor unit and consists of 10 apartments in total (1 & 2 bedroom apartments), Each floor consisting of 5 apartments.

One private covered parking space and one comfortable storage rooms.

The Building is situated at a 180 degree shap making the space very bright with natural lighting

-electric entrance and exit gates,

- digital screen at every flat entrance.
- -Interiors stairs with quality marble and granite installation.
- -Building efficiency energy Category A
- The building very easy access at the highway and close to plenty of amenities .

East side of the building border is attached with a green area.

Construction has started - Delivery expected to be November 2025