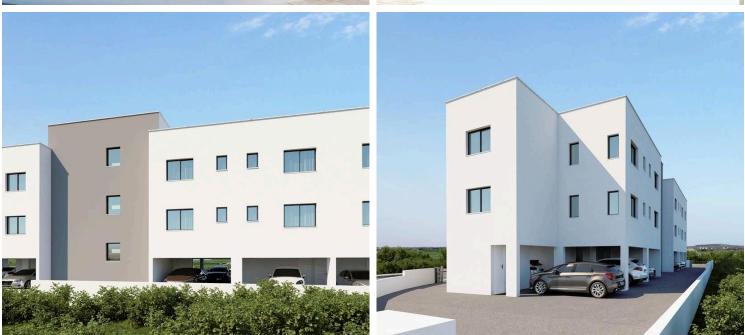

#### Description

Two bedroom apartment for sale located in Episkopi area

Open plan living space with kitchen ,leading to the balcony , 2 bedrooms with fitted wardropes

One Main bathroom & a Guest toilet

Building is a 2 floor unit and consists of 10 apartments in total (1 & 2 bedroom apartments), Each floor consisting of 5 apartments.

One private covered parking space and one comfortable storage rooms.

The Building is situated at a 180 degree shap making the space very bright with natural lighting

-electric entrance and exit gates,

- digital screen at every flat entrance.
- -Interiors stairs with quality marble and granite installation.
- -Building efficiency energy Category A
- The building very easy access at the highway and close to plenty of amenities .