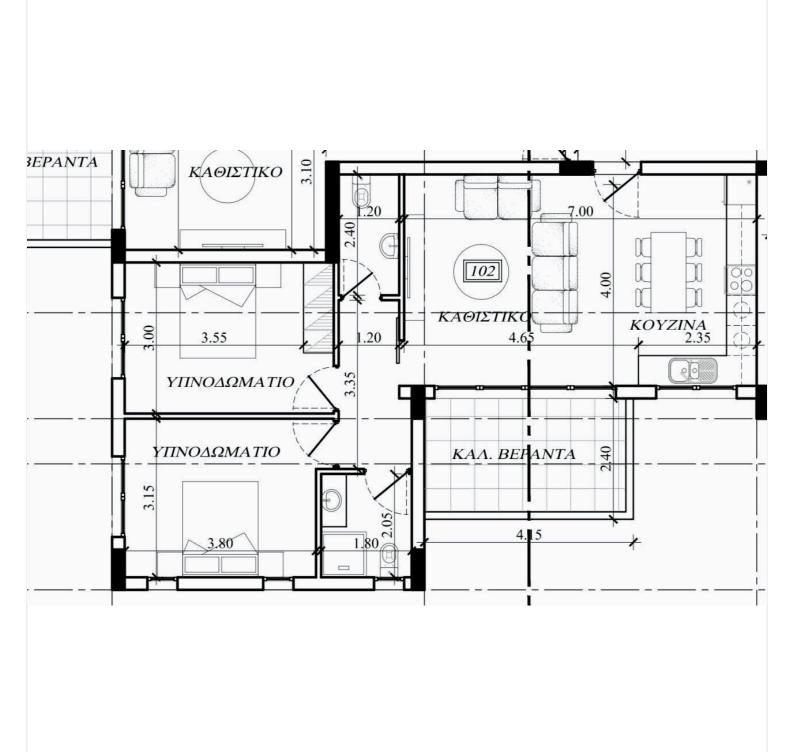

## **Floor plans**

#### Description

Two bedroom apartment for sale located in Episkopi area

Open plan living space with kitchen ,leading to the balcony , 2 bedrooms with fitted wardropes

One Main bathroom & a Guest toilet

Building is a 2 floor unit and consists of 10 apartments in total (1 & 2 bedroom apartments), Each floor consisting of 5 apartments.