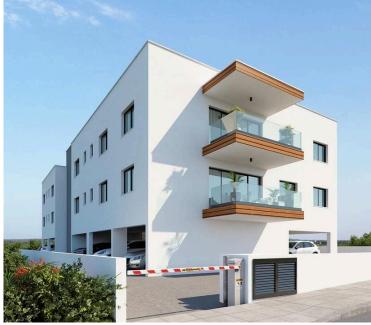

#### Description

Two bedroom apartment for sale located in Episkopi area

Open plan living space with kitchen ,leading to the balcony , 2 bedrooms with fitted wardropes

One Main bathroom & a Guest toilet

Building is a 2 floor unit and consists of 10 apartments in total (1 & 2 bedroom apartments), Each floor consisting of 5 apartments.

One private covered parking space and one comfortable storage rooms.

The Building is situated at a 180 degree shap making the space very bright with natural lighting

-electric entrance and exit gates,

- digital screen at every flat entrance.
- -Interiors stairs with quality marble and granite installation.
- -Building efficiency energy Category A
- The building very easy access at the highway and close to plenty of amenities .

East side of the building border is attached with a green area.

Construction has started - Delivery expected to be November 2025