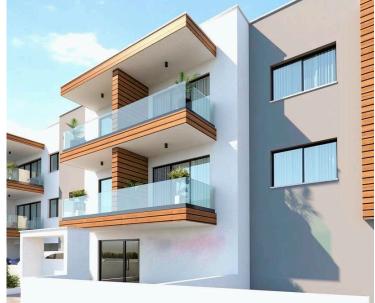

# UNDER CONSTRUCTION TWO BEDROOM APARTMENT FOR SALE

♀ Episkopi, Limassol

€220,000 +VAT

#### Description

Two bedroom apartment for sale located in Episkopi area

Open plan living space with kitchen ,leading to the balcony , 2 bedrooms with fitted wardropes

One Main bathroom & a Guest toilet

Building is a 2 floor unit and consists of 10 apartments in total (1 & 2 bedroom apartments), Each floor consisting of 5 apartments.

One private covered parking space and one comfortable storage rooms.

The Building is situated at a 180 degree shap making the space very bright with natural lighting

-electric entrance and exit gates,

- digital screen at every flat entrance.
- -Interiors stairs with quality marble and granite installation.
- -Building efficiency energy Category A
- The building very easy access at the highway and close to plenty of amenities .