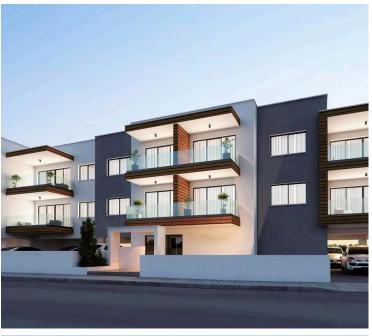

### **Description**

Two bedroom apartment for sale located in Episkopi area

Open plan living space with kitchen ,leading to the balcony ,

2 bedrooms with fitted wardrobes (including one en-suite with shower)

One Main bathroom

Building is a 2 floor unit and consists of 10 apartments in total (1 & 2 bedroom apartments), Each floor consisting of 5 apartments.

One private covered parking space and one comfortable storage rooms.

The Building is situated at a 180 degree shap making the space very bright with natural lighting

- -electric entrance and exit gates,
- digital screen at every flat entrance.
- -Interiors stairs with quality marble and granite installation.
- -Building efficiency energy Category A
- The building very easy access at the highway and close to plenty of amenities .

East side of the building border is attached with a green area.

Construction has started - Delivery expected to be November 2025