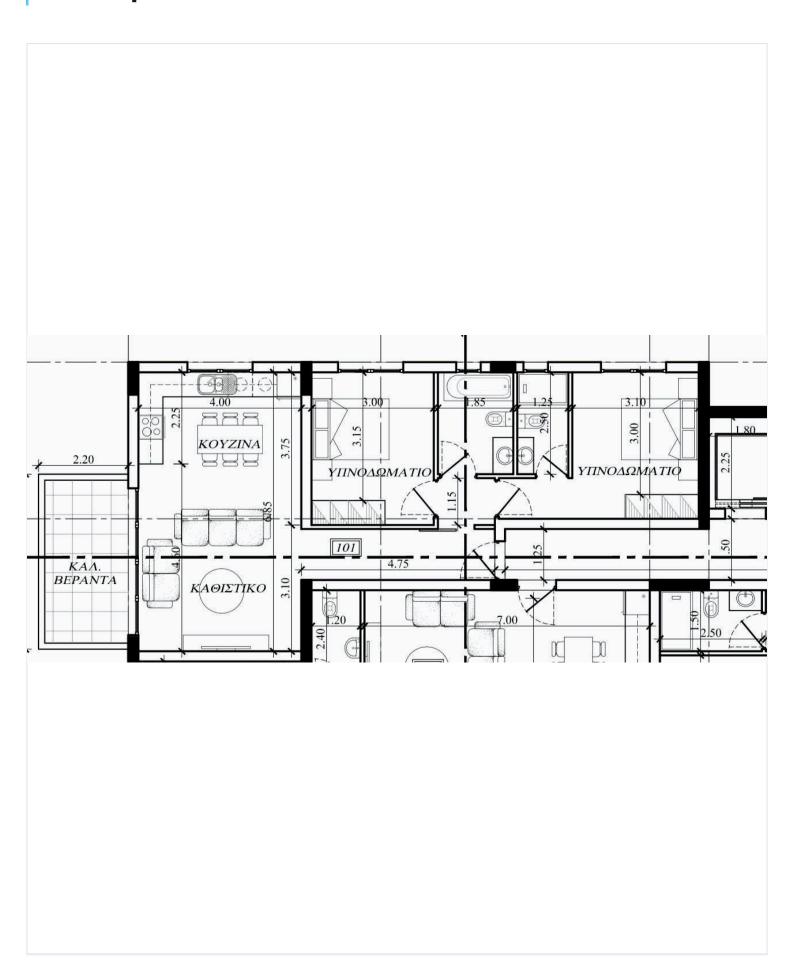

# Floor plans

### **Description**

Two bedroom apartment for sale located in Episkopi area

Open plan living space with kitchen ,leading to the balcony ,

2 bedrooms with fitted wardrobes (including one en-suite with shower)

One Main bathroom

Building is a 2 floor unit and consists of 10 apartments in total (1 & 2 bedroom apartments), Each floor consisting of 5 apartments.

One private covered parking space and one comfortable storage rooms.