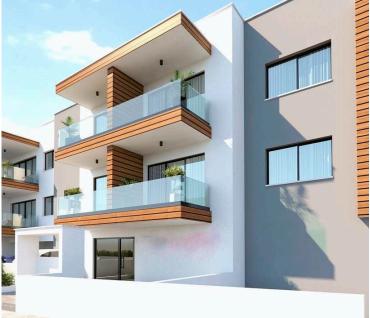

# TWO BEDROOM APARTMENT FOR SALE IN EPISKOPI AREA

Episkopi, Limassol

€225,000 +VAT

### **Description**

Two bedroom apartment for sale located in Episkopi area

Open plan living space with kitchen ,leading to the balcony ,

2 bedrooms with fitted wardrobes (including one en-suite with shower)

The Building is situated at a 180 degree shap making the space very bright with natural lighting

- -electric entrance and exit gates,
- digital screen at every flat entrance.
- -Interiors stairs with quality marble and granite installation.
- -Building efficiency energy Category A
- The building very easy access at the highway and close to plenty of amenities .