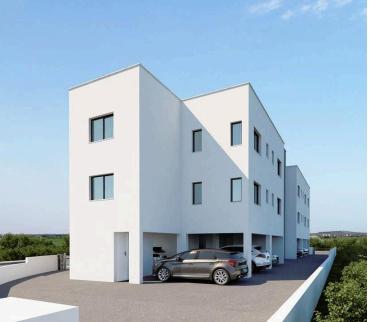

# TWO BEDROOM APARTMENT FOR SALE IN EPISKOPI AREA

Episkopi, Limassol

€225,000 +VAT

One Main bathroom

Building is a 2 floor unit and consists of 10 apartments in total (1 & 2 bedroom apartments), Each floor consisting of 5 apartments.

One private covered parking space and one comfortable storage rooms.