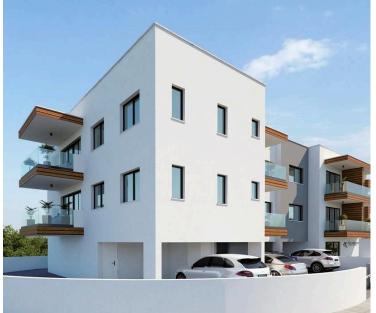

### **Description**

Two bedroom apartment for sale located in Episkopi area

Open plan living space with kitchen ,leading to the balcony ,

2 bedrooms with fitted wardrobes (including one en-suite with shower)

One Main bathroom

Building is a 2 floor unit and consists of 10 apartments in total (1 & 2 bedroom apartments), Each floor consisting of 5 apartments.

One private covered parking space and one comfortable storage rooms.

The Building is situated at a 180 degree shap making the space very bright with natural lighting

- -electric entrance and exit gates,
- digital screen at every flat entrance.
- -Interiors stairs with quality marble and granite installation.
- -Building efficiency energy Category A
- The building very easy access at the highway and close to plenty of amenities .

East side of the building border is attached with a green area.

Construction has started - Delivery expected to be November 2025