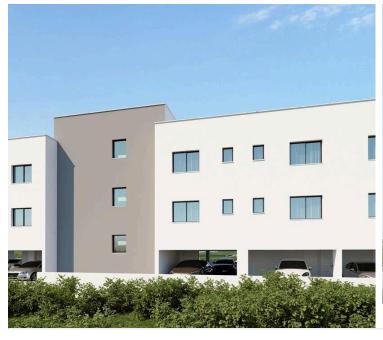

# TWO BEDROOM APARTMENT FOR SALE IN EPISKOPI AREA

Episkopi, Limassol

€225,000 +VAT

The Building is situated at a 180 degree shap making the space very bright with natural lighting

- -electric entrance and exit gates,
- digital screen at every flat entrance.
- -Interiors stairs with quality marble and granite installation.
- -Building efficiency energy Category A
- The building very easy access at the highway and close to plenty of amenities .