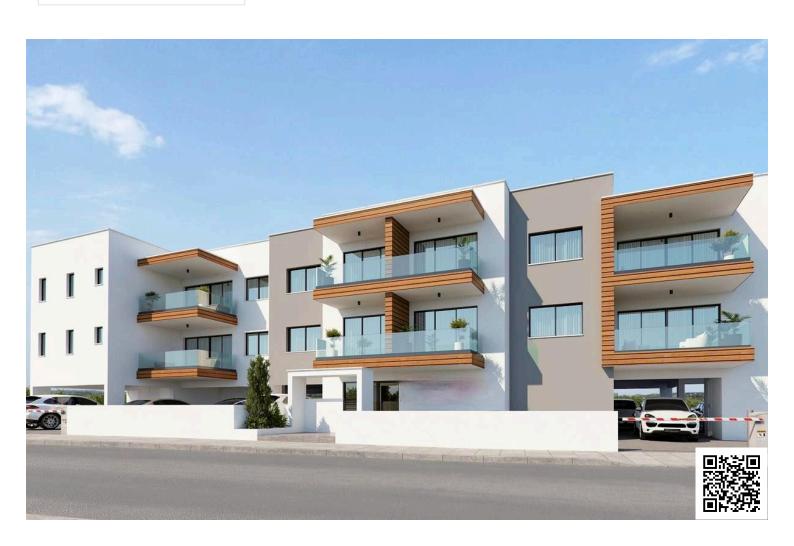

### **Description**

Two bedroom apartment for sale located in Episkopi area

Open plan living space with kitchen ,leading to the balcony ,

2 bedrooms with fitted wardrobes (including one en-suite with shower)

One Main bathroom

Building is a 2 floor unit and consists of 10 apartments in total (1 & 2 bedroom apartments), Each floor consisting of 5 apartments.

One private covered parking space and one comfortable storage rooms.

The Building is situated at a 180 degree shap making the space very bright with natural lighting

- -electric entrance and exit gates,
- digital screen at every flat entrance.
- -Interiors stairs with quality marble and granite installation.
- -Building efficiency energy Category A
- The building very easy access at the highway and close to plenty of amenities .

East side of the building border is attached with a green area.

Construction has started - Delivery expected to be November 2025