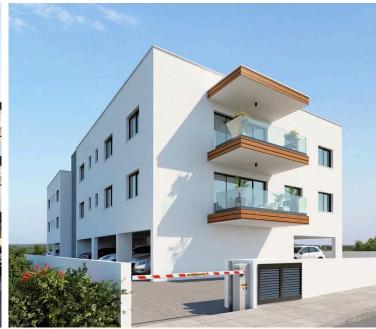

### **Description**

Two bedroom apartment for sale located in Episkopi area

Open plan living space with kitchen ,leading to the balcony ,

2 bedrooms with fitted wardrobes (including one en-suite with shower)

One Main bathroom

Building is a 2 floor unit and consists of 10 apartments in total (1 & 2 bedroom apartments), Each floor consisting of 5 apartments.

One private covered parking space and one comfortable storage rooms.

The Building is situated at a 180 degree shap making the space very bright with natural lighting

- -electric entrance and exit gates,
- digital screen at every flat entrance.
- -Interiors stairs with quality marble and granite installation.
- -Building efficiency energy Category A
- The building very easy access at the highway and close to plenty of amenities .

East side of the building border is attached with a green area.

Construction has started - Delivery expected to be November 2025