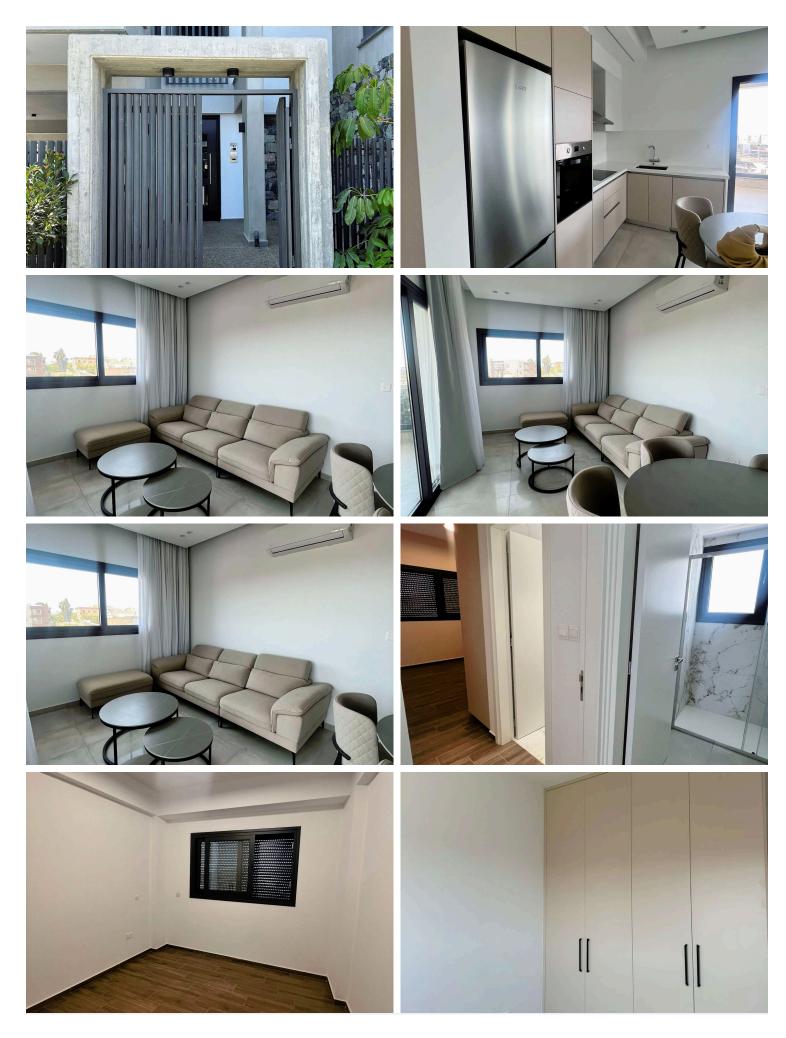

# **Description**

Brand new modern apartment in Limassol's prestigious Agios Athanasios area area.

The apartment is located on the second floor and consists of a spacious open plan kitchen/dining/living area, two bedrooms (one of which is the master en-suite), a family bathroom, and a spacious veranda with open views

#### Features:

- Fully furnished and key ready ( Both bedrooms are currently unfurnished and can be furnished according to tenants needs
- Double-glazed soundproof windows
- Energy efficiency A building
- Photovoltaic panels & solar heating
- A/C untis throughout the apartment
- Covered parking & storage room
- -Close distance to all amenities (including private schools)
- Price included common expenses

## **Features**

Balcony Bright Combined kitchen and dining area

Connected to electric mains Double glazing Easy access to highway

En suite shower Entrance gate Fitted wardrobes

Modern design Near amenities Near bus route

Open plan Parquet flooring Thermal insulation