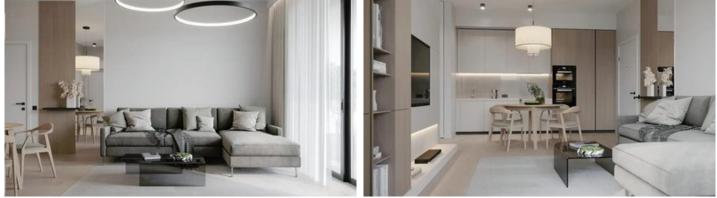

## Description

One bedroom Penthouse with roof garden for sale located in the center of Limassol Mesa Gitonia

Open plan living area with kitchen leading to a spacious balcony of 25 sq 1 bedroom (
One main bathroom

## **Features**

Sound insulation

Easy access to main roads

Combined kitchen and dining area

Connected to electric mains

Balcony, front

Entrance gate, automated

Bright

Pressurized water system

Open plan

En suite Shower

Near bus route