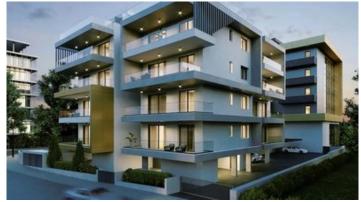

## ONE BEDROOM TOP FLOOR APARTMENT LOCATED IN A GATED COMPLEX WITH COMMON SWIMMING POOL

**Q** Limassol, Mesa Geitonia

60181471

Price €328,500 +VAT Type Apartment

Bedrooms 1 Bathrooms 1

**Covered** 55.3  $m^2$  **Covered veranda** 17.7  $m^2$ 

## Description

One bedroom Penthouse with roof garden for sale located in the center of Limassol Mesa Gitonia

Open plan living area with kitchen leading to a spacious balcony of 25 sq 1 bedroom (
One main bathroom

This Brand new project includes 16 apartments in total, Community includes a communal pool within close proximity to all necessary amenities such as banks. shops, and schools

**Features** 

High ceilings: 2.90 m