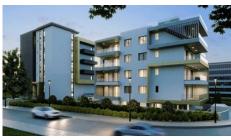

## ONE BEDROOM TOP FLOOR APARTMENT LOCATED IN A GATED COMPLEX WITH COMMON SWIMMING POOL

**Q** Limassol, Mesa Geitonia

60181471

Price €328,500 +VAT Type Apartment

Bedrooms 1 Bathrooms 1

**Covered** 55.3  $m^2$  **Covered veranda** 17.7  $m^2$ 

## Description

One bedroom Penthouse with roof garden for sale located in the center of Limassol Mesa Gitonia

Open plan living area with kitchen leading to a spacious balcony of 25 sq 1 bedroom (
One main bathroom

This Brand new project includes 16 apartments in total, Community includes a communal pool within close proximity to all necessary amenities such as banks. shops, and schools

**Features** 

High ceilings: 2.90 m