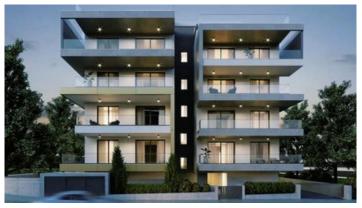

## ONE BEDROOM TOP FLOOR APARTMENT LOCATED IN A GATED COMPLEX WITH COMMON SWIMMING POOL

**Q** Limassol, Mesa Geitonia

60181471

Price €328,500 +VAT Type Apartment

Bedrooms 1 Bathrooms 1

**Covered** 55.3  $m^2$  **Covered veranda** 17.7  $m^2$ 

## Description

One bedroom Penthouse with roof garden for sale located in the center of Limassol Mesa Gitonia

Open plan living area with kitchen leading to a spacious balcony of 25 sq 1 bedroom (
One main bathroom

This Brand new project includes 16 apartments in total, Community includes a communal pool within close proximity to all necessary amenities such as banks. shops, and schools

**Features** 

High ceilings: 2.90 m