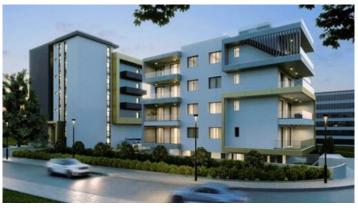

## ONE BEDROOM APARTMENT LOCATED IN A GATED COMPLEX WITH COMMON SWIMMING POOL

**Q** Limassol, Mesa Geitonia

60181469

**Price** €299,300 +VAT **Type** Apartment

**Bedrooms Bathrooms** 

55 m<sup>2</sup> 17 m<sup>2</sup> Covered **Covered veranda** 

## Description

One bedroom apartment for sale located in the center of Limassol Mesa Gitonia

Open plan living area with kitchen leading to a spacious balcony of 17.7 sq 1 bedrooms

One main bathroom

This Brand new project includes 16 apartments in total, Community includes a communal pool within close proximity to all necessary amenities such as banks . shops , and schools