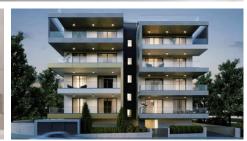

## ONE BEDROOM APARTMENT LOCATED IN A GATED COMPLEX WITH COMMON SWIMMING POOL

**Q** Limassol, Mesa Geitonia

60181469

**Price** €299,300 +VAT **Type** Apartment

**Bedrooms Bathrooms** 

55 m<sup>2</sup> 17 m<sup>2</sup> Covered **Covered veranda** 

## **Facilities**

Aircondition, Provision

Parking, Covered

Storage

Heating, Provision Pool, Communal

Gated complex