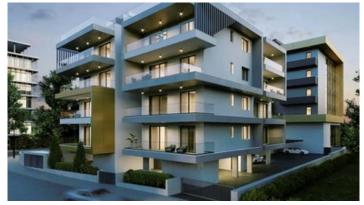

## ONE BEDROOM APARTMENT LOCATED IN A GATED COMPLEX WITH COMMON SWIMMING POOL

**Q** Limassol, Mesa Geitonia

60181469

**Price** €299,300 +VAT **Type** Apartment

**Bedrooms Bathrooms** 

55 m<sup>2</sup> 17 m<sup>2</sup> Covered **Covered veranda** 

## Description

One bedroom apartment for sale located in the center of Limassol Mesa Gitonia

Open plan living area with kitchen leading to a spacious balcony of 17.7 sq 1 bedrooms

One main bathroom

This Brand new project includes 16 apartments in total, Community includes a communal pool within close proximity to all necessary amenities such as banks . shops , and schools

## **Facilities**

Aircondition, Provision

Parking, Covered

Storage

Heating, Provision Pool, Communal

Gated complex