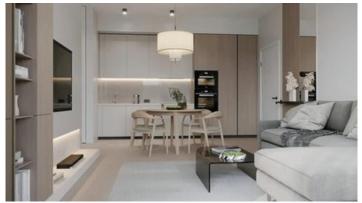

## Description

One bedroom apartment for sale located in the center of Limassol Mesa Gitonia

Open plan living area with kitchen leading to a spacious balcony of 17.7 sq 1 bedrooms

One main bathroom

This Brand new project includes 16 apartments in total, Community includes a communal pool within close proximity to all necessary amenities such as banks . shops , and schools

Features

High ceilings: 2.90 m

Built-in kitchen 2.60 m height

Interior doors 2.60 m height Balcony doors 2.40 m height

Provision split units in all areas

Provision underfloor heating in all areas

Photovoltaic system Class A energy efficiency Video door entry system Communal Swimming pool Individual storage rooms of the lower floor Double Glazed thermal windows

## **Features**

Sound insulation

Easy access to main roads

Combined kitchen and dining area

Connected to electric mains

Balcony, front

Entrance gate, automated

Bright