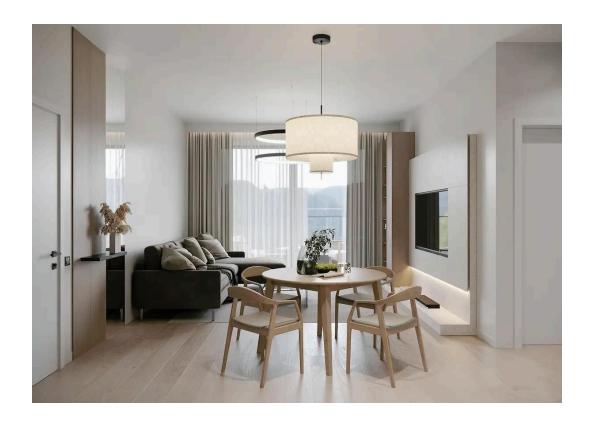

## Description

One bedroom apartment for sale located in the center of Limassol Mesa Gitonia

Open plan living area with kitchen leading to a spacious balcony of 17.7 sq 1 bedrooms

One main bathroom

This Brand new project includes 16 apartments in total, Community includes a communal pool within close proximity to all necessary amenities such as banks . shops , and schools

Features

High ceilings: 2.90 m

Built-in kitchen 2.60 m height

Interior doors 2.60 m height Balcony doors 2.40 m height

Provision split units in all areas

Provision underfloor heating in all areas

Photovoltaic system Class A energy efficiency Video door entry system Communal Swimming pool Individual storage rooms of the lower floor Double Glazed thermal windows

## **Features**

Sound insulation

Easy access to main roads

Combined kitchen and dining area

Connected to electric mains

Balcony, front

Entrance gate, automated

Bright

Pressurized water system

Open plan

En suite Shower

Near bus route