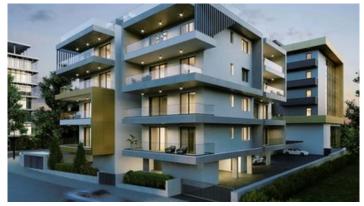

## THREE BEDROOM APARTMENT LOCATED IN A GATED COMPLEX WITH COMMON SWIMMING POOL

**Q** Limassol, Mesa Geitonia

60181463

**Price** €571,130 +VAT **Type** Apartment

Bedrooms 3 Bathrooms 2

**Covered** 115 m<sup>2</sup> **Covered veranda** 24 m<sup>2</sup>

This Brand new project includes 16 apartments in total , Community includes a communal pool within close proximity to all necessary amenities such as banks . shops , and schools

Features

High ceilings: 2.90 m