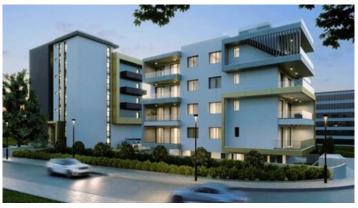

## THREE BEDROOM APARTMENT LOCATED IN A GATED COMPLEX WITH COMMON SWIMMING POOL

**Q** Limassol, Mesa Geitonia

60181463

**Price** €571,130 +VAT **Type** Apartment

Bedrooms 3 Bathrooms 2

**Covered** 115 m<sup>2</sup> **Covered veranda** 24 m<sup>2</sup>

This Brand new project includes 16 apartments in total , Community includes a communal pool within close proximity to all necessary amenities such as banks . shops , and schools

Features

High ceilings: 2.90 m