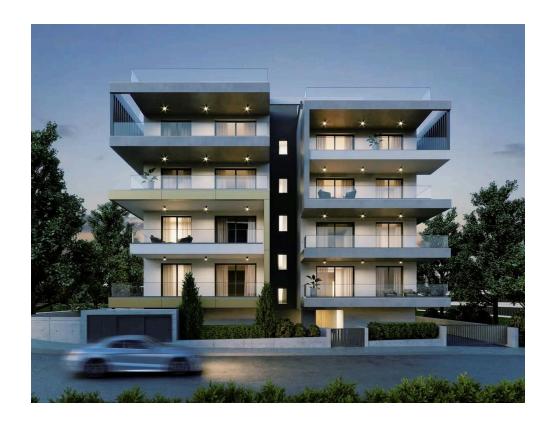

## THREE BEDROOM APARTMENT LOCATED IN A GATED COMPLEX WITH COMMON SWIMMING POOL

**Q** Limassol, Mesa Geitonia

60181463

**Price** €571,130 +VAT **Type** Apartment

Bedrooms 3 Bathrooms 2

**Covered** 115 m<sup>2</sup> **Covered veranda** 24 m<sup>2</sup>

This Brand new project includes 16 apartments in total , Community includes a communal pool within close proximity to all necessary amenities such as banks . shops , and schools

Features

High ceilings: 2.90 m

## **Facilities**

Aircondition, Provision

Parking, Covered

Storage

Heating, Provision Pool, Communal

Gated complex