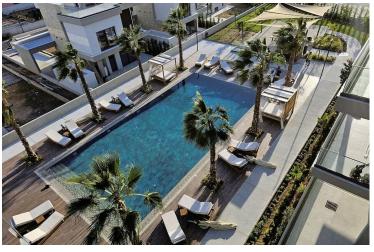

## **Description**

A small project located in a peaceful area of Moutagiaka in eastern Limassol. Residents can enjoy a full suite of exclusive amenities, including outdoor pools, a gym, barbeque area, klds playground landscape gardens and covered parking for residence & guest.

## **Facilities**

Aircondition, Split system Childrens playground Gated complex

Heating, Provision Parking, Covered Pool, Communal

Solar photovoltaic panels Solar water heater Storage

**Features** 

24-hour security Balcony Bar