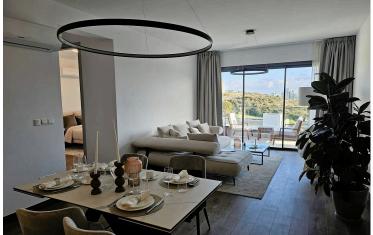

- Open plan living area with kitchen and dining room
- 4 bedrooms (including 3 spacious bedroom with walk in closet 2 bedrooms are ensuite)
- One main bathroom
- Large covered veranda and Roof Garden of 163 sq

#### **Specifications**

- 2.95 m high ceilings /- doors with 2.6 m height and Double glazing lift doors windows with thermal insulation making the apartment very spacious and bright with natural light
- Fitted wardrobes in the bedrooms
- Laminated multi-locking and fireproof entrance doors