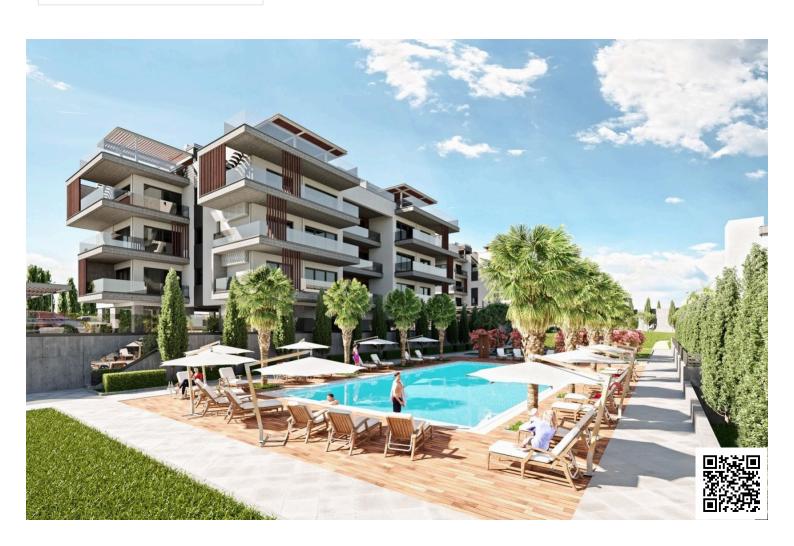

## **Description**

A small project located in a peaceful area of Moutagiaka in eastern Limassol. Residents can enjoy a full suite of exclusive amenities, including outdoor pools, a gym, barbeque area, klds playground landscape gardens and covered parking for residence & guest.

## **Facilities**

Aircondition, Split system Childrens playground Gated complex

Heating, Provision Parking, Covered Pool, Communal

Solar photovoltaic panels Solar water heater Storage

**Features** 

24-hour security Balcony Bar