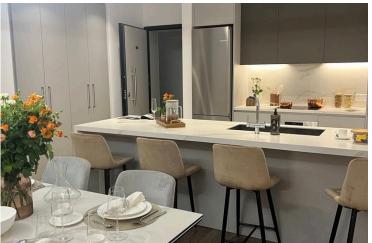

60181457

# LUXURY FOUR BEDROOM SEA VIEW PENTHOUSE FOR SALE

Mouttagiaka, Limassol

€1,900,000 +VAT























# **Overview**

## **Specifications**

| Bedrooms<br> | Bathrooms  | Covered               |
|--------------|------------|-----------------------|
| <b>=</b> 4   | <b>№</b> 4 | [] 204 m <sup>2</sup> |

| 2021        | Year of construction     | Apartment | Туре    |
|-------------|--------------------------|-----------|---------|
| Unfurnished | Furnished                | 1         | Showers |
| <b>⊘</b> A  | Energy efficiency rating | 2         | Toilets |
|             |                          | Key ready | Status  |
|             |                          |           |         |

## **Description**

A small project located in a peaceful area of Moutagiaka in eastern Limassol. Residents can enjoy a full suite of exclusive amenities, including outdoor pools, a gym, barbeque area,