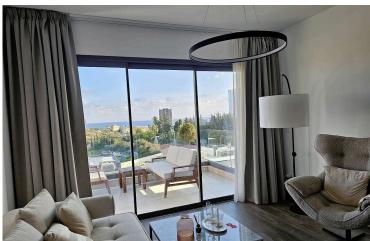

## **Description**

A small project located in a peaceful area of Moutagiaka in eastern Limassol. Residents can enjoy a full suite of exclusive amenities, including outdoor pools, a gym, barbeque area, klds playground landscape gardens and covered parking for residence & guest.

- Open plan living area with kitchen and dining room
- 4 bedrooms (including 3 spacious bedroom with walk in closet 2 bedrooms are ensuite)
- One main bathroom
- Large covered veranda and Roof Garden of 163 sq

Open plan Pressurized water system Quiet area

Rental potential Roof garden Sea view

Shower Spacious rooms