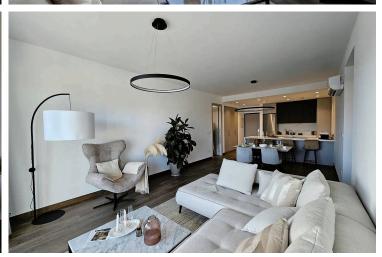

## **Description**

A small project located in a peaceful area of Moutagiaka in eastern Limassol. Residents can enjoy a full suite of exclusive amenities, including outdoor pools, a gym, barbeque area, klds playground landscape gardens and covered parking for residence & guest.

- Open plan living area with kitchen and dining room
- 4 bedrooms (including 3 spacious bedroom with walk in closet 2 bedrooms are ensuite)
- One main bathroom
- Large covered veranda and Roof Garden of 163 sq

Kitchen: