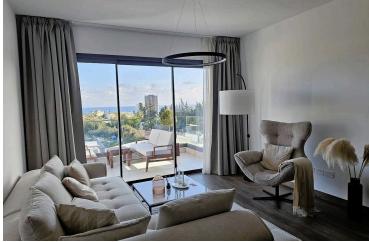

## **Description**

A small project located in a peaceful area of Moutagiaka in eastern Limassol. Residents can enjoy a full suite of exclusive amenities, including outdoor pools, a gym, barbeque area, klds playground landscape gardens and covered parking for residence & guest.

- Open plan living area with kitchen and dining room
- 4 bedrooms (including 3 spacious bedroom with walk in closet 2 bedrooms are ensuite)
- One main bathroom
- Large covered veranda and Roof Garden of 163 sq

Open plan Pressurized water system Quiet area

Rental potential Roof garden Sea view

Shower Spacious rooms