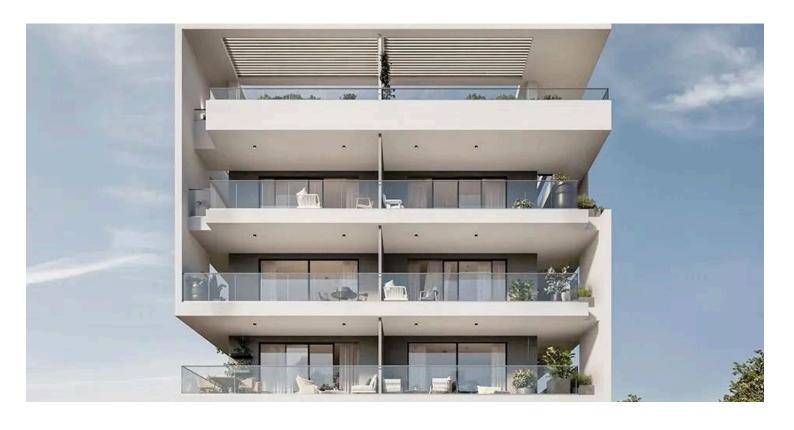

# TOP FLOORTHREE BEDROOM APARTMENT FOR SALE WITH PRIVATE ROOF GARDEN AND POOL FOR SALE

Linopetra, Limassol

€754,000 +VAT

# **Description**

Modern Top floor three bedroom apartment available for sale

Apartment offers open plan living space with kitchen

3 bedrooms including a master bedroom with en-suite bathroom

1 guest toilet