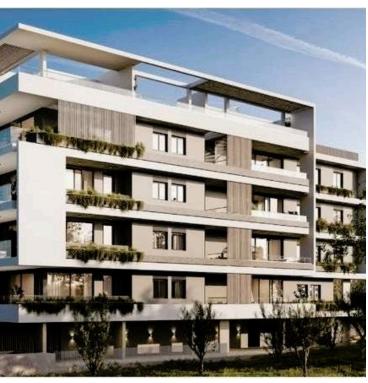

# TOP FLOORTHREE BEDROOM APARTMENT FOR SALE WITH PRIVATE ROOF GARDEN AND POOL FOR SALE

Linopetra, Limassol

€754,000 +VAT

# **Description**

Modern Top floor three bedroom apartment available for sale

Apartment offers open plan living space with kitchen

3 bedrooms including a master bedroom with en-suite bathroom

1 guest toilet