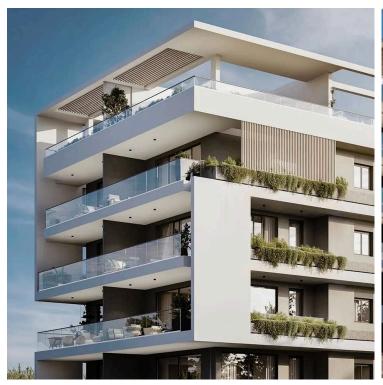

# TOP FLOORTHREE BEDROOM APARTMENT FOR SALE WITH PRIVATE ROOF GARDEN AND POOL FOR SALE

Linopetra, Limassol

€754,000 +VAT

# **Description**

Modern Top floor three bedroom apartment available for sale

Apartment offers open plan living space with kitchen

3 bedrooms including a master bedroom with en-suite bathroom

1 guest toilet