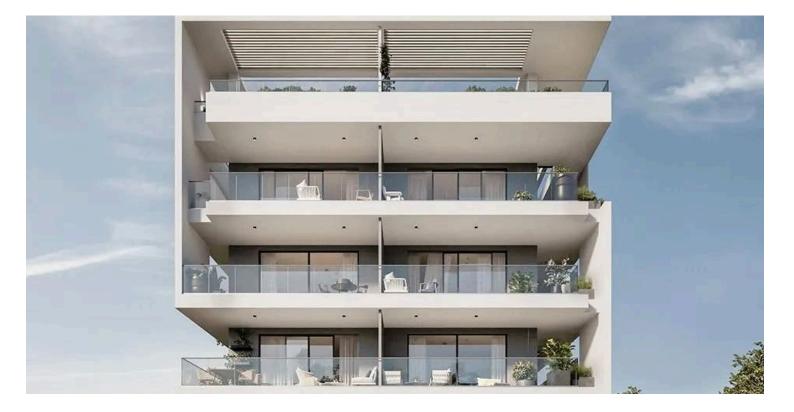

### Description

Modern Top floor three bedroom apartment available for sale

Apartment offers open plan living space with kitchen 3 bedrooms including a master bedroom with en-suite bathroom 1 guest toilet 1 main Bathroom

Apartment is a total of 116 sq + a Spacious Covered Veranda of 30 sq Roof Garden 27 sq

Situated in Linopetra area within close proximity to public schools and amenities , short drive to the beach and within easy access to the beach