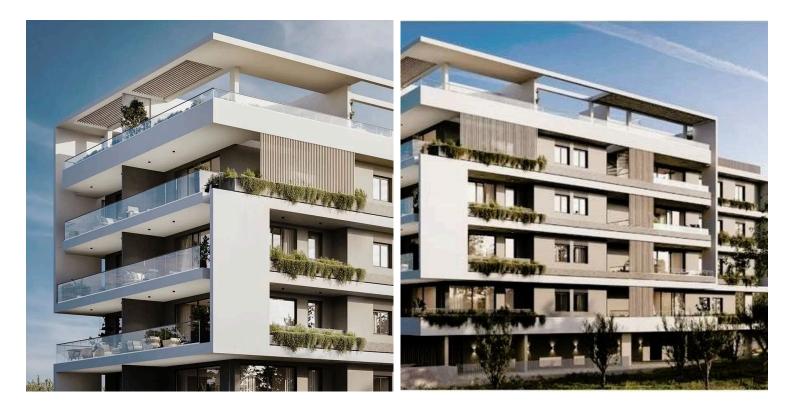

### Description

Modern Top floor three bedroom apartment available for sale

Apartment offers open plan living space with kitchen 3 bedrooms including a master bedroom with en-suite bathroom 1 guest toilet 1 main Bathroom

Apartment is a total of 116 sq + a Spacious Covered Veranda of 30 sq Roof Garden 27 sq

Situated in Linopetra area within close proximity to public schools and amenities , short drive to the beach and within easy access to the beach