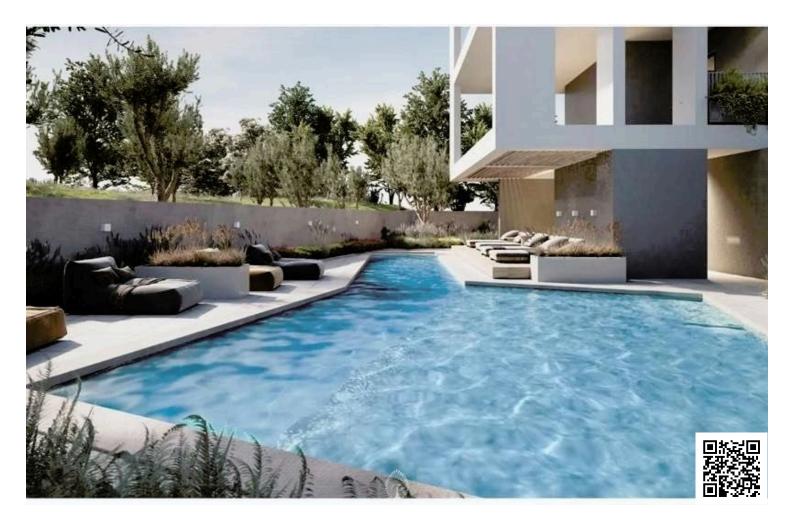

Key features:

-Borders a public park

- -Contemporary Design
- -Communal Swimming Pool
- -A-class Energy Efficiency Building
- -Smart Home Technology

### Facilities

| Aircondition, Central system | Parking, Covered  | Pool, Private                    |
|------------------------------|-------------------|----------------------------------|
| Solar photovoltaic panels    | Storage           |                                  |
|                              |                   |                                  |
| Features                     |                   |                                  |
| Balcony, front               | Bright            | Combined kitchen and dining area |
| Connected to electric mains  | Double glazing    | Easy access to highway           |
| Easy access to main roads    | En suite bathroom | Fitted wardrobes                 |
| Guest WC                     | Modern design     | Next to green area               |
| Open plan                    | Parquet flooring  | Pressurized water system         |
| Quiet area                   | Rental potential  | Roof garden                      |