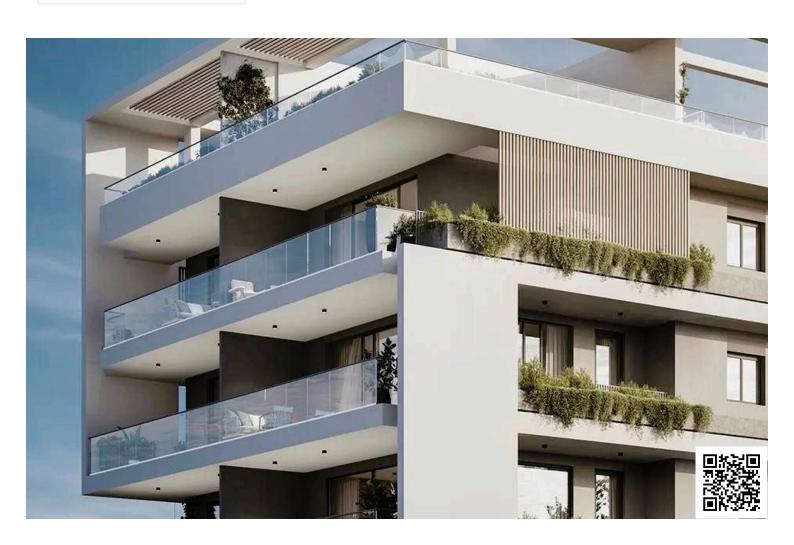

# **Description**

Modern two bedroom apartment available for sale

Apartment offers open plan living space with kitchen

2 bedrooms

1 guest toilet

1 main Bathroom

Apartment is a total of 85 sq + a Spacious Covered Veranda of 20 sq

## Key features:

- -Borders a public park
- -Contemporary Design
- -Communal Swimming Pool
- -A-class Energy Efficiency Building
- -Smart Home Technology