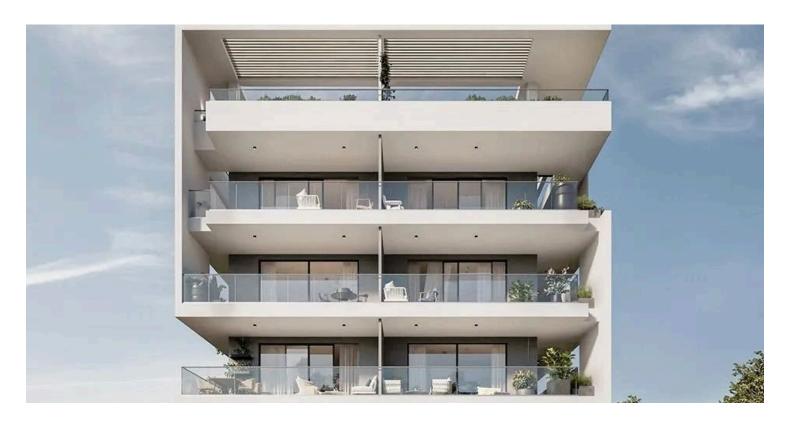

# **Description**

Modern two bedroom apartment available for sale

Apartment offers open plan living space with kitchen

2 bedrooms

1 guest toilet

1 main Bathroom

Apartment is a total of 85 sq + a Spacious Covered Veranda of 20 sq

## Key features:

- -Borders a public park
- -Contemporary Design
- -Communal Swimming Pool
- -A-class Energy Efficiency Building
- -Smart Home Technology