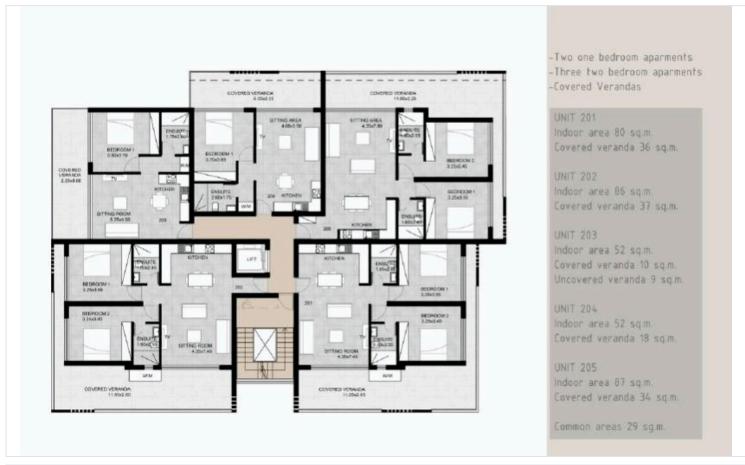

# Floor plans

## **Specifications**

| Bedrooms | Bathrooms  | Covered              |
|----------|------------|----------------------|
| <b>2</b> | <b>№</b> 2 | [] 97 m <sup>2</sup> |

| Туре    | Apartment          | Furnished                | Unfurnished |
|---------|--------------------|--------------------------|-------------|
| Toilets | 2                  | Energy efficiency rating | <b>∂</b> A  |
| Status  | Under construction |                          |             |

Open plan living area with kitchen leading to a spacious veranda

1 main bathroom

2 bedrooms with fitted wardrobes including a master with an en-suite bathroom