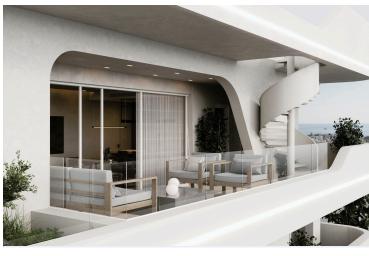

# **Description**

Modern Two bedroom apartment for sale

Apartment layout consists of an open plan Layout living room with kitchen leading to the main veranda creating an airy and spacious atmosphere with natural sunlight

# **Features**

Balcony Bright

Double glazing Easy access to main roads

Entrance gate, automated Fitted wardrobes Luxury specifications

Modern design Near amenities Near bus route

Open plan Painted Pressurized water system