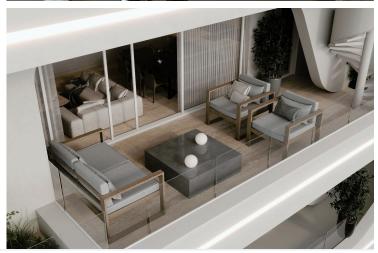

# **Description**

Modern Two bedroom apartment for sale

Apartment layout consists of an open plan Layout living room with kitchen leading to the main veranda creating an airy and spacious atmosphere with natural sunlight

Two bedrooms with fitted wardrobes (including a master bedroom with en-suite shower) and a main bathroom

One covered parking and one storage room for each apartment