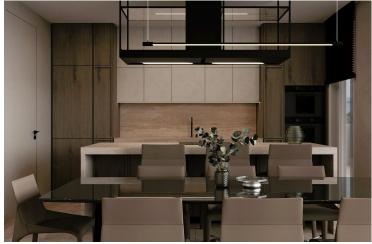

# **Description**

Modern Two bedroom apartment for sale

Apartment layout consists of an open plan Layout living room with kitchen leading to the main veranda creating an airy and spacious atmosphere with natural sunlight

# **Facilities**

Aircondition, Central system

Connected to electric mains

Elevator

Gated complex

Combined kitchen and dining area

Parking, Covered

Storage