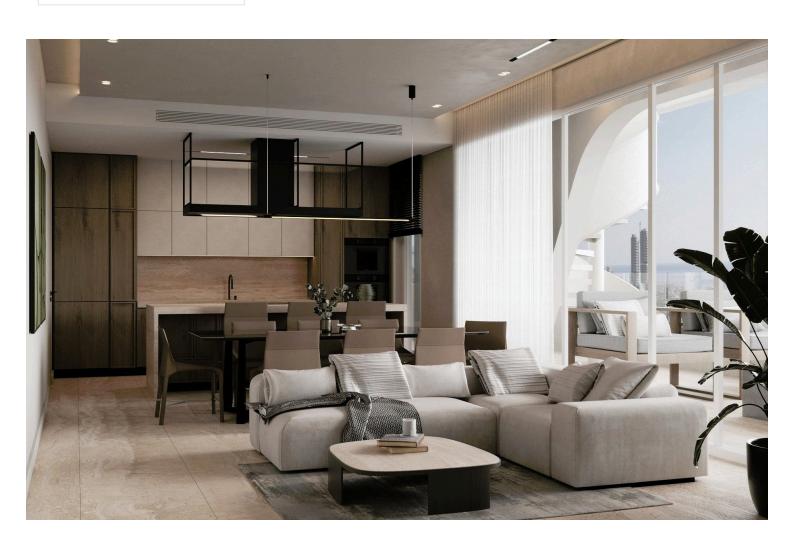

# **Description**

Modern Two bedroom apartment for sale

Apartment layout consists of an open plan Layout living room with kitchen leading to the main veranda creating an airy and spacious atmosphere with natural sunlight

Two bedrooms with fitted wardrobes (including a master bedroom with en-suite shower) and a main bathroom

One covered parking and one storage room for each apartment

## Finished & Features

- Central VRV air-condition system
- -Photovoltaics & Net Metering for each apartment
- Electric Vehicle charge Provision for each apartment