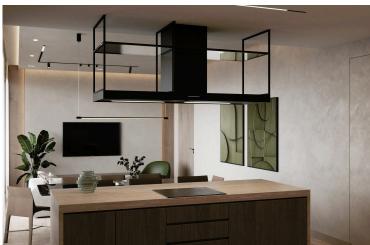

# **Description**

Modern Two bedroom apartment for sale

Apartment layout consists of an open plan Layout living room with kitchen leading to the main veranda creating an airy and spacious atmosphere with natural sunlight

## Finished & Features

- Central VRV air-condition system
- -Photovoltaics & Net Metering for each apartment
- Electric Vehicle charge Provision for each apartment