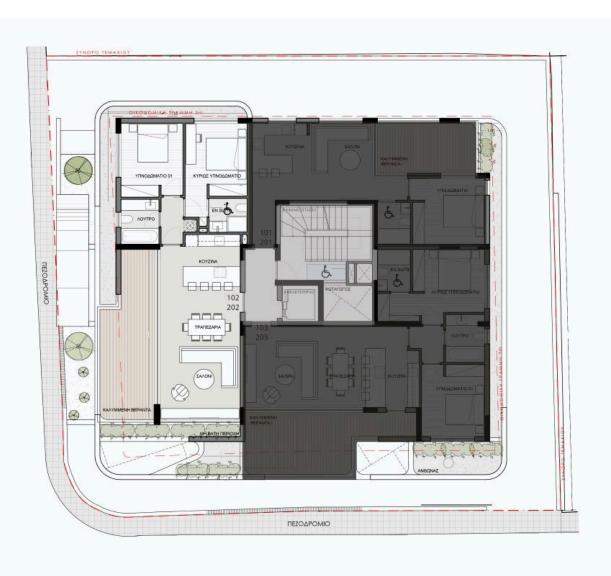

en-suite shower) and a main bathroom

One covered parking and one storage room for each apartment

## Location:

Located in the city center of Limassol Agios Nectarios (commonly known as the Lanitio area) a very central location boasting convenience.

The residence few minutes' walk away from the bustling Makariou Avenue, where you can find an array of shops, cafes, restaurants, and business offices,, situated in a child-friendly neighborhood. school, featuring not just educational facilities but also a playground, a stadium, and tennis and football courts, promoting a safe and active lifestyle for children.

## Finished & Features

- Central VRV air-condition system
- -Photovoltaics & Net Metering for each apartment
- Electric Vehicle charge Provision for each apartment



# Floor plans





# **Additional information**

# **Facilities**

Aircondition, Central system

Connected to electric mains

Elevator

Gated complex

Combined kitchen and dining area

Parking, Covered

Storage

# **Features**

Balcony Bright

Double glazing Easy access to main roads

Entrance gate, automated Fitted wardrobes Luxury specifications

Modern design Near amenities Near bus route

Open plan Painted Pressurized water system

Quiet area Rental potential Sound insulation

Thermal insulation

# **Contact us**



Natalia Pot

¼ (+357) 96071780

△ npot@vivorealty.com.cy