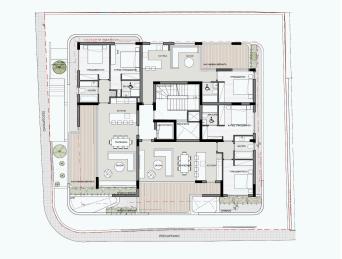

d & Features

- Central VRV air-condition system
- -Photovoltaics & Net Metering for each apartment
- Electric Vehicle charge Provision for each apartment
- High Ceilings ( + 3m Height )
- -Face recognition Entry video phone
- -Heat pump boilers
- Wifi controlled Water Heater

Completion: July 2025







# **Facilities**

Aircondition, Central system

Elevator

Gated complex

Parking, Covered

Storage

### **Features**

Sound insulation

Easy access to main roads

Connected to electric mains

Fitted wardrobes

Pressurized water system

Bright

Double glazing

**Rental Potential** 

Modern design

Near amenities

Thermal insulation

Combined kitchen and dining area

Balcony

Entrance gate, automated

Painted

Open plan

Quiet Area

Luxury specifications

Near bus route



# Floor plans