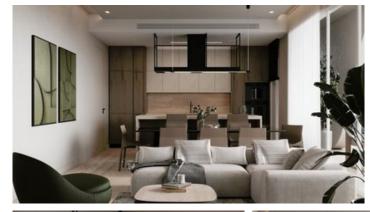

# Description

Modern one bedroom apartment for sale

Apartment layout consists of an open plan Layout living room with kitchen leading to the main veranda creating an airy and spacious atmosphere with natural sunlight

**Rental Potential** 

Modern design

Near amenities

Thermal insulation

Combined kitchen and dining area

Balcony

Entrance gate, automated

Painted