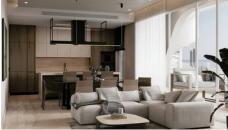

# Description

Modern one bedroom apartment for sale

Apartment layout consists of an open plan Layout living room with kitchen leading to the main veranda creating an airy and spacious atmosphere with natural sunlight

**Rental Potential** 

Modern design

Near amenities

Thermal insulation

Combined kitchen and dining area

Balcony

Entrance gate, automated

Painted