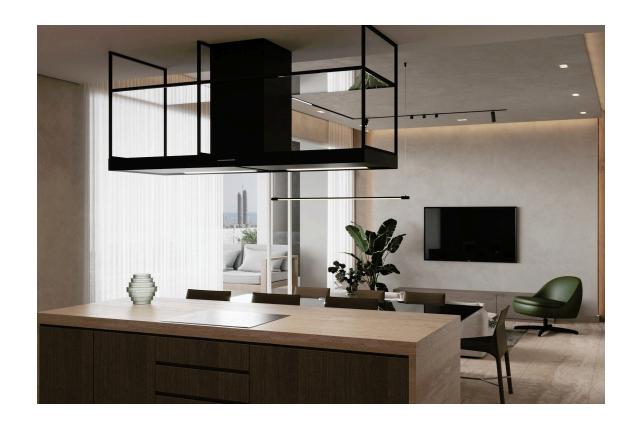

# Description

Modern one bedroom apartment for sale

Apartment layout consists of an open plan Layout living room with kitchen leading to the main veranda creating an airy and spacious atmosphere with natural sunlight

One bedroom with fitted wardropes and a main bathroom

One covered parking and one storage room for each apartment

#### Finished & Features

- Central VRV air-condition system
- -Photovoltaics & Net Metering for each apartment
- Electric Vehicle charge Provision for each apartment
- High Ceilings ( + 3m Height )
- -Face recognition Entry video phone
- -Heat pump boilers
- Wifi controlled Water Heater