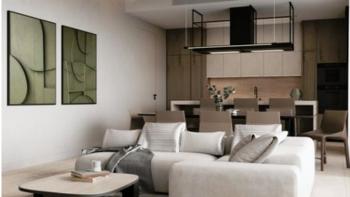

# Description

Modern one bedroom apartment for sale

Apartment layout consists of an open plan Layout living room with kitchen leading to the main veranda creating an airy and spacious atmosphere with natural sunlight

**Rental Potential** 

Modern design

Near amenities

Thermal insulation

Combined kitchen and dining area

Balcony

Entrance gate, automated

Painted