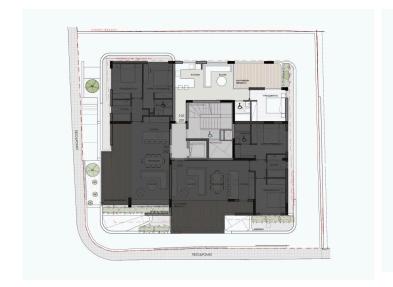

hed & Features

- Central VRV air-condition system
- -Photovoltaics & Net Metering for each apartment
- Electric Vehicle charge Provision for each apartment
- High Ceilings ( + 3m Height )
- -Face recognition Entry video phone
- -Heat pump boilers
- Wifi controlled Water Heater

Completion: July 2025







# **Facilities**

Aircondition, Central system

Elevator

Gated complex

Parking, Covered

Storage

### **Features**

Sound insulation

Easy access to main roads

Connected to electric mains

Fitted wardrobes

Pressurized water system

Bright

Double glazing

**Rental Potential** 

Modern design

Near amenities

Thermal insulation

Combined kitchen and dining area

Balcony

Entrance gate, automated

Painted

Open plan

Quiet Area

Luxury specifications

Near bus route



# Floor plans