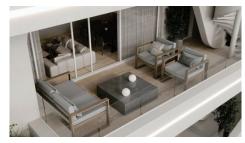

# Description

Modern one bedroom apartment for sale

Apartment layout consists of an open plan Layout living room with kitchen leading to the main veranda creating an airy and spacious atmosphere with natural sunlight

**Rental Potential** 

Modern design

Near amenities

Thermal insulation

Combined kitchen and dining area

Balcony

Entrance gate, automated

Painted