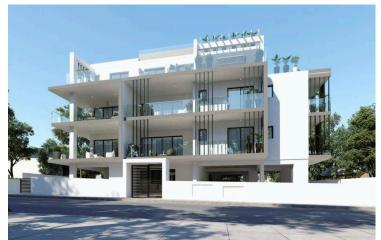

#### Description

Three bedroom modern apartment under construction for sale

Open plan living area with kitchen 3 bedrooms ( All bedrooms are en-suite ) One Guest toilet Private Roof garden with swimming pool Spacious veranda with large double glazing windows allowing natural lighting through out the apartment - Under floor heating included

situated in one of the most prestigious areas of Limassol Columbia area within close proximity to all amenities and the beach.

The building consists of 7 high quality apartments and 3 floors in total with gated electric entrances

Each apartment has a parking place and storage room on the ground floor