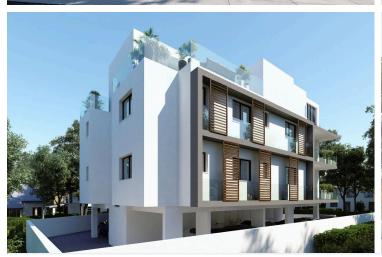

#### Description

Three bedroom modern apartment under construction for sale

Open plan living area with kitchen 3 bedrooms ( All bedrooms are en-suite ) One Guest toilet Private Roof garden with swimming pool Spacious veranda with large double glazing windows allowing natural lighting through out the apartment - Under floor heating included

situated in one of the most prestigious areas of Limassol Columbia area within close proximity to all amenities and the beach.

The building consists of 7 high quality apartments and 3 floors in total with gated electric entrances

Each apartment has a parking place and storage room on the ground floor