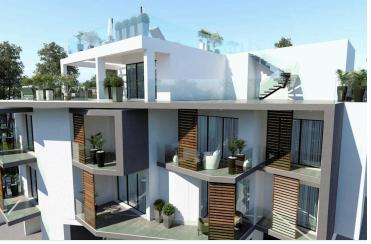

# THREE BEDROOM PENTHOUSE FOR SALE WITH ROOF GARDEN AND PRIVATE POOL

? Columbia Area, Limassol

€1,500,000 +vat

#### Description

Three bedroom modern apartment under construction for sale

Open plan living area with kitchen 3 bedrooms ( All bedrooms are en-suite ) One Guest toilet Private Roof garden with swimming pool Spacious veranda with large double glazing windows allowing natural lighting through out the apartment - Under floor heating included

situated in one of the most prestigious areas of Limassol Columbia area within close proximity to all amenities and the beach.

The building consists of 7 high quality apartments and 3 floors in total with gated electric entrances