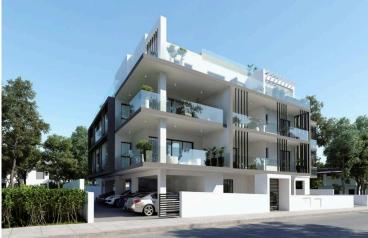

#### Description

Three bedroom modern apartment under construction for sale

Open plan living area with kitchen 3 bedrooms ( All bedrooms are en-suite ) One Guest toilet Private Roof garden with swimming pool Spacious veranda with large double glazing windows allowing natural lighting through out the apartment - Under floor heating included

situated in one of the most prestigious areas of Limassol Columbia area within close proximity to all amenities and the beach.

The building consists of 7 high quality apartments and 3 floors in total with gated electric entrances

Each apartment has a parking place and storage room on the ground floor