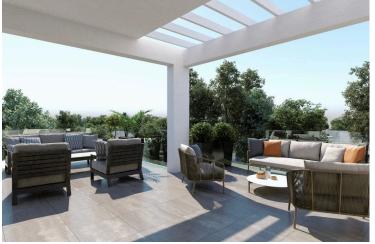

#### Description

Three bedroom modern apartment under construction for sale

Open plan living area with kitchen 3 bedrooms ( All bedrooms are en-suite ) One Guest toilet Private Roof garden with swimming pool Spacious veranda with large double glazing windows allowing natural lighting through out the apartment - Under floor heating included

### Facilities

| Heating, Underfloor              | Indoor pool, Private        | Parking, Covered |
|----------------------------------|-----------------------------|------------------|
| Solar photovoltaic panels        | Solar water heater          | Storage          |
|                                  |                             |                  |
| Features                         |                             |                  |
| Balcony                          | Bright                      | City view        |
| Combined kitchen and dining area | Connected to electric mains | Double glazing   |
| Easy access to highway           | Easy access to main roads   | En suite shower  |
| Entrance gate, automated         | Fitted wardrobes            | Modern design    |
| Near amenities                   | Near bus route              | Open plan        |
| Painted                          | Pressurized water system    | Quiet area       |
| Rental potential                 | Roof garden                 | Sea view         |
|                                  |                             |                  |