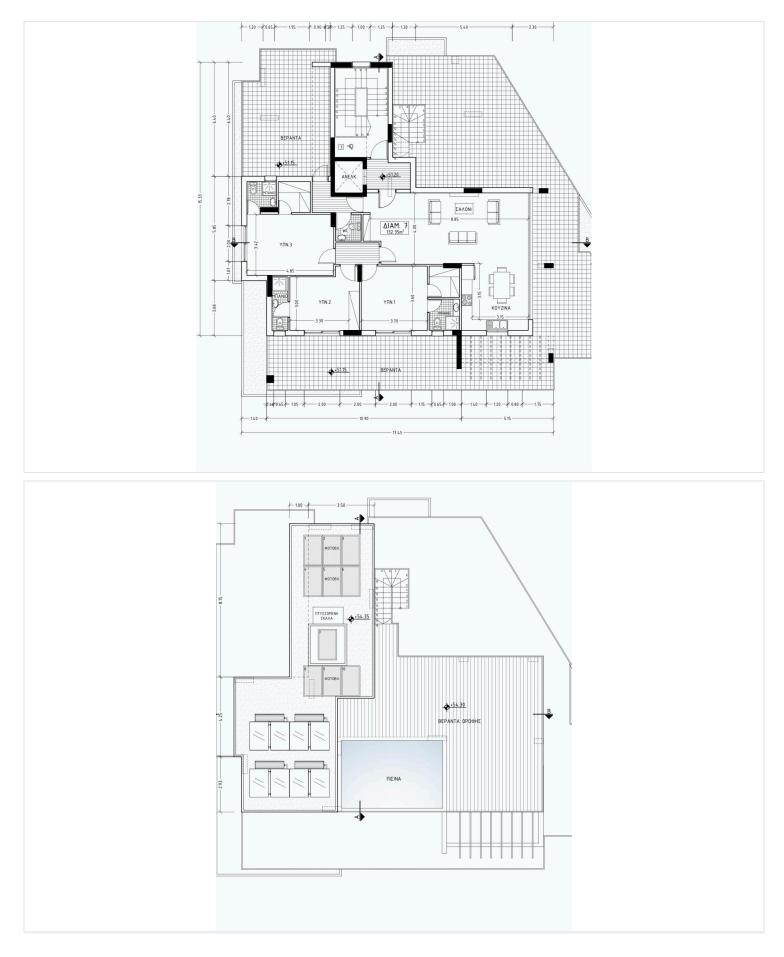

### **Floor plans**

#### Description

Three bedroom modern apartment under construction for sale

Open plan living area with kitchen 3 bedrooms ( All bedrooms are en-suite ) One Guest toilet Private Roof garden with swimming pool Spacious veranda with large double glazing windows allowing natural lighting through out the apartment - Under floor heating included