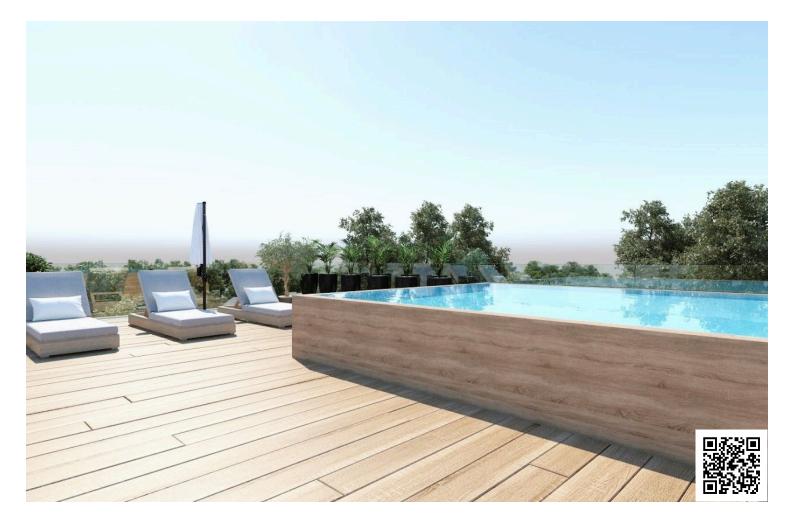

#### Description

Three bedroom modern apartment under construction for sale

Open plan living area with kitchen 3 bedrooms ( All bedrooms are en-suite ) One Guest toilet Private Roof garden with swimming pool Spacious veranda with large double glazing windows allowing natural lighting through out the apartment - Under floor heating included

### Facilities

| Heating, Underfloor              | Indoor pool, Private        | Parking, Covered |
|----------------------------------|-----------------------------|------------------|
| Solar photovoltaic panels        | Solar water heater          | Storage          |
|                                  |                             |                  |
| Features                         |                             |                  |
| Balcony                          | Bright                      | City view        |
| Combined kitchen and dining area | Connected to electric mains | Double glazing   |
| Easy access to highway           | Easy access to main roads   | En suite shower  |
| Entrance gate, automated         | Fitted wardrobes            | Modern design    |
| Near amenities                   | Near bus route              | Open plan        |
| Painted                          | Pressurized water system    | Quiet area       |
| Rental potential                 | Roof garden                 | Sea view         |
|                                  |                             |                  |