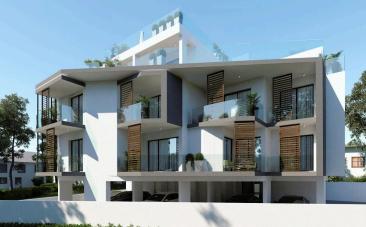

#### Description

Three bedroom modern apartment under construction for sale

Open plan living area with kitchen 3 bedrooms ( All bedrooms are en-suite ) One Guest toilet Private Roof garden with swimming pool Spacious veranda with large double glazing windows allowing natural lighting through out the apartment - Under floor heating included

situated in one of the most prestigious areas of Limassol Columbia area within close proximity to all amenities and the beach.

The building consists of 7 high quality apartments and 3 floors in total with gated electric entrances

Each apartment has a parking place and storage room on the ground floor