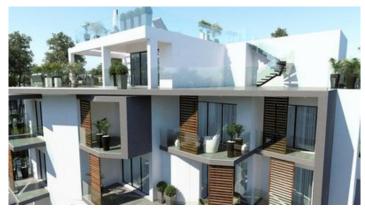

### Description

One bedroom modern apartment under construction for sale

Open plan living area with kitchen One bedroom ( en-suite ) One Guest toilet

Spacious veranda with large double glazing windows allowing natural lighting through out the apartment

- Under floor heating included

situated in one of the most prestigious areas of Limassol Columbia area within close proximity to all amenities and the beach.

The building consists of 7 high quality apartments and 3 floors in total with gated electric entrances