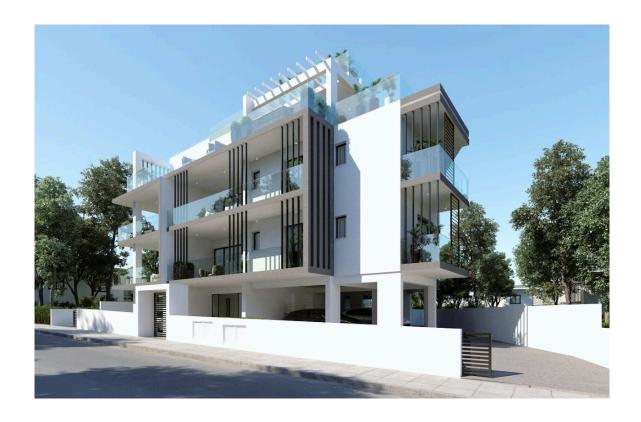

# ONE BEDROOM APARTMENT UNDER CONSTRUCTION FOR SALE IN COLUMBIA AREA

**Q** Limassol, Columbia Area

60181151

**Price** €310,000 +VAT **Type** Apartment

Bedrooms 1 Bathrooms

Covered $50 \text{ m}^2$ Covered veranda $13 \text{ m}^2$ Uncovered veranda $3 \text{ m}^2$ Year of Construction2023

### Description

One bedroom modern apartment under construction for sale

Open plan living area with kitchen One bedroom ( en-suite ) One Guest toilet

Spacious veranda with large double glazing windows allowing natural lighting through out the apartment

- Under floor heating included

situated in one of the most prestigious areas of Limassol Columbia area within close proximity to all amenities and the beach.

The building consists of 7 high quality apartments and 3 floors in total with gated electric entrances

Each apartment has a parking place and storage room on the ground floor

Delivery July - August 2024

Natalia Pot
Property Consultant
npot@vivorealty.com.cy

**)** (+357) 96071780