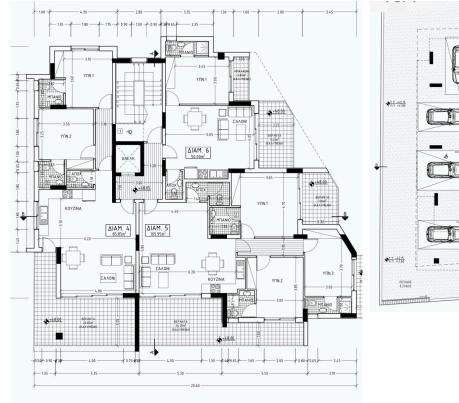

.

The building consists of 7 high quality apartments and 3 floors in total with gated electric entrances

Each apartment has a parking place and storage room on the ground floor

Delivery July - August 2024



Natalia Pot
Property Consultant
npot@vivorealty.com.cy

**)** (+357) 96071780



#### **Facilities**

Heating, Underfloor

Storage

Solar photovoltaic panels

Parking, Covered Solar water heater

#### **Features**

Thermal insulation

Easy access to highway

Connected to electric mains

Fitted wardrobes

Pressurized water system

Bright

Double glazing

**Rental Potential** 

Modern design

Near amenities

Easy access to main roads

Combined kitchen and dining area

Balcony

Entrance gate, automated

Painted

Open plan

Quiet Area

En suite Shower

Near bus route



## Floor plans