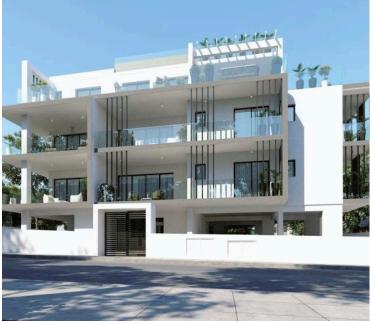

### Description

Two bedroom modern apartment under construction for sale

Open plan living area with kitchen

3 bedrooms ( All bedrooms are en-suite )

One Guest toilet

Spacious veranda with large double glazing windows allowing natural lighting through out the apartment

- Under floor heating included

situated in one of the most prestigious areas of Limassol Columbia area within close proximity to all amenities and the beach.

The building consists of 7 high quality apartments and 3 floors in total with gated electric entrances

Each apartment has a parking place and storage room on the ground floor

Delivery July - August 2024