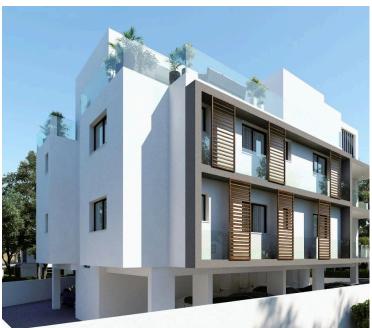

## **Overview**

### Description

Two bedroom modern apartment under construction for sale

Open plan living area with kitchen

3 bedrooms ( All bedrooms are en-suite )

One Guest toilet

Spacious veranda with large double glazing windows allowing natural lighting through out the apartment

- Under floor heating included

situated in one of the most prestigious areas of Limassol Columbia area within close proximity to all amenities and the beach.

The building consists of 7 high quality apartments and 3 floors in total with gated electric entrances