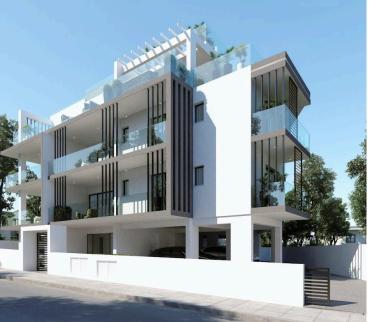

### Description

Two bedroom modern apartment under construction for sale

Open plan living area with kitchen

3 bedrooms ( All bedrooms are en-suite )

One Guest toilet

Spacious veranda with large double glazing windows allowing natural lighting through out the apartment

- Under floor heating included

situated in one of the most prestigious areas of Limassol Columbia area within close proximity to all amenities and the beach.

The building consists of 7 high quality apartments and 3 floors in total with gated electric entrances

Each apartment has a parking place and storage room on the ground floor

Delivery July - August 2024