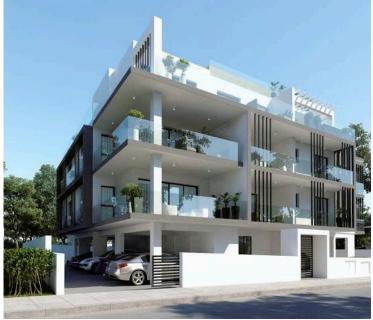

## **Overview**

### Description

Two bedroom modern apartment under construction for sale

Open plan living area with kitchen

3 bedrooms ( All bedrooms are en-suite )

One Guest toilet

Spacious veranda with large double glazing windows allowing natural lighting through out the apartment

- Under floor heating included

situated in one of the most prestigious areas of Limassol Columbia area within close proximity to all amenities and the beach.

The building consists of 7 high quality apartments and 3 floors in total with gated electric entrances