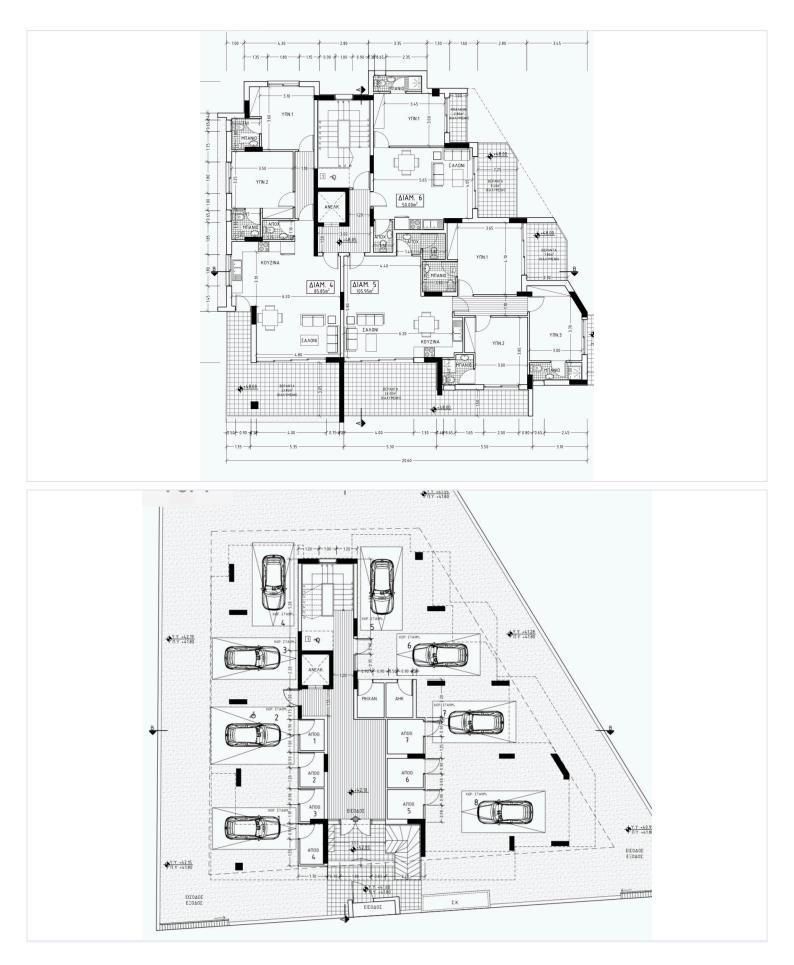

| Energy efficiency rating | <i>i</i> A     |
| Status   | Under construction |                          |                |

### Description

Two bedroom modern apartment under construction for sale

Open plan living area with kitchen

3 bedrooms ( All bedrooms are en-suite )

One Guest toilet

Spacious veranda with large double glazing windows allowing natural lighting through out the apartment

- Under floor heating included

situated in one of the most prestigious areas of Limassol Columbia area within close proximity to all amenities and the beach.

The building consists of 7 high quality apartments and 3 floors in total with gated electric entrances

Each apartment has a parking place and storage room on the ground floor

Delivery July - August 2024



# **Floor plans**





# **Additional information**

### **Facilities**

| Heating, Underfloor         | Parking, Covered | Solar photovoltaic panels        |
|-----------------------------|------------------|----------------------------------|
| Solar water heater          | Storage          |                                  |
|                             |                  |                                  |
| Features                    |                  |                                  |
| Balcony                     | Bright           | Combined kitchen and dining area |
| Connected to electric mains | Double glazing   | Easy access to highway           |
| Easy access to main roads   | En suite shower  | Entrance gate, automated         |
| Fitted wardrobes            | Modern design    | Near am