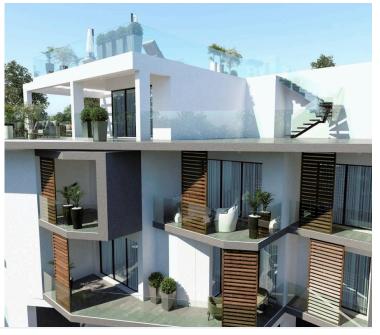

### Description

Two bedroom modern apartment under construction for sale

Open plan living area with kitchen

3 bedrooms ( All bedrooms are en-suite )

One Guest toilet

Spacious veranda with large double glazing windows allowing natural lighting through out the apartment

- Under floor heating included

situated in one of the most prestigious areas of Limassol Columbia area within close proximity to all amenities and the beach.

The building consists of 7 high quality apartments and 3 floors in total with gated electric entrances