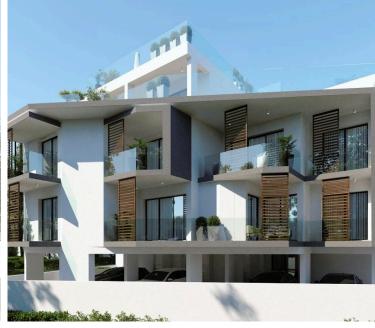

### Description

Two bedroom modern apartment under construction for sale

Open plan living area with kitchen

3 bedrooms ( All bedrooms are en-suite )

One Guest toilet

Spacious veranda with large double glazing windows allowing natural lighting through out the apartment

- Under floor heating included

situated in one of the most prestigious areas of Limassol Columbia area within close proximity to all amenities and the beach.

The building consists of 7 high quality apartments and 3 floors in total with gated electric entrances

Each apartment has a parking place and storage room on the ground floor

Delivery July - August 2024