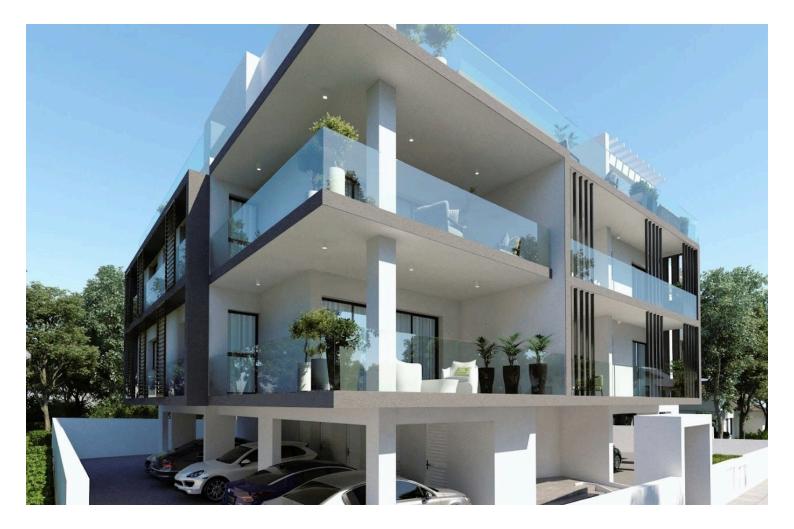

### Description

Two bedroom modern apartment under construction for sale

Open plan living area with kitchen

3 bedrooms ( All bedrooms are en-suite )

One Guest toilet

Spacious veranda with large double glazing windows allowing natural lighting through out the apartment

- Under floor heating included

situated in one of the most prestigious areas of Limassol Columbia area within close proximity to all amenities and the beach.

The building consists of 7 high quality apartments and 3 floors in total with gated electric entrances

Each apartment has a parking place and storage room on the ground floor

Delivery July - August 2024