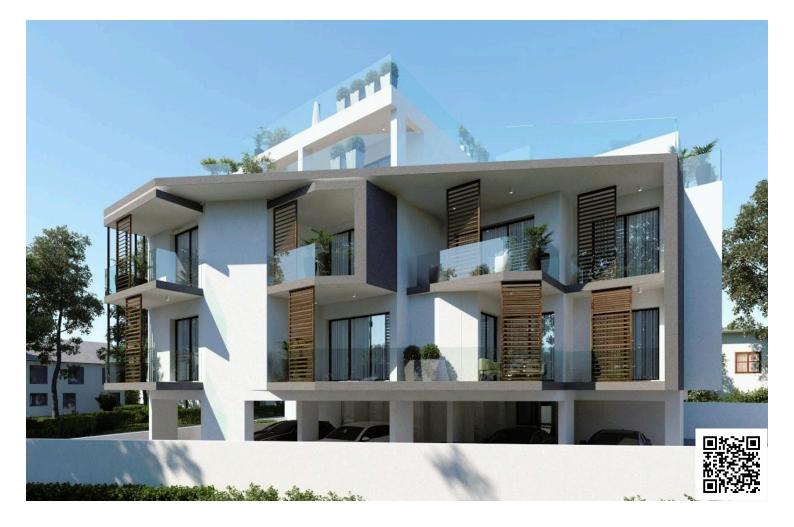

### Description

Two bedroom modern apartment under construction for sale

Open plan living area with kitchen 2 bedrooms ( Both bedrooms are en-suite with shower ) One main bathroom

Spacious veranda with large double glazing windows allowing natural lighting through out the apartment - Under floor heating included

situated in one of the most prestigious areas of Limassol Columbia area within close proximity to all amenities and the beach.

The building consists of 7 high quality apartments and 3 floors in total with gated electric entrances

Each apartment has a parking place and storage room on the ground floor