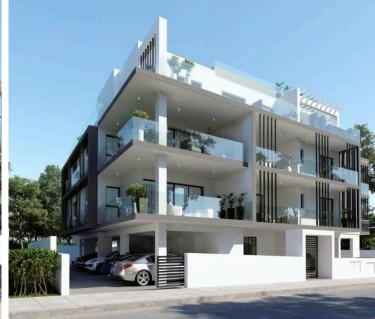

### Description

Two bedroom modern apartment under construction for sale

Open plan living area with kitchen 2 bedrooms ( Both bedrooms are en-suite with shower ) One main bathroom

Spacious veranda with large double glazing windows allowing natural lighting through out the apartment - Under floor heating included

situated in one of the most prestigious areas of Limassol Columbia area within close proximity to all amenities and the beach.

The building consists of 7 high quality apartments and 3 floors in total with gated electric entrances

Each apartment has a parking place and storage room on the ground floor