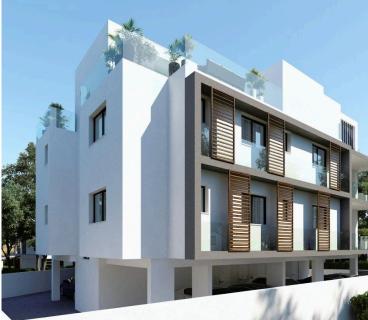

# TWO BEDROOM APARTMENT UNDER CONSTRUCTION FOR SALE IN COLUMBIA AREA

? Columbia Area, Limassol

€457,000 +VAT

### Description

Two bedroom modern apartment under construction for sale

Open plan living area with kitchen 2 bedrooms ( Both bedrooms are en-suite with shower ) One main bathroom

Spacious veranda with large double glazing windows allowing natural lighting through out the apartment - Under floor heating included

situated in one of the most prestigious areas of Limassol Columbia area within close proximity to all amenities and the beach.

The building consists of 7 high quality apartments and 3 floors in total with gated electric entrances