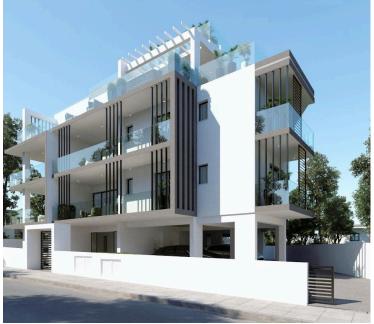

### Description

Two bedroom modern apartment under construction for sale

Open plan living area with kitchen 2 bedrooms ( Both bedrooms are en-suite with shower ) One main bathroom

Spacious veranda with large double glazing windows allowing natural lighting through out the apartment - Under floor heating included

situated in one of the most prestigious areas of Limassol Columbia area within close proximity to all amenities and the beach.

The building consists of 7 high quality apartments and 3 floors in total with gated electric entrances

Each apartment has a parking place and storage room on the ground floor