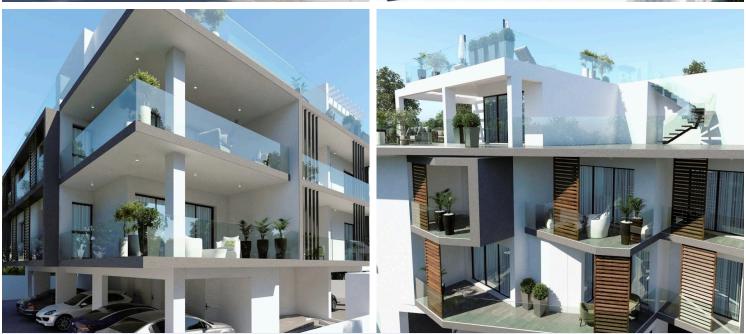

### Description

Two bedroom modern apartment under construction for sale

Open plan living area with kitchen 2 bedrooms ( Both bedrooms are en-suite with shower ) One main bathroom

Spacious veranda with large double glazing windows allowing natural lighting through out the apartment - Under floor heating included

situated in one of the most prestigious areas of Limassol Columbia area within close proximity to all amenities and the beach.

The building consists of 7 high quality apartments and 3 floors in total with gated electric entrances

Each apartment has a parking place and storage room on the ground floor