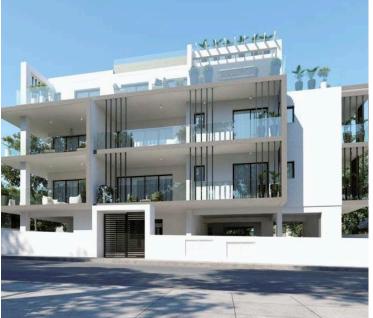

### Description

Two bedroom modern apartment under construction for sale

Open plan living area with kitchen 2 bedrooms ( Both bedrooms are en-suite with shower ) One main bathroom

Spacious veranda with large double glazing windows allowing natural lighting through out the apartment - Under floor heating included

situated in one of the most prestigious areas of Limassol Columbia area within close proximity to all amenities and the beach.

The building consists of 7 high quality apartments and 3 floors in total with gated electric entrances

Each apartment has a parking place and storage room on the ground floor