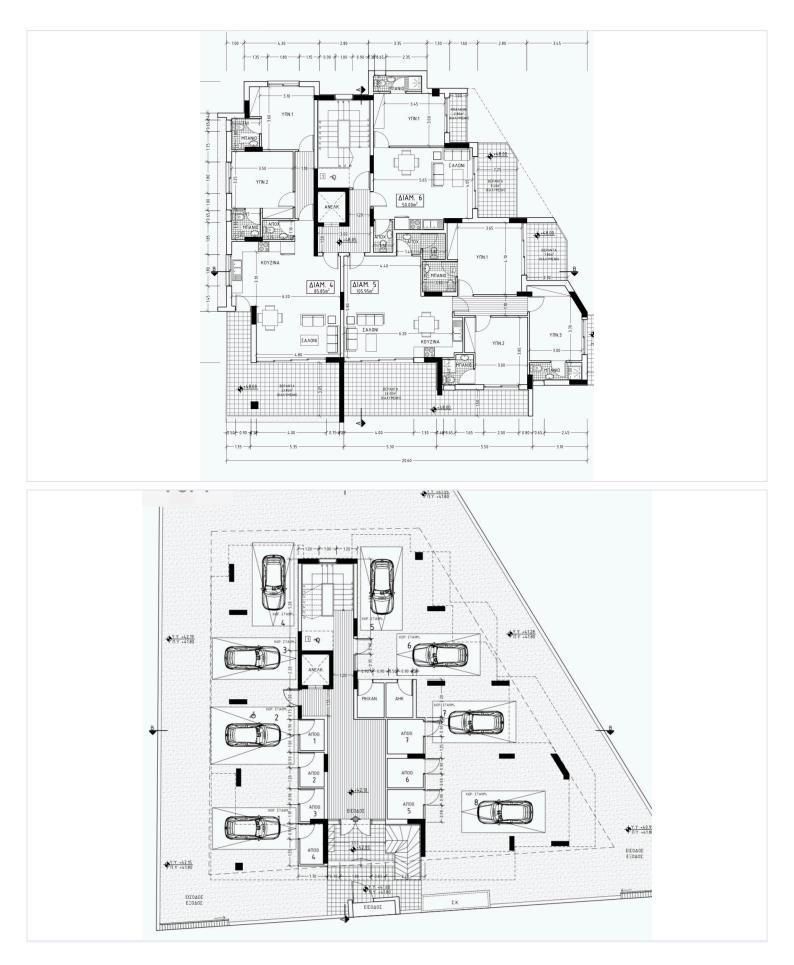

# **Floor plans**

Each apartment has a parking place and storage room on the ground floor