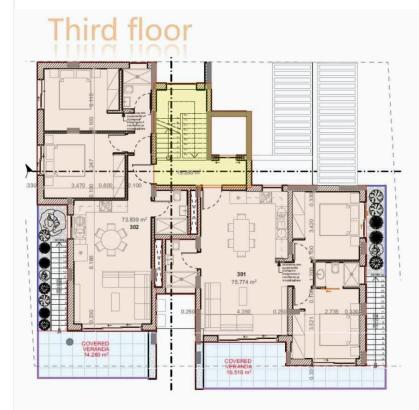

### **Floor plans**

| Floor<br>/Room        | 301   | 302   |
|-----------------------|-------|-------|
| internal area         | 75.8  | 73.8  |
| covered veranda       | 16.5  | 14.3  |
| unconvered<br>baconly | 0     | 0     |
| Roof Garden           | 63.8  | 48.4  |
| bedrooms              | 2     | 2     |
| bathrooms             | 2     | 2     |
| Storage               | 5.8   | 5.8   |
| Parking               | 12    | 12    |
| Total area            | 156.1 | 136.5 |
| Energy efficiency     | А     | А     |