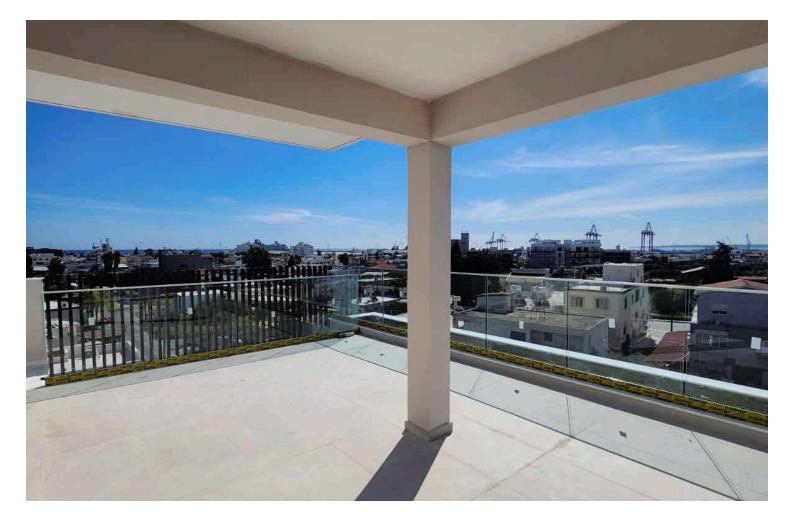

One Roof garden with mountain view and city views ( plus distant sea view ) - Roof garden has access from the apartment veranda ( proper staircase not spiral) and access from the main building for guest

Apartment is offered fully furnished

Separate to the apartment there is a Private veranda for the apartment with a separate entrance on the same floor with a BBQ area , excellent for gatherings and summer days

### Facilities

| Aircondition, Split system | Elevator                         | Parking, Covered            |
|----------------------------|----------------------------------|-----------------------------|
| Storage                    |                                  |                             |
|                            |                                  |                             |
| Features                   |                                  |                             |
| Balcony                    | Combined kitchen and dining area | Connected to electric mains |
| Double glazing             | Easy access to highway           | Easy access to main roads   |
| En suite shower            | Modern design                    | Mountain view               |
| Near amenities             | Near bus route                   | Open plan                   |
| Panoramic view             | Quiet area                       | Roof garden                 |
| Thermal insulation         | Veranda                          |                             |