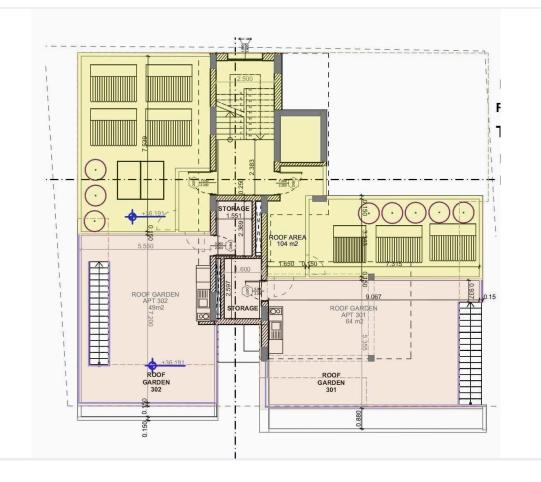

One Roof garden with mountain view and city views ( plus distant sea view ) - Roof garden has access from the apartment veranda ( proper staircase not spiral) and access from the main building for guest

1 parking space and a Storage room

Price includes common expenses

A very modern apartment building of 7 spacious apartments, very close to the only mall in Limassol and very short distances to schools, amenities and to the beach.

### **Floor plans**

| Floor<br>/Room        | 301   | 302   |
|-----------------------|-------|-------|
| internal area         | 75.8  | 73.8  |
| covered veranda       | 16.5  | 14.3  |
| unconvered<br>baconly | 0     | 0     |
| Roof Garden           | 63.8  | 48.4  |
| bedrooms              | 2     | 2     |
| bathrooms             | 2     | 2     |
| Storage               | 5.8   | 5.8   |
| Parking               | 12    | 12    |
| Total area            | 156.1 | 136.5 |
| Energy efficiency     | А     | А     |