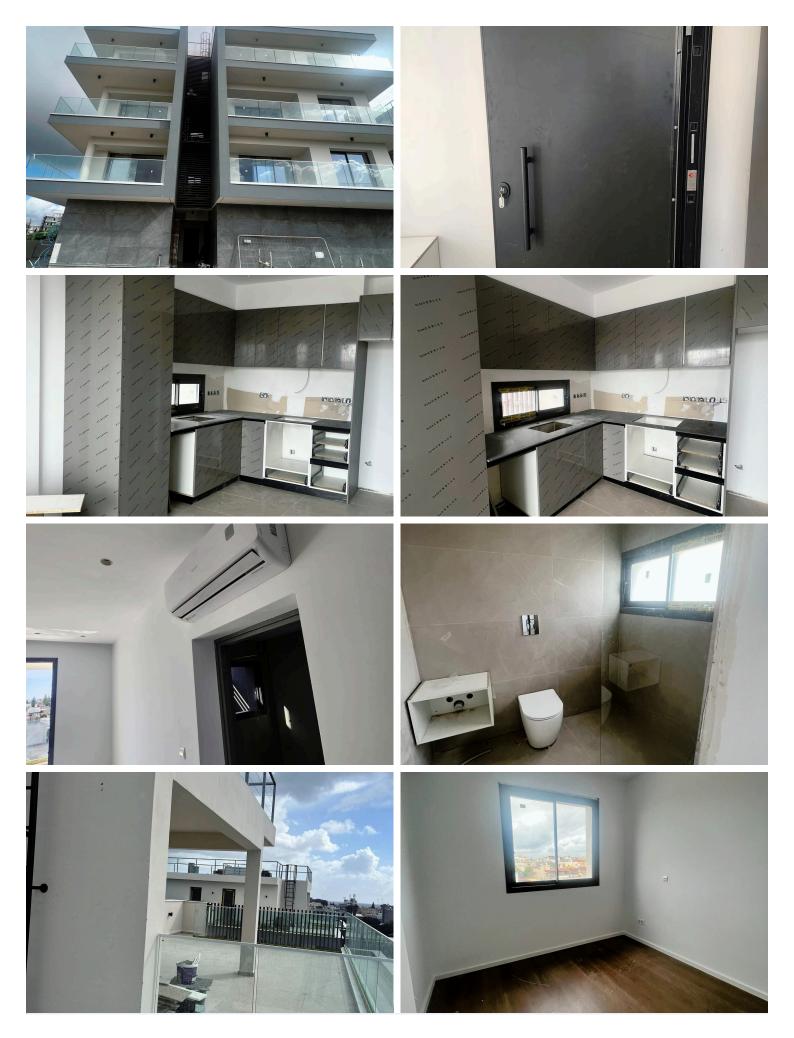

### Description

Brand new apartment available for rent - Apartments will be key Ready by the end of March 2024

Open plan area with kitchen leading to the veranda

One main bathroom with shower

2 bedrooms with sliding fitted wardrobes - including one master with en-suite shower

Apartment is offered fully furnished

Separate to the apartment there is a Private veranda for the apartment with a separate entrance on the same floor with a BBQ area , excellent for gatherings and summer days

1 parking space and a Storage room

Price includes common expenses

A very modern apartment building of 7 spacious apartments, very close to the only mall in Limassol and very short distances to schools, amenities and to the beach.