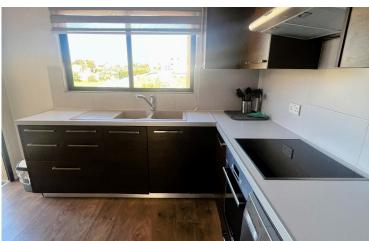

## **Description**

Spacious Two bedroom apartment located in the limassol sea side

- Open plan living space with kitchen ( small back balcony ) and living room leading to the main balcony that compliments sea view from the dasousi beach
- Two bedrooms with beds, mattresses and dressing rooms
- One main bathroom
- 2 bedrooms (one bedroom is furnished with a double bed / and one is offered Unfurnished ) with large spacious wardrobes
- Air conditioning units in every room
- Note apartment has an upper house layout so there is main entrance with stairs leading to the apartment
- Uncovered parking space
- Not pet friendly

### **Features**

Double glazing

Kitchen appliances

Open plan

Sea front

Easy access to main roads

Near amenities

Parquet flooring