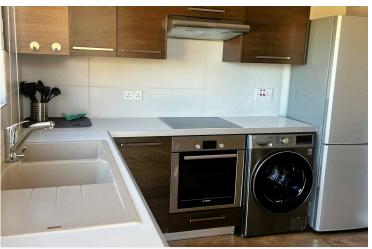

## **Description**

Spacious Two bedroom apartment located in the limassol sea side

- Open plan living space with kitchen ( small back balcony ) and living room leading to the main balcony that compliments sea view from the dasousi beach
- Two bedrooms with beds, mattresses and dressing rooms
- One main bathroom
- 2 bedrooms (one bedroom is furnished with a double bed / and one is offered Unfurnished ) with large spacious wardrobes
- Air conditioning units in every room
- Note apartment has an upper house layout so there is main entrance with stairs leading to the apartment
- Uncovered parking space
- Not pet friendly

### **Features**

Double glazing

Kitchen appliances

Open plan

Sea front

Easy access to main roads

Near amenities

Parquet flooring