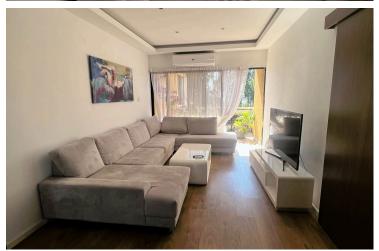

## **Description**

Spacious Two bedroom apartment located in the limassol sea side

- Open plan living space with kitchen ( small back balcony ) and living room leading to the main balcony that compliments sea view from the dasousi beach
- Two bedrooms with beds, mattresses and dressing rooms
- One main bathroom
- 2 bedrooms (one bedroom is furnished with a double bed / and one is offered Unfurnished ) with large spacious wardrobes
- Air conditioning units in every room
- Note apartment has an upper house layout so there is main entrance with stairs leading to the apartment
- Uncovered parking space
- Not pet friendly