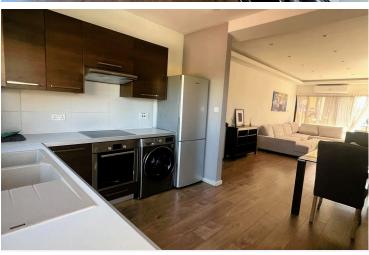

## **Description**

Spacious Two bedroom apartment located in the limassol sea side

- Open plan living space with kitchen ( small back balcony ) and living room leading to the main balcony that compliments sea view from the dasousi beach
- Two bedrooms with beds, mattresses and dressing rooms
- One main bathroom
- 2 bedrooms (one bedroom is furnished with a double bed / and one is offered Unfurnished ) with large spacious wardrobes
- Air conditioning units in every room
- Note apartment has an upper house layout so there is main entrance with stairs leading to the apartment
- Uncovered parking space
- Not pet friendly

### **Features**

Double glazing

Kitchen appliances

Open plan

Sea front

Easy access to main roads

Near amenities

Parquet flooring