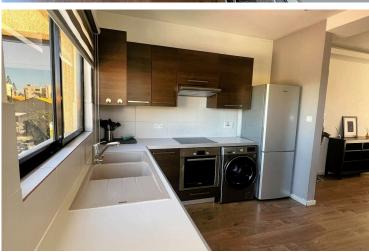

## **Description**

Spacious Two bedroom apartment located in the limassol sea side

- Open plan living space with kitchen ( small back balcony ) and living room leading to the main balcony that compliments sea view from the dasousi beach
- Two bedrooms with beds, mattresses and dressing rooms
- One main bathroom
- 2 bedrooms (one bedroom is furnished with a double bed / and one is offered Unfurnished ) with large spacious wardrobes
- Air conditioning units in every room
- Note apartment has an upper house layout so there is main entrance with stairs leading to the apartment
- Uncovered parking space
- Not pet friendly

### **Features**

Double glazing

Kitchen appliances

Open plan

Sea front

Easy access to main roads

Near amenities

Parquet flooring