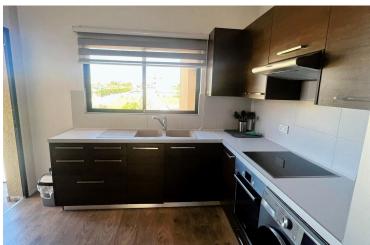

## **Description**

Spacious Two bedroom apartment located in the limassol sea side

- Open plan living space with kitchen ( small back balcony ) and living room leading to the main balcony that compliments sea view from the dasousi beach
- Two bedrooms with beds, mattresses and dressing rooms
- One main bathroom
- 2 bedrooms (one bedroom is furnished with a double bed / and one is offered Unfurnished ) with large spacious wardrobes
- Air conditioning units in every room
- Note apartment has an upper house layout so there is main entrance with stairs leading to the apartment
- Uncovered parking space
- Not pet friendly

### **Features**

Double glazing

Kitchen appliances

Open plan

Sea front

Easy access to main roads

Near amenities

Parquet flooring