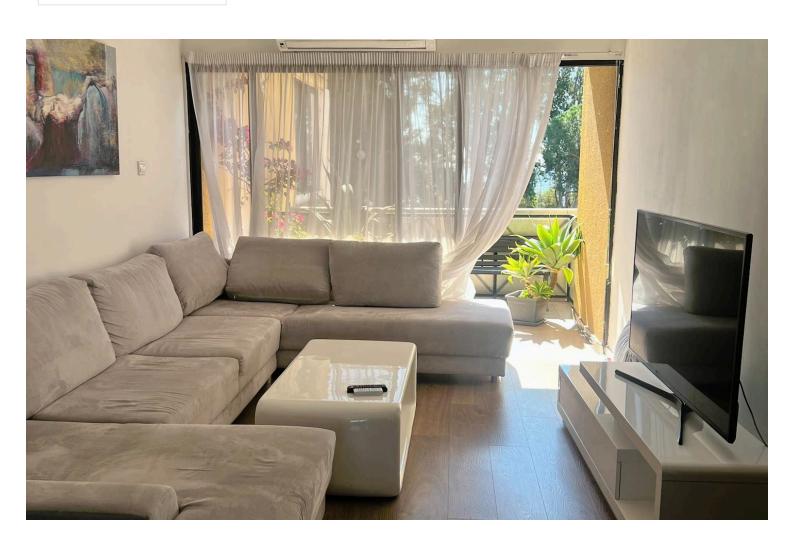

## **Description**

Spacious Two bedroom apartment located in the limassol sea side

- Open plan living space with kitchen ( small back balcony ) and living room leading to the main balcony that compliments sea view from the dasousi beach
- Two bedrooms with beds, mattresses and dressing rooms
- One main bathroom
- 2 bedrooms (one bedroom is furnished with a double bed / and one is offered Unfurnished ) with large spacious wardrobes
- Air conditioning units in every room
- Note apartment has an upper house layout so there is main entrance with stairs leading to the apartment
- Uncovered parking space
- Not pet friendly