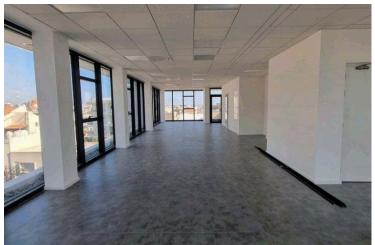

A total space of 231 sq - 2 W/C a kitchenet and a server room

Specifications:

CEILINGS: Elevator lobbies ,office toilet and kitchens with gypsum-board suspended ceiling. Offices with 600x600 mm metal suspended ceiling panels fixed in metal grid system.

CURTAIN WALLS AND WINDOWS: Aluminium systems with double glazing glasses

**INTERNAL FINISHES FLOORS :** 

- •Marble paving in entrance and lift lobbies
- •Marble paving in staircase (flamed).
- •Ceramic tiles in toilets, verandas.
- •Raised floor in the offices