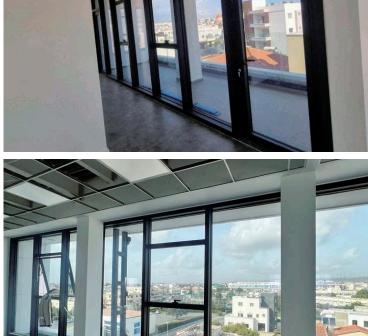

CURTAIN WALLS AND WINDOWS: Aluminium systems with double glazing glasses

**INTERNAL FINISHES FLOORS :** 

- •Marble paving in entrance and lift lobbies
- •Marble paving in staircase (flamed).
- •Ceramic tiles in toilets, verandas.
- •Raised floor in the offices

### Facilities

| Aircondition, Central system | Elevator                    | Parking, Underground           |
|------------------------------|-----------------------------|--------------------------------|
| Solar photovoltaic panels    |                             |                                |
|                              |                             |                                |
| Features                     |                             |                                |
| Automation system            | CCTV                        | Ceramic tiles                  |
| City view                    | Connected to electric mains | Double glazing                 |
| Easy access to highway       | Easy access to main roads   | Energy efficient doors/windows |
| Entrance gate, automated     | Excellent condition         | Internal stairs                |
| Kitchenette                  | Main road                   | Near amenities                 |
| Near bus route               | Near public transport       | Roof garden                    |