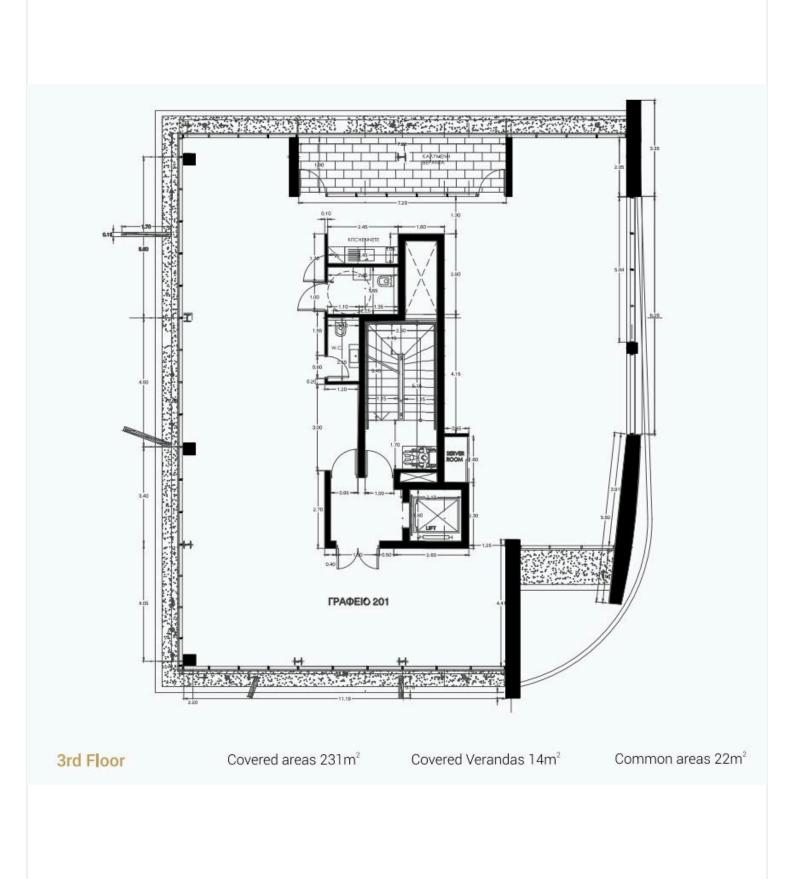

# **Floor plans**

A total space of 231 sq - 2 W/C a kitchenet and a server room

Specifications:

CEILINGS: Elevator lobbies ,office toilet and kitchens with gypsum-board suspended ceiling. Offices with 600x600 mm metal suspended ceiling panels fixed in metal grid system.