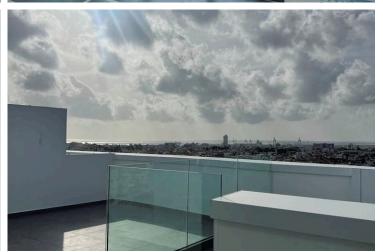

### Facilities

| Aircondition, Central system | Elevator                    | Parking, Underground           |
|------------------------------|-----------------------------|--------------------------------|
| Solar photovoltaic panels    |                             |                                |
|                              |                             |                                |
| Features                     |                             |                                |
| Automation system            | CCTV                        | Ceramic tiles                  |
| City view                    | Connected to electric mains | Double glazing                 |
| Easy access to highway       | Easy access to main roads   | Energy efficient doors/windows |
| Entrance gate, automated     | Excellent condition         | Internal stairs                |
| Kitchenette                  | Main road                   | Near amenities                 |
| Near bus route               | Near public transport       | Roof garden                    |