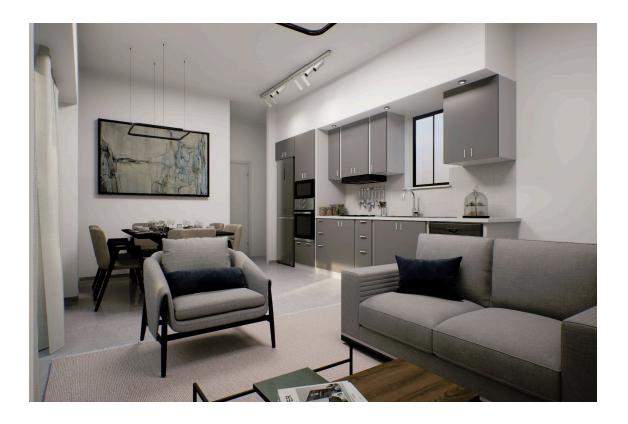

#### Description

A modern residential gated apartment situated in a gated complex , Located in the suburbs of Limassol Parreklissia area

The One bedroom apartment is built to the highest standards with high-quality materials and high-quality finishes.

Property includes a private parking

a large open space living area with a custom made kitchen , one bedroom with built-in wardrobes - and a main bathroom

As part of the gated community project, controlled gates will be installed to ensure maximum privacy and safety of residents. A large communal landscaped courtyard with a water playground and a recreation area for children.

#### Features

| Thermal insulation               | Easy access to main roads   |  |
|----------------------------------|-----------------------------|--|
| Combined kitchen and dining area | Connected to electric mains |  |
| Balcony                          | Fitted wardrobes            |  |
| Entrance gate, automated         | Pressurized water system    |  |
| Bright                           | Open plan                   |  |
| Double glazing                   | Guest WC                    |  |
| Quiet Area                       | Marble flooring             |  |
| En suite Bathroom                | Luxury specifications       |  |
| Modern design                    | Near amenities              |  |
|                                  |                             |  |