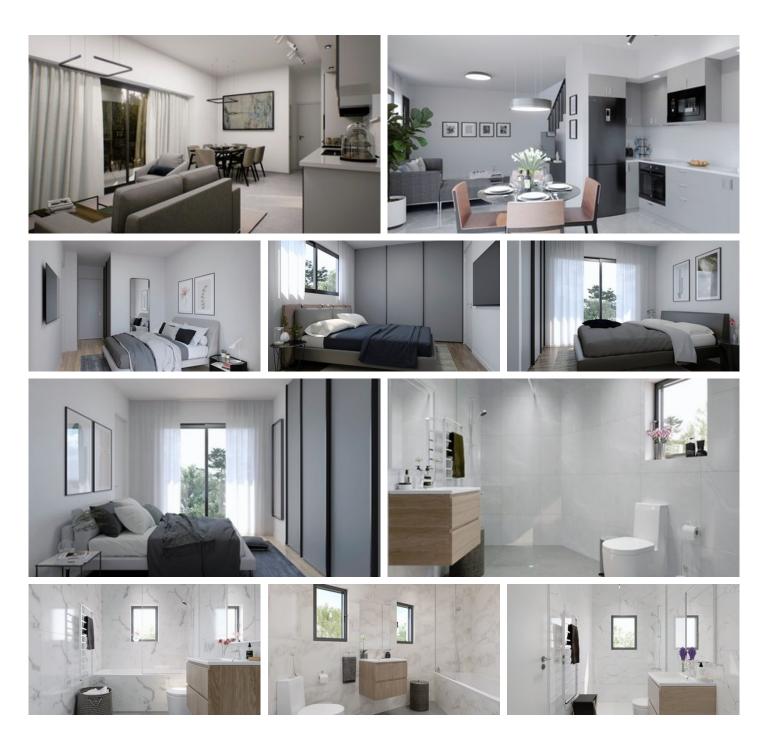

#### Description

A modern residential gated apartment situated in a gated complex , Located in the suburbs of Limassol Parreklissia area

The One bedroom apartment is built to the highest standards with high-quality materials and high-quality finishes.

Property includes a private parking

a large open space living area with a custom made kitchen , one bedroom with built-in wardrobes - and a main bathroom

As part of the gated community project, controlled gates will be installed to ensure maximum privacy and safety of residents. A large communal landscaped courtyard with a water playground and a recreation area for children.

#### Features

| Thermal insulation               | Easy access to main roads   |  |
|----------------------------------|-----------------------------|--|
| Combined kitchen and dining area | Connected to electric mains |  |
| Balcony                          | Fitted wardrobes            |  |
| Entrance gate, automated         | Pressurized water system    |  |
| Bright                           | Open plan                   |  |
| Double glazing                   | Guest WC                    |  |
| Quiet Area                       | Marble flooring             |  |
| En suite Bathroom                | Luxury specifications       |  |
| Modern design                    | Near amenities              |  |
|                                  |                             |  |