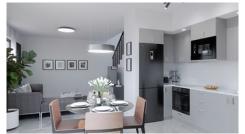

Property includes a private parking

a large open space living area with a custom made kitchen, one bedroom with built-in wardrobes - and a main bathroom

As part of the gated community project, controlled gates will be installed to ensure maximum privacy and safety of residents. A large communal landscaped courtyard with a water playground and a recreation area for children.

## **Features**

Thermal insulation

Combined kitchen and dining area

Balcony

Entrance gate, automated

Bright

Double glazing

Quiet Area