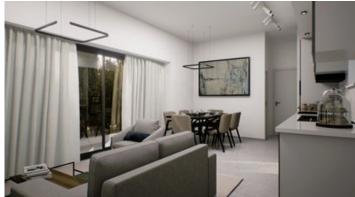

Property includes a private parking

a large open space living area with a custom made kitchen, one bedroom with built-in wardrobes - and a main bathroom

As part of the gated community project, controlled gates will be installed to ensure maximum privacy and safety of residents. A large communal landscaped courtyard with a water playground and a recreation area for children.

## **Features**

Thermal insulation

Combined kitchen and dining area

Balcony

Entrance gate, automated

Bright

Double glazing

Quiet Area