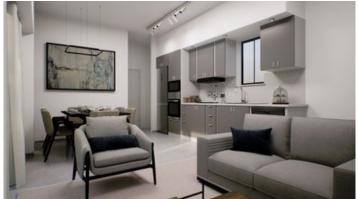

Property includes a private parking

a large open space living area with a custom made kitchen, one bedroom with built-in wardrobes - and a main bathroom

As part of the gated community project, controlled gates will be installed to ensure maximum privacy and safety of residents. A large communal landscaped courtyard with a water playground and a recreation area for children.

## **Features**

Thermal insulation

Combined kitchen and dining area

Balcony

Entrance gate, automated

Bright

Double glazing

Quiet Area