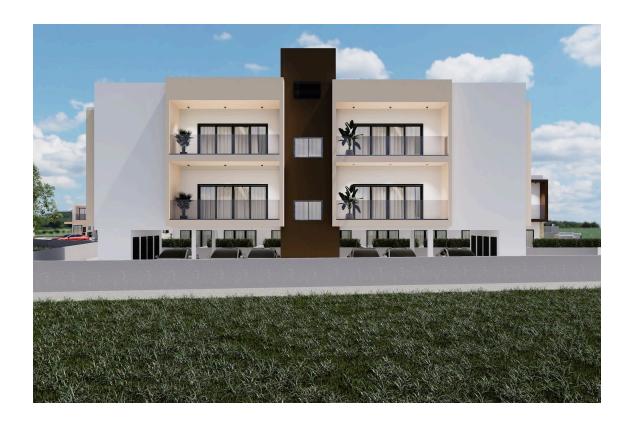

## ONE BEDROOM APARTMENT FOR SALE IN PARREKLISSIA VILLAGE

**Q** Limassol, Pareklisia

60181045

**Price** €209,900 +VAT **Type** Apartment

Bedrooms 1 Bathrooms 2

**Covered** 50 m<sup>2</sup> **Covered veranda** 12 m<sup>2</sup>

## Description

A modern residential gated apartment situated in a gated complex , Located in the suburbs of Limassol Parreklissia area

The One bedroom apartment is built to the highest standards with high-quality materials and high-quality finishes.

Property includes a private parking

a large open space living area with a custom made kitchen, one bedroom with built-in wardrobes - and a main bathroom

As part of the gated community project, controlled gates will be installed to ensure maximum privacy and safety of residents. A large communal landscaped courtyard with a water playground and a recreation area for children.