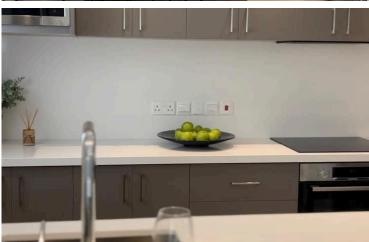

Property includes a private parking lot and a private backyard.

Ground floor area includes a large open space living area with a custom made kitchen, and a guest toilet

First floor offers 3 bedrooms with built-in wardrobes (Sliding) - including a master bedroom with en-suite shower + a main bathroom