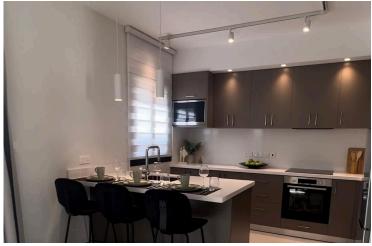

Property includes a private parking lot and a private backyard.

Ground floor area includes a large open space living area with a custom made kitchen, and a guest toilet

First floor offers 3 bedrooms with built-in wardrobes (Sliding) - including a master bedroom with en-suite shower + a main bathroom