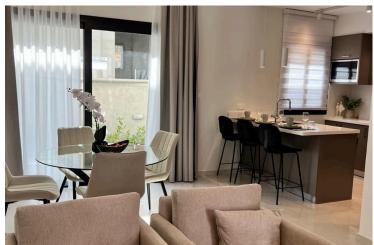

Property includes a private parking lot and a private backyard.

Ground floor area includes a large open space living area with a custom made kitchen, and a guest toilet

First floor offers 3 bedrooms with built-in wardrobes (Sliding) - including a master bedroom with en-suite shower + a main bathroom