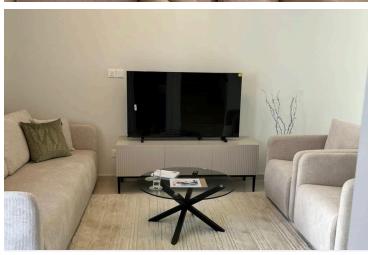

Property includes a private parking lot and a private backyard.

Ground floor area includes a large open space living area with a custom made kitchen, and a guest toilet

First floor offers 3 bedrooms with built-in wardrobes (Sliding) - including a master bedroom with en-suite shower + a main bathroom