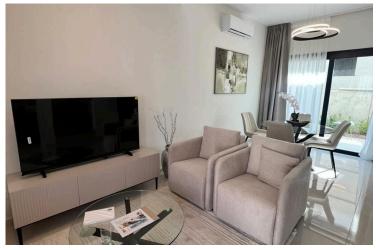

Property includes a private parking lot and a private backyard.

Ground floor area includes a large open space living area with a custom made kitchen, and a guest toilet

First floor offers 3 bedrooms with built-in wardrobes (Sliding) - including a master bedroom with en-suite shower + a main bathroom