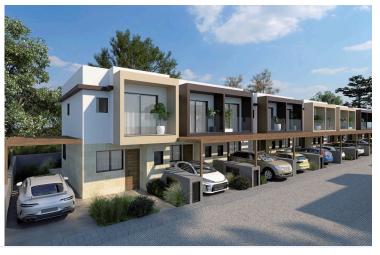

## **Description**

A modern residential gated maisonette complex Located in the suburbs of Limassol Parreklissia area

The 3 bedroom maisonette is a two-storey semi-detached unit is built to the highest standards with high-quality materials and high-quality finishes.

Property includes a private parking lot and a private backyard.

Ground floor area includes a large open space living area with a custom made kitchen, and a guest toilet

First floor offers 3 bedrooms with built-in wardrobes - including a master bedroom with en-suite shower + a main bathroom

As part of the gated community project, controlled gates will be installed to ensure maximum privacy and safety of residents. A large communal landscaped courtyard with a water playground and a recreation area for children.