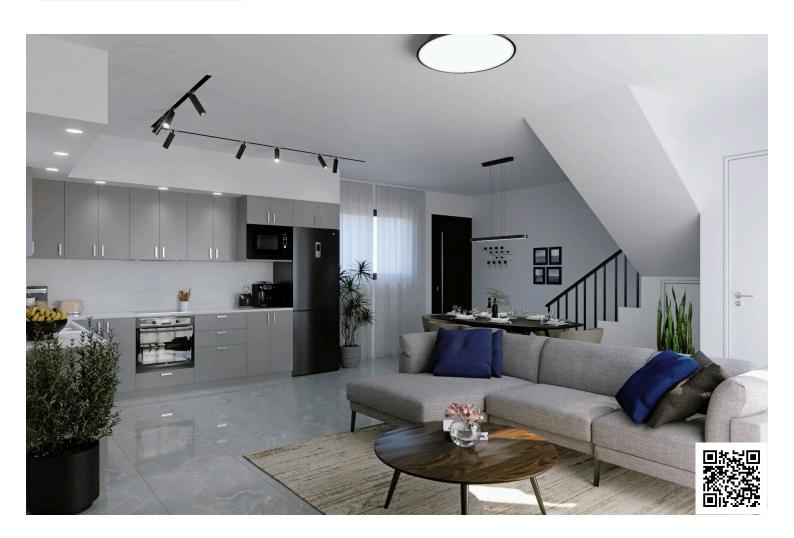

## **Description**

A modern residential gated maisonette complex Located in the suburbs of Limassol Parreklissia area

The 3 bedroom maisonette is a two-storey semi-detached unit is built to the highest standards with high-quality materials and high-quality finishes.

Property includes a private parking lot and a private backyard.

Ground floor area includes a large open space living area with a custom made kitchen, and a guest toilet

First floor offers 3 bedrooms with built-in wardrobes - including a master bedroom with en-suite shower + a main bathroom