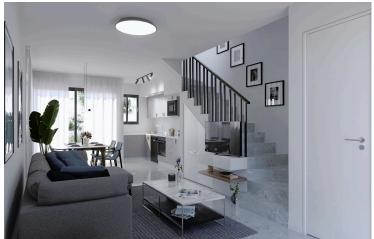

Property includes a private parking lot and a private backyard.

Ground floor area includes a large open space living area with a custom made kitchen, and a guest toilet

First floor offers 3 bedrooms with built-in wardrobes - including a master bedroom with en-suite shower + a main bathroom