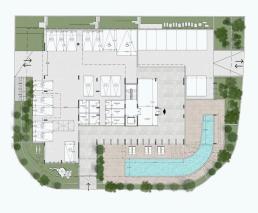

# Floor plans

### Description

Three bedroom apartment under construction available for sale located in one of the best areas of Limassol, Panthea area

Due to an elevated plot position apartment will complement natural light and excellent views of the sea and the city. A fully equipped gym and a communal swimming pool will add comfort to all residents.

The apartment consists of an open-plan kitchen with living room leading to spacious veranda

3 bedrooms - Including a master bedroom with a walk in closet

1 main bathroom

Roof garden of 43 sq

-two parking places for each apartment

### Facilities

Aircondition, Provision Pool, Communal Gym Solar water heater Parking, Covered Elevator Gated complex