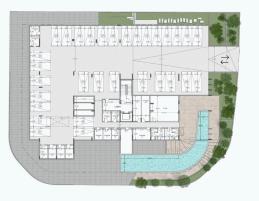

t consists of an open-plan kitchen with living room leading to spacious veranda

3 bedrooms - Including a master bedroom with a walk in closet

1 main bathroom

Roof garden of 43 sq

-two parking places for each apartment



## Natalia Pot

Property Consultant

- npot@vivorealty.com.cy
- 1 (+357) 96071780





### Facilities

Aircondition, Provision Pool, Communal Gym Solar water heater Parking, Covered Elevator Gated complex

#### Features

Easy access to main roads Easy access to highway Combined kitchen and dining area Connected to electric mains Balcony, back Fitted wardrobes Pressurized water system City view Open plan Double glazing Quiet Area **Rental Potential** Luxury specifications Modern design Near bus route Near amenities Roof Garden



### vivorealty.com.cy

# Floor plans