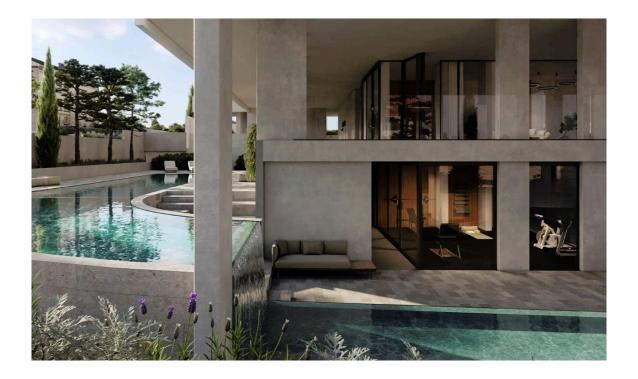

### Description

Three bedroom apartment under construction available for sale located in one of the best areas of Limassol, Panthea area

Due to an elevated plot position apartment will complement natural light and excellent views of the sea and the city. A fully equipped gym and a communal swimming pool will add comfort to all residents.

### Facilities

Aircondition, Provision Pool, Communal Gym Solar water heater Parking, Covered Elevator Gated complex