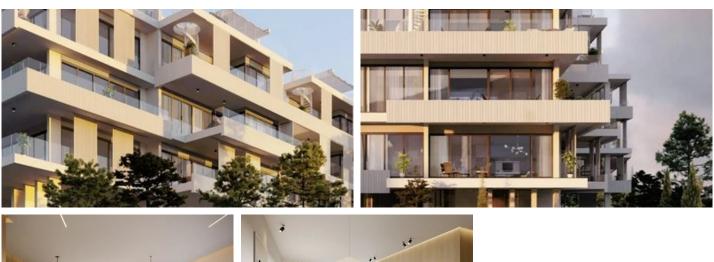

The apartment consists of an open-plan kitchen with living room leading to spacious veranda

3 bedrooms - Including a master bedroom with a walk in closet

1 main bathroom

Roof garden of 43 sq

-two parking places for each apartment

#### Features

Easy access to main roads Easy access to highway Combined kitchen and dining area Connected to electric mains Balcony, back Fitted wardrobes Pressurized water system City view Open plan Double glazing Quiet Area **Rental Potential** Luxury specifications Modern design Near bus route Near amenities Roof Garden