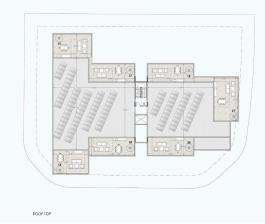

consists of an open-plan kitchen with living room leading to spacious veranda

3 bedrooms - Including a master bedroom with a walk in closet

1 main bathroom

Roof garden of 43 sq

-two parking places for each apartment



## Natalia Pot

Property Consultant

- npot@vivorealty.com.cy
- 1 (+357) 96071780





### Facilities

Aircondition, Provision Pool, Communal Gym Solar water heater Parking, Covered Elevator Gated complex

#### Features

Easy access to main roads Easy access to highway Combined kitchen and dining area Connected to electric mains Balcony, back Fitted wardrobes Pressurized water system City view Open plan Double glazing Quiet Area **Rental Potential** Luxury specifications Modern design Near bus route Near amenities Roof Garden



### vivorealty.com.cy

# Floor plans