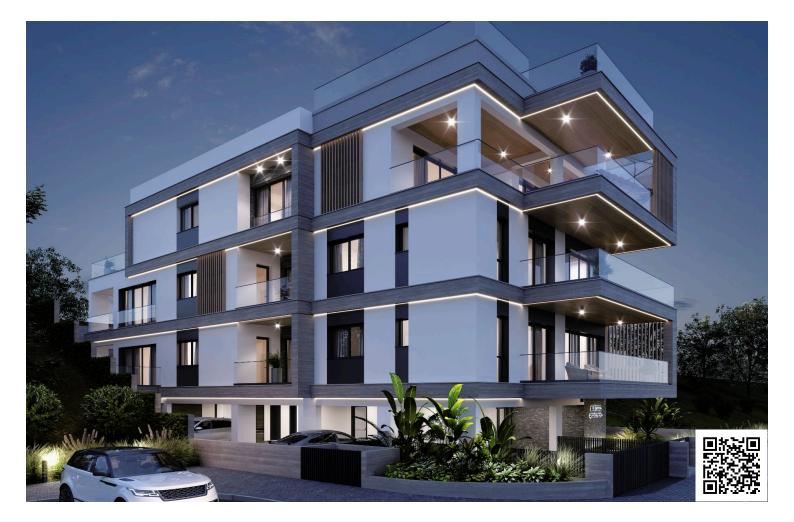

# TWO BEDROOM APARTMENT FOR SALE IN COLUMBIA AREA

? Columbia Area, Limassol

€569,700 +VAT

#### Description

Two bedroom apartment under construction for sale Located in Columbia area district, Limassol.

A High end project that consists of only 7 apartments,

.Specific Apartment offers

Open-plan kitchen with living area complementing large sliding panoramic windows with natural light (2.80 m high balcony doors)