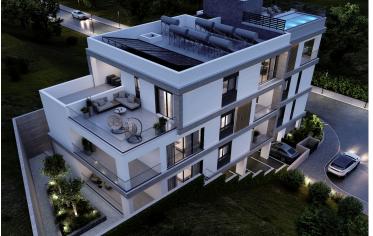

#### Description

Two bedroom apartment under construction for sale Located in Columbia area district, Limassol.

A High end project that consists of only 7 apartments,

.Specific Apartment offers

Open-plan kitchen with living area complementing large sliding panoramic windows with natural light (2.80 m high balcony doors)

#### Facilities

| Aircondition, Provision          | Elevator                    | Heating, Provision       |
|----------------------------------|-----------------------------|--------------------------|
| Parking, Covered                 | Solar water heater          | Storage                  |
|                                  |                             |                          |
| Features                         |                             |                          |
| Balcony                          | Barbeque                    | Bright                   |
| -                                |                             | C C                      |
| Combined kitchen and dining area | Connected to electric mains | Double glazing           |
| Easy access to highway           | Easy access to main roads   | En suite bathroom        |
| Entrance gate, automated         | Fitted wardrobes            | Guest WC                 |
| Luxury specifications            | Modern design               | Near amenities           |
| Near bus route                   | Open plan                   | Pressurized water system |
| Roof garden                      | Sound insulation            | Thermal insulation       |