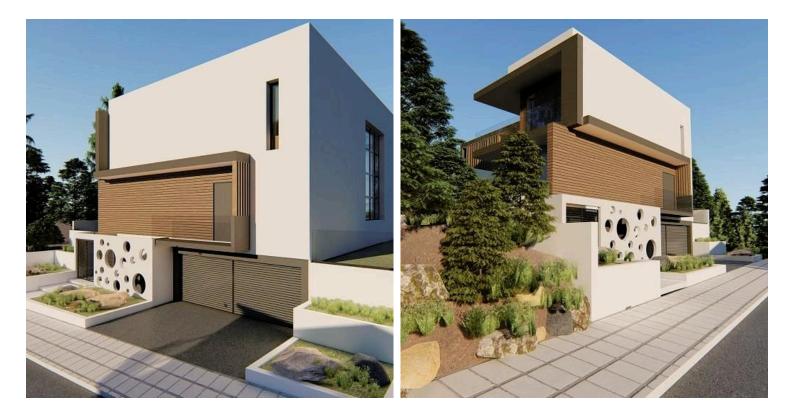

#### Description

For sale 4+1 bedroom villa located in the area of Agia Fyla, offers comfortable accommodation. The house consists of three floors,

Ground floor: Open plan Living area and kitchen - House has large windows throughout making it very bright with natural light thus it overlooks the pool area which offers a beautiful view of the sea and the city.

#### Facilities

| Aircondition, Split system       | Elevator                    | Heating, Central |
|----------------------------------|-----------------------------|------------------|
| Parking, Garage, double          | Pool, Private               |                  |
| Features                         |                             |                  |
| Barbeque                         | Bright                      | City view        |
| Combined kitchen and dining area | Connected to electric mains | Double glazing   |
| Easy access to highway           | En suite bathroom           | En suite shower  |
| Entrance gate, automated         | Fitted wardrobes            | Garden           |
| Luxury specifications            | Modern design               | Near amenities   |
| Open plan                        | Pressurized water system    | Quiet area       |
|                                  |                             |                  |