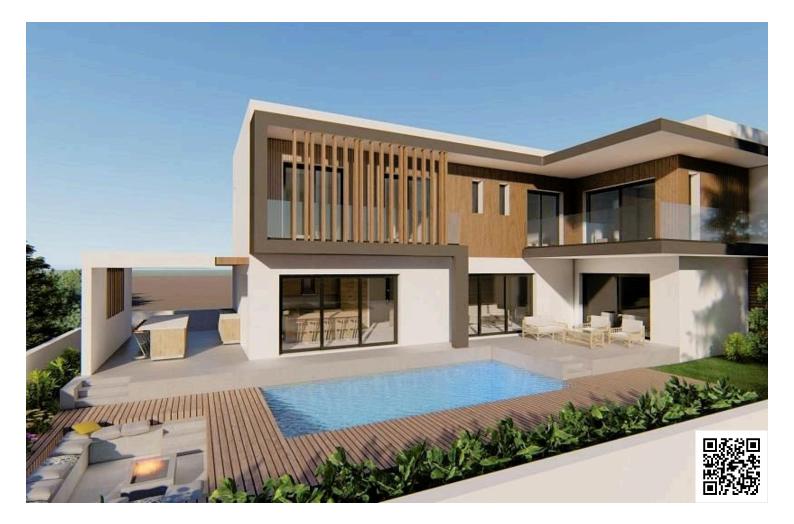

#### Description

For sale 4+1 bedroom villa located in the area of Agia Fyla, offers comfortable accommodation. The house consists of three floors,

Ground floor: Open plan Living area and kitchen - House has large windows throughout making it very bright with natural light thus it overlooks the pool area which offers a beautiful view of the sea and the city.

Garden area consists of a outdoor fireplace at the patio / BBq area

First floor : 4 Bedrooms (all bedrooms have a private bathroom) including a mater bedroom with a walk in closet Basement area : covered parking for 2 cars / a storage room / + a bedroom with en-suite shower that can be used as a maid quarter or a office room and an elevator for ease of moving around the house.

#### Facilities

| Aircondition, Split system       | Elevator                    | Heating, Central |
|----------------------------------|-----------------------------|------------------|
| Parking, Garage, double          | Pool, Private               |                  |
| Features                         |                             |                  |
| Barbeque                         | Bright                      | City view        |
| Combined kitchen and dining area | Connected to electric mains | Double glazing   |
| Easy access to highway           | En suite bathroom           | En suite shower  |
| Entrance gate, automated         | Fitted wardrobes            | Garden           |
| Luxury specifications            | Modern design               | Near amenities   |
| Open plan                        | Pressurized water system    | Quiet area       |
|                                  |                             |                  |