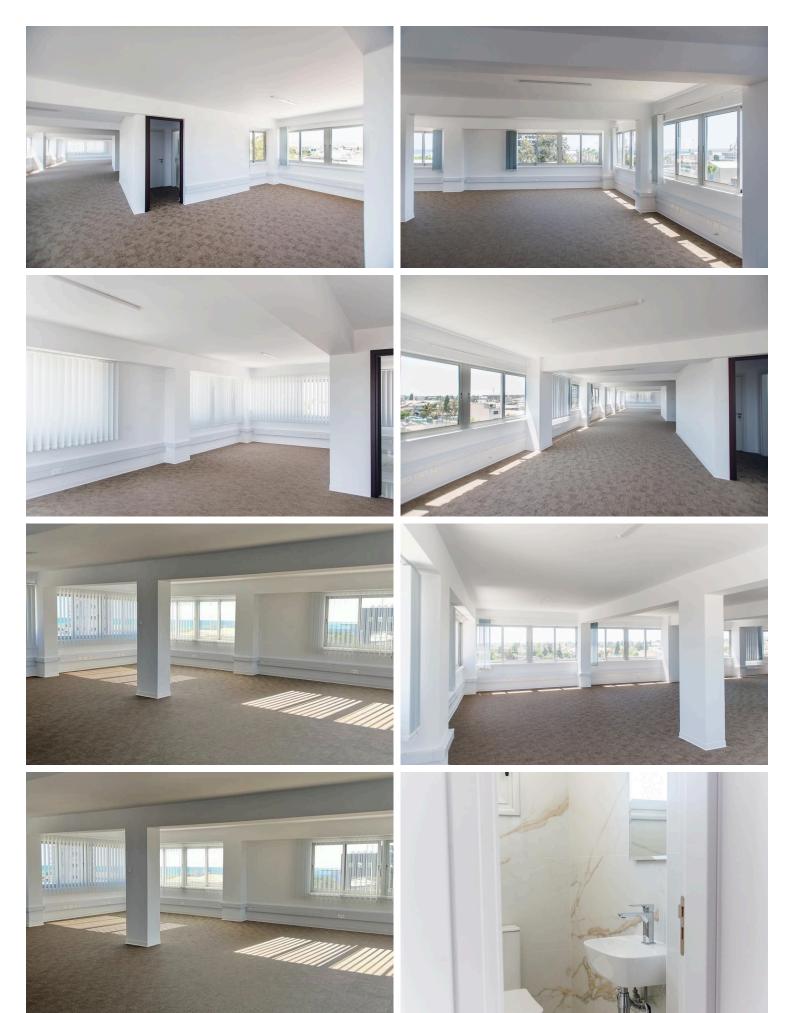

### **Description**

Fully renovated business offices available for Rent Located in Omonia Street close to the New Port area

The offices include the following facilities:

- Open space that can accommodate up to 45 people
- 4 WC
- Big Kitchen
- Newly structure cabling system
- All provisions for alarm, fire, and entry card systems
- 2 elevators
- Parking space available