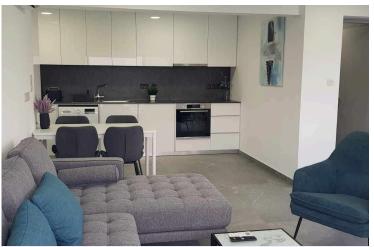

### **Description**

One bedroom apartment available for rent located Kato Polemidia area in Limassol,

Apartment is new build and consist of total of 3 floors - 1 unit on each floor

Specific apartment is on the top floor (access through staircase)

Open plan living space with kitchen (High quality electrical appliances - BOSCH)

One spacious bedroom & sliding fitted wardrobes

1 shower with toilet

It is 55 sqm covered areas + 17m2 balconies.

Brand new air-conditioning in every room