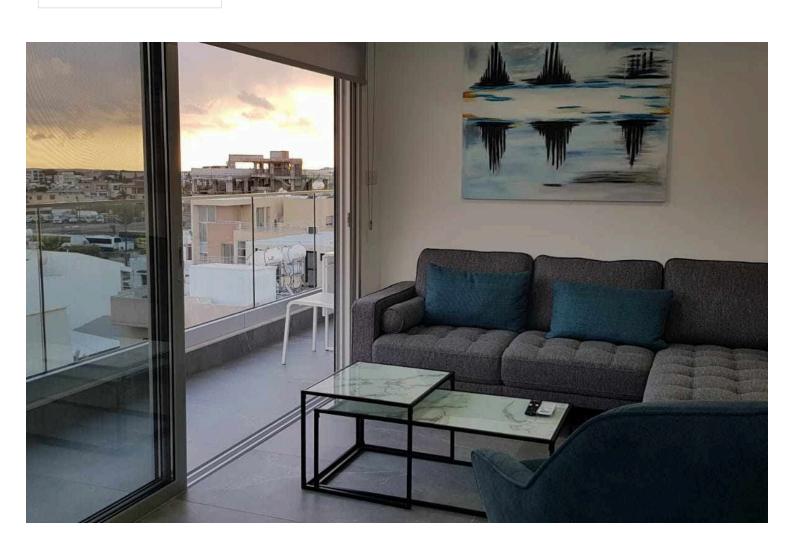

### **Description**

One bedroom apartment available for rent located Kato Polemidia area in Limassol,

Apartment is new build and consist of total of 3 floors - 1 unit on each floor

Specific apartment is on the top floor (access through staircase)

Open plan living space with kitchen (High quality electrical appliances - BOSCH)

One spacious bedroom & sliding fitted wardrobes

1 shower with toilet

It is 55 sqm covered areas + 17m2 balconies.

Brand new air-conditioning in every room

Solar panel

Luxury laminate parquet in the bedroom

Video door and phone entrance system

Double glazed aluminum windows (thermal)