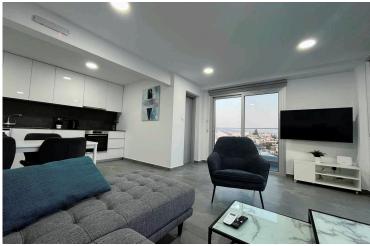

### **Description**

One bedroom apartment available for rent located Kato Polemidia area in Limassol,

Apartment is new build and consist of total of 3 floors - 1 unit on each floor

Specific apartment is on the top floor (access through staircase)

Open plan living space with kitchen (High quality electrical appliances - BOSCH)

One spacious bedroom & sliding fitted wardrobes

1 shower with toilet

It is 55 sqm covered areas + 17m2 balconies.

Brand new air-conditioning in every room

Solar panel

Luxury laminate parquet in the bedroom

Video door and phone entrance system

Double glazed aluminum windows (thermal)