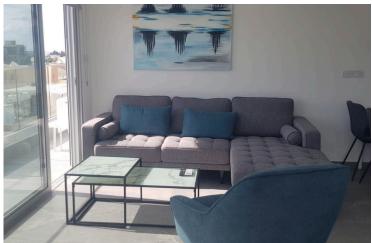

### **Description**

One bedroom apartment available for rent located Kato Polemidia area in Limassol,

Apartment is new build and consist of total of 3 floors - 1 unit on each floor

Specific apartment is on the top floor (access through staircase)

Open plan living space with kitchen (High quality electrical appliances - BOSCH)

One spacious bedroom & sliding fitted wardrobes

1 shower with toilet

It is 55 sqm covered areas + 17m2 balconies.

Brand new air-conditioning in every room