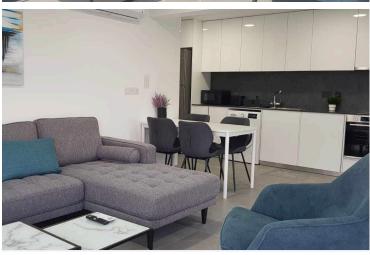

### **Description**

One bedroom apartment available for rent located Kato Polemidia area in Limassol,

Apartment is new build and consist of total of 3 floors - 1 unit on each floor

Specific apartment is on the top floor (access through staircase)

Open plan living space with kitchen (High quality electrical appliances - BOSCH)

One spacious bedroom & sliding fitted wardrobes

1 shower with toilet

It is 55 sqm covered areas + 17m2 balconies.

Brand new air-conditioning in every room