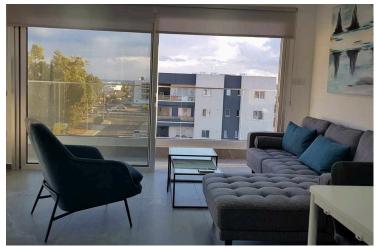

### **Description**

One bedroom apartment available for rent located Kato Polemidia area in Limassol,

Apartment is new build and consist of total of 3 floors - 1 unit on each floor

Specific apartment is on the top floor (access through staircase)

Open plan living space with kitchen (High quality electrical appliances - BOSCH)

One spacious bedroom & sliding fitted wardrobes

1 shower with toilet

It is 55 sqm covered areas + 17m2 balconies.

Brand new air-conditioning in every room

Solar panel

Luxury laminate parquet in the bedroom

Video door and phone entrance system

Double glazed aluminum windows (thermal)