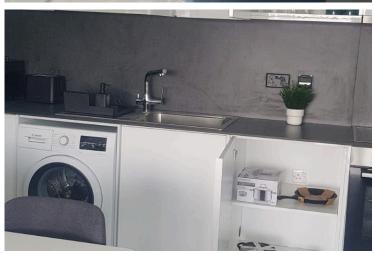

Open plan living space with kitchen (High quality electrical appliances - BOSCH)

One spacious bedroom & sliding fitted wardrobes

1 shower with toilet

It is 55 sqm covered areas + 17m2 balconies.

Brand new air-conditioning in every room