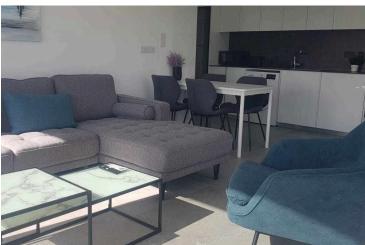

### **Description**

One bedroom apartment available for rent located Kato Polemidia area in Limassol,

Apartment is new build and consist of total of 3 floors - 1 unit on each floor

Specific apartment is on the top floor (access through staircase)

Open plan living space with kitchen (High quality electrical appliances - BOSCH)

One spacious bedroom & sliding fitted wardrobes

1 shower with toilet

It is 55 sqm covered areas + 17m2 balconies.

Brand new air-conditioning in every room