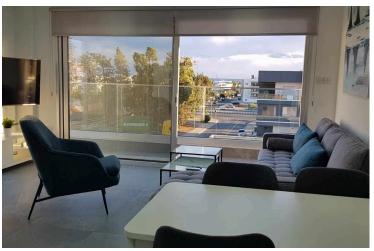

### **Description**

One bedroom apartment available for rent located Kato Polemidia area in Limassol,

Apartment is new build and consist of total of 3 floors - 1 unit on each floor

Specific apartment is on the top floor (access through staircase)

Open plan living space with kitchen (High quality electrical appliances - BOSCH)

One spacious bedroom & sliding fitted wardrobes

1 shower with toilet

It is 55 sqm covered areas + 17m2 balconies.

Brand new air-conditioning in every room

Solar panel

Luxury laminate parquet in the bedroom

Video door and phone entrance system

Double glazed aluminum windows (thermal)