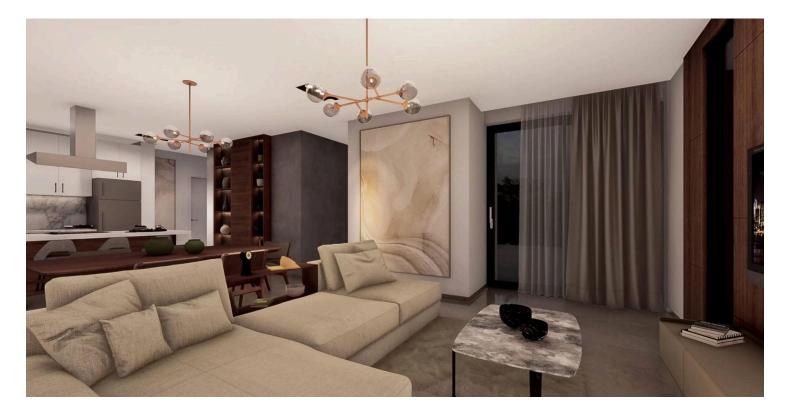

### Description

Two bedroom apartment in a residential project Which offers unobstructed, breathtaking views of Limassol and consists of only 5 apartments ranging from 1, 2, and 3 bedrooms.

Open plan living area with kitchen leading to spacious veranda with spectacular views 2 bedrooms ( including one en-suite master bedroom ) 1 main bathroom

### **Facilities**

| Aircondition, Provision | Elevator                         | Heating, Provision          |
|-------------------------|----------------------------------|-----------------------------|
| Parking, Covered        |                                  |                             |
|                         |                                  |                             |
| Features                |                                  |                             |
| City view               | Combined kitchen and dining area | Connected to electric mains |
| Double glazing          | Easy access to highway           | Easy access to main roads   |
| En suite shower         | Fitted wardrobes                 | Guest WC                    |
| Luxury specifications   | Modern design                    | Near amenities              |
| Open plan               | Panoramic view                   | Pressurized water system    |
| Quiet area              | Rental potential                 | Sea view                    |
|                         |                                  |                             |