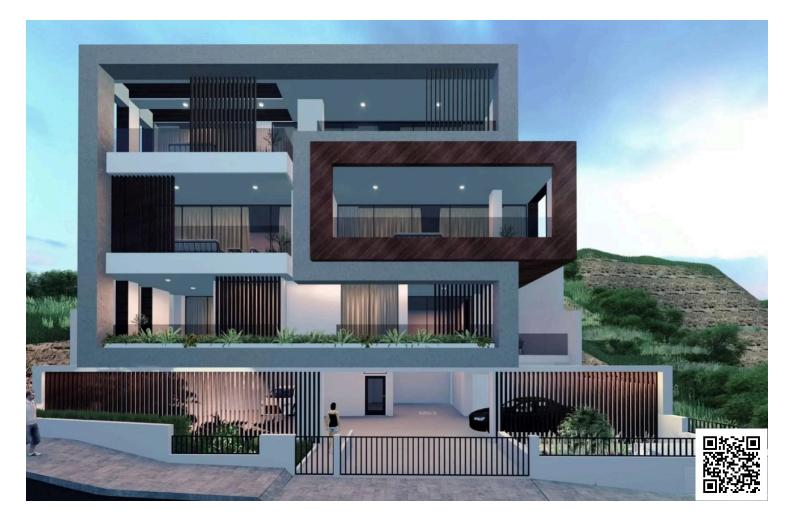

# TWO BEDROOM APARTMENT FOR SALE WITH CITY AND SEA VIEWS

Agia Fyla- Laiki Lefkothea, Limassol

€357,000 +VAT

### Description

Two bedroom apartment in a residential project Which offers unobstructed, breathtaking views of Limassol and consists of only 5 apartments ranging from 1, 2, and 3 bedrooms.

Open plan living area with kitchen leading to spacious veranda with spectacular views 2 bedrooms ( including one en-suite master bedroom ) 1 main bathroom

Property is located in a quiet neighborhood of Laiki Lefkothea Agia Phyla within short driving distance to all necessary amenities and private & public schools