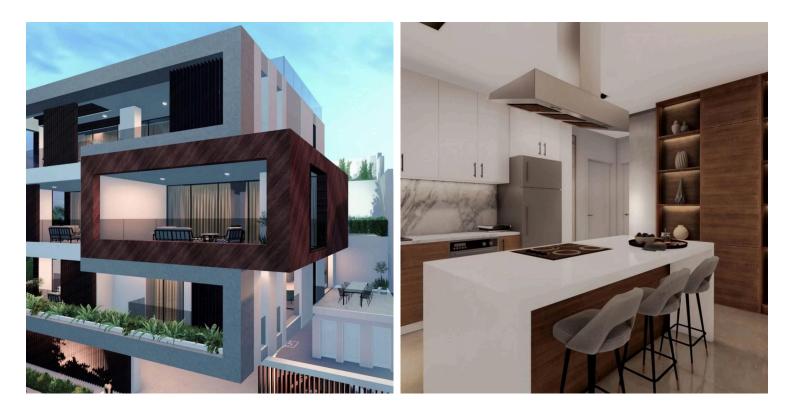

### Description

Two bedroom apartment in a residential project Which offers unobstructed, breathtaking views of Limassol and consists of only 5 apartments ranging from 1, 2, and 3 bedrooms.

Open plan living area with kitchen leading to spacious veranda with spectacular views 2 bedrooms ( including one en-suite master bedroom ) 1 main bathroom

### **Facilities**

| Aircondition, Provision | Elevator                         | Heating, Provision          |
|-------------------------|----------------------------------|-----------------------------|
| Parking, Covered        |                                  |                             |
|                         |                                  |                             |
| Features                |                                  |                             |
| City view               | Combined kitchen and dining area | Connected to electric mains |
| Double glazing          | Easy access to highway           | Easy access to main roads   |
| En suite shower         | Fitted wardrobes                 | Guest WC                    |
| Luxury specifications   | Modern design                    | Near amenities              |
| Open plan               | Panoramic view                   | Pressurized water system    |
| Quiet area              | Rental potential                 | Sea view                    |
|                         |                                  |                             |