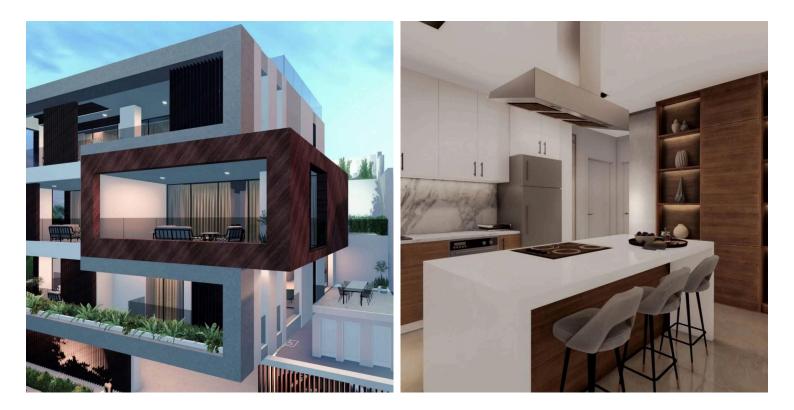

#### Description

This residential project offers unobstructed, breathtaking views of Limassol and consists of only 5 apartments ranging from 1, 2, and 3 bedrooms.

5 Apartments in total

Apt 101 - 2 bedroom - 70 sq. Apt 102 - 1 bedroom -54 sq.

#### **Facilities**

| Aircondition, Provision | Elevator                         | Heating, Provision          |
|-------------------------|----------------------------------|-----------------------------|
| Parking, Covered        |                                  |                             |
|                         |                                  |                             |
| Features                |                                  |                             |
| City view               | Combined kitchen and dining area | Connected to electric mains |
| Double glazing          | Easy access to highway           | Easy access to main roads   |
| En suite shower         | Fitted wardrobes                 | Guest WC                    |
| Luxury specifications   | Modern design                    | Near amenities              |
| Open plan               | Panoramic view                   | Pressurized water system    |
| Quiet area              | Rental potential                 | Sea view                    |