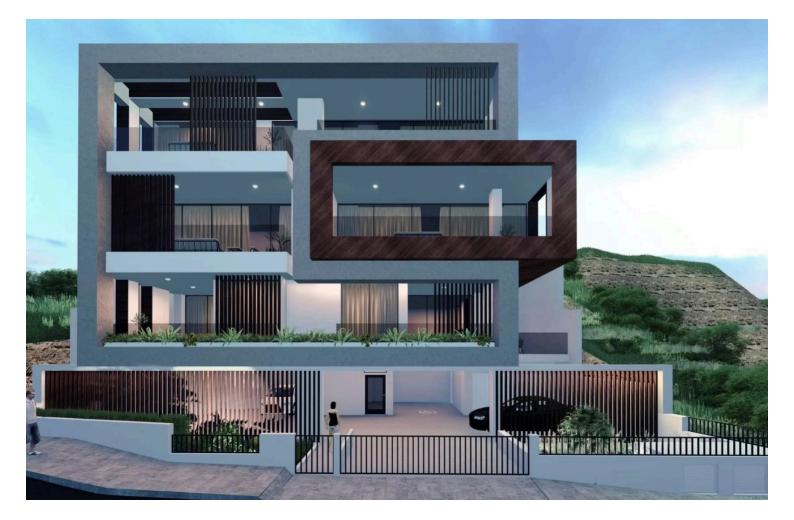

# APARTMENT BUILDING FOR SALE WITH BREATHTAKING VIEWS

Agia Fyla- Laiki Lefkothea, Limassol

€2,000,050 +vat

#### Description

This residential project offers unobstructed, breathtaking views of Limassol and consists of only 5 apartments ranging from 1, 2, and 3 bedrooms.

5 Apartments in total

Apt 101 - 2 bedroom - 70 sq. Apt 102 - 1 bedroom -54 sq.

Apt 201 - 2 bedrooms - 81 sq. Apt 202 - 2 bedrooms - 82 sq.

Apt 301 - 3 bedrooms - 120 sq.

Property is located in a quiet neighborhood of Laiki Lefkothea Agia Phyla within short driving distance to all necessary amenities and private & public schools