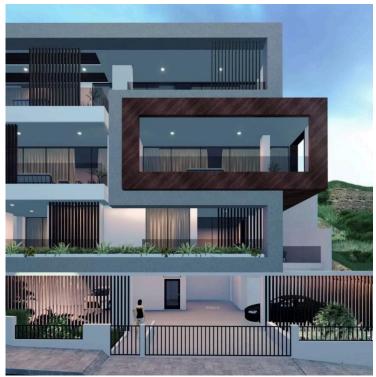

# THREE BEDROOM PENTHOUSE FOR SALE WITH CITY AND SEA VIEWS

Agia Fyla- Laiki Lefkothea, Limassol

€724,500 +VAT

## **Description**

This residential project offers unobstructed, breathtaking views of Limassol and consists of only 5 apartments ranging from 1, 2, and 3 bedrooms.

Open plan living area with kitchen leading to spacious veranda with spectacular views