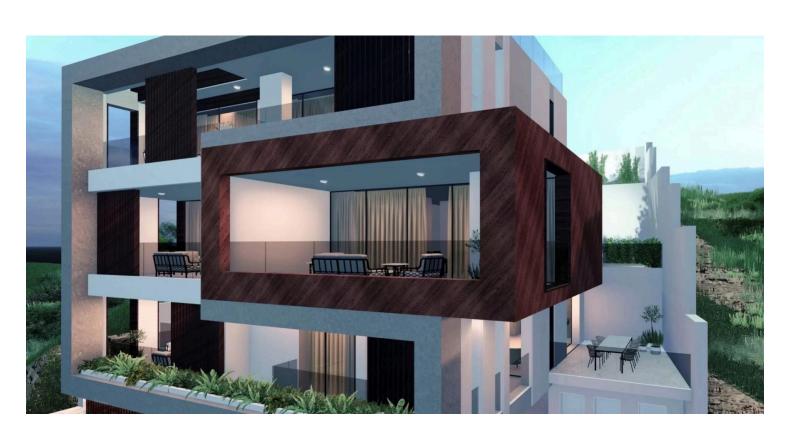

# THREE BEDROOM PENTHOUSE FOR SALE WITH CITY AND SEA VIEWS

Agia Fyla- Laiki Lefkothea, Limassol

€724,500 +VAT

## **Description**

This residential project offers unobstructed, breathtaking views of Limassol and consists of only 5 apartments ranging from 1, 2, and 3 bedrooms.

Open plan living area with kitchen leading to spacious veranda with spectacular views