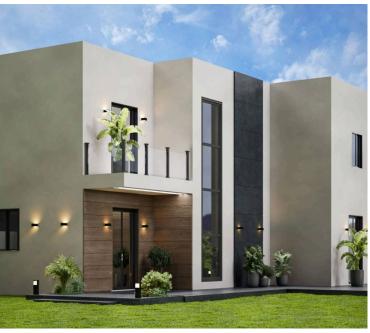

## **Description**

Two bedroom house under construction located in Moni Limassol

House consist of 2 levels

A Ground floor with spacious living rooms have an open plan design, fully fitted kitchens a with access to the private gardens and a guest toilet

- 15 km from Limassol Town
- 5 minutes from the nearest beach and the 5\* hotels
- 5 minutes from schools, supermarkets, taverns & cafes

Contemporary features and design.