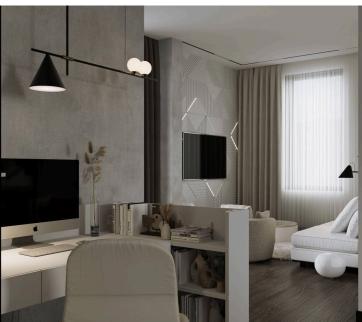

## **Description**

Two bedroom house under construction located in Moni Limassol

House consist of 2 levels

A Ground floor with spacious living rooms have an open plan design, fully fitted kitchens a with access to the private gardens and a guest toilet

#### **Facilities**

Aircondition, Split system H

Pool, Optional

Heating, Underfloor

Solar photovoltaic panels

Parking, Covered

**Features** 

Bright Combined kitchen and dining

area

Connected to electric mains

Double glazing Easy access to highway En suite shower

Guest WC Modern design

Near amenities Open plan

Pressurized water system Quiet area