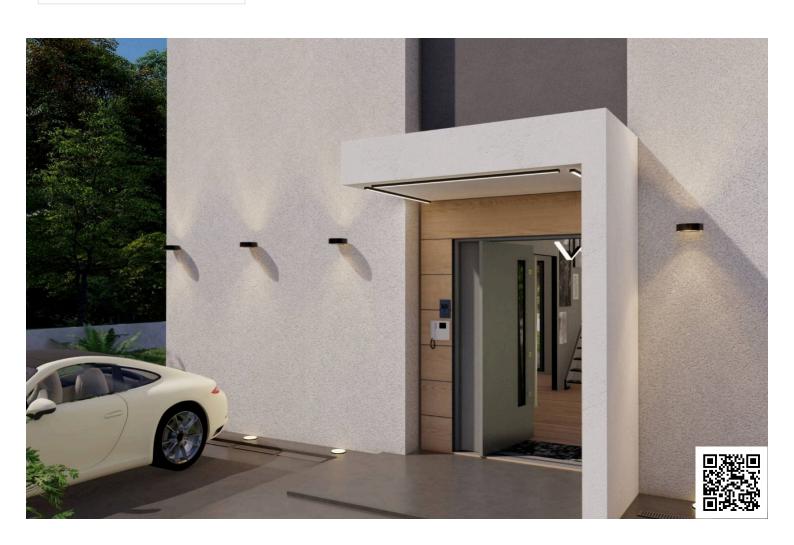

## **Description**

Two bedroom house under construction located in Moni Limassol

House consist of 2 levels

A Ground floor with spacious living rooms have an open plan design, fully fitted kitchens a with access to the private gardens and a guest toilet

#### **Facilities**

Aircondition, Split system H

Pool, Optional

Heating, Underfloor

Solar photovoltaic panels

Parking, Covered

**Features** 

Bright Combined kitchen and dining

area

Connected to electric mains

Double glazing Easy access to highway En suite shower

Guest WC Modern design

Near amenities Open plan

Pressurized water system Quiet area