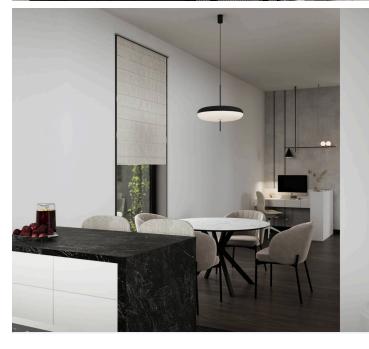

## **Description**

Two bedroom house under construction located in Moni Limassol

House consist of 2 levels

A Ground floor with spacious living rooms have an open plan design, fully fitted kitchens a with access to the private gardens and a guest toilet

#### **Facilities**

Aircondition, Split system H

Pool, Optional

Heating, Underfloor

Solar photovoltaic panels

Parking, Covered

**Features** 

Bright Combined kitchen and dining

area

Connected to electric mains

Double glazing Easy access to highway En suite shower

Guest WC Modern design

Near amenities Open plan

Pressurized water system Quiet area