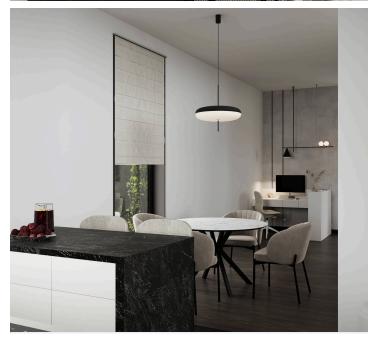

# **Description**

Three bedroom house under construction located in Moni Limassol

House consist of 2 levels

A Ground floor with spacious living rooms have an open plan design, fully fitted kitchens a with access to the private gardens and a guest toilet

### **Features**

Bright Combined kitchen and dining Connected to electric mains

area

Double glazing Easy access to highway En suite shower

Fitted wardrobes Guest WC Modern design

Mountain view Near amenities Open plan