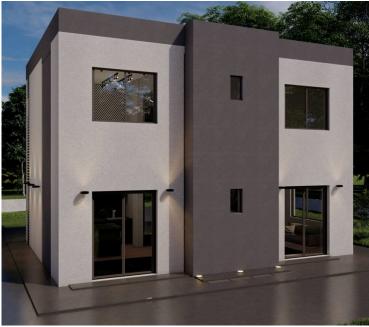

# **Description**

Three bedroom house under construction located in Moni Limassol

House consist of 2 levels

A Ground floor with spacious living rooms have an open plan design, fully fitted kitchens a with access to the private gardens and a guest toilet

1 floor conists of , 3 bedrooms 2 bathrooms (master en-suite and a main bathroom ),

The property also feature underfloor heating throughout, air conditioning, photovoltaic system. Energy Efficiency A class.