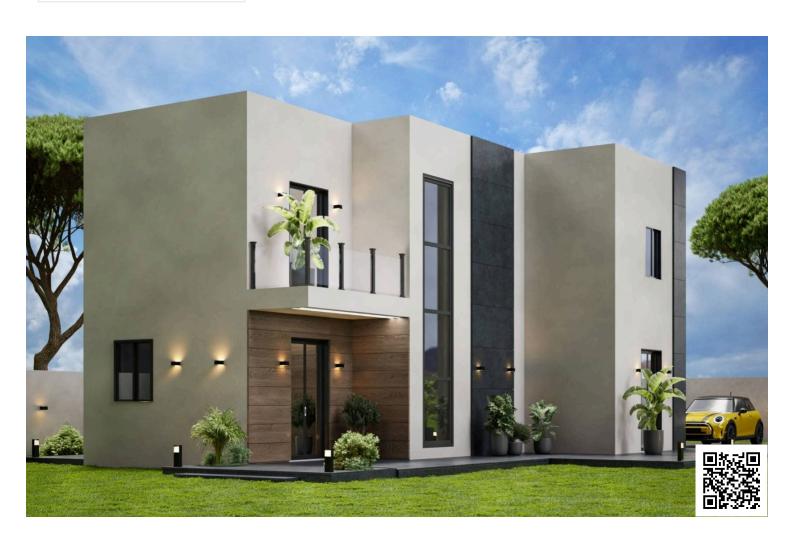

# THREE BEDROOM DETACHED HOUSE IN MONI VILLAGE

Moni, Limassol

€465,000 +VAT

# **Description**

Three bedroom house under construction located in Moni Limassol

House consist of 2 levels

A Ground floor with spacious living rooms have an open plan design, fully fitted kitchens a with access to the private gardens and a guest toilet

Villas have the option to install a swimming pool.

Residents benefit from the picturesque landscape and partial sea view.

The contemporary design, the privacy, and the surrounding nature make it the ideal place for you to create a lovely home away from the city hustle.