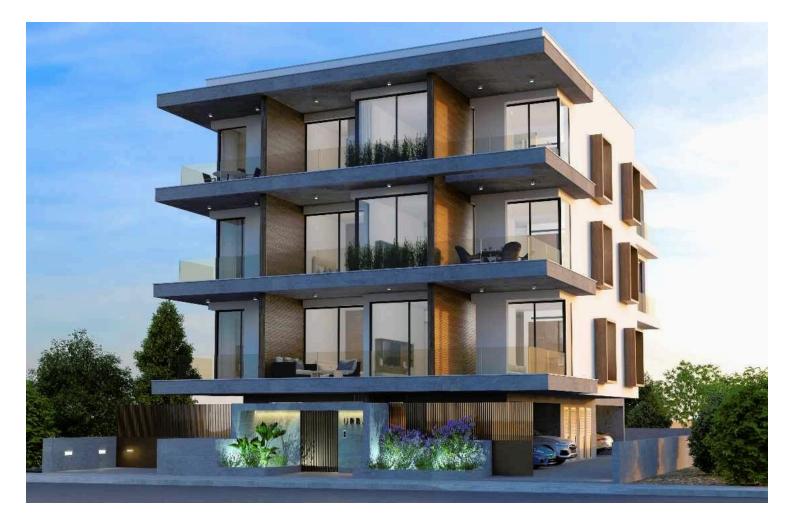

# TWO BEDROOM APARTMENT FOR SALE IN ZAKAKI AREA

♀ Zakaki, Limassol

€336,000 +vat

### Description

2 Bedroom apartment for sale located in Zakaki area Limassol

Open plan living area with kitchen with direct access to the balcony

2 bedrooms with fitted wardrobes (including one master with en-suite shower)

One main bathroom

this residential project comprises of 9 units in total and is strategically located in close proximity to the mall and the casino of Limassol, making it an attractive choice for modern living