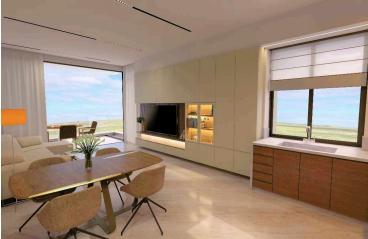

### Description

2 Bedroom apartment for sale located in Zakaki area Limassol

Open plan living area with kitchen with direct access to the balcony

2 bedrooms with fitted wardrobes (including one master with en-suite shower)

## Facilities

| Aircondition, Provision     | Elevator         | Parking, Covered                 |
|-----------------------------|------------------|----------------------------------|
| Storage                     |                  |                                  |
| Features                    |                  |                                  |
| Balcony                     | Bright           | Combined kitchen and dining area |
| Connected to electric mains | Double glazing   | Easy access to main roads        |
| En suite shower             | Fitted wardrobes | Modern design                    |
| Near amenities              | Near bus route   | Open plan                        |