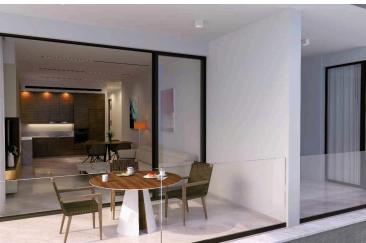

### Description

2 Bedroom apartment for sale located in Zakaki area Limassol

Open plan living area with kitchen with direct access to the balcony

2 bedrooms with fitted wardrobes (including one master with en-suite shower)

## Facilities

| Aircondition, Provision     | Elevator         | Parking, Covered                 |
|-----------------------------|------------------|----------------------------------|
| Storage                     |                  |                                  |
| Features                    |                  |                                  |
| Balcony                     | Bright           | Combined kitchen and dining area |
| Connected to electric mains | Double glazing   | Easy access to main roads        |
| En suite shower             | Fitted wardrobes | Modern design                    |
| Near amenities              | Near bus route   | Open plan                        |