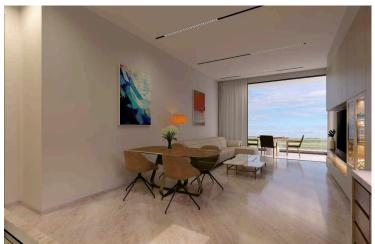

### Description

2 Bedroom apartment for sale located in Zakaki area Limassol

Open plan living area with kitchen with direct access to the balcony

2 bedrooms with fitted wardrobes (including one master with en-suite shower)

## Facilities

| Aircondition, Provision     | Elevator         | Parking, Covered                 |
|-----------------------------|------------------|----------------------------------|
| Storage                     |                  |                                  |
| Features                    |                  |                                  |
| Balcony                     | Bright           | Combined kitchen and dining area |
| Connected to electric mains | Double glazing   | Easy access to main roads        |
| En suite shower             | Fitted wardrobes | Modern design                    |
| Near amenities              | Near bus route   | Open plan                        |