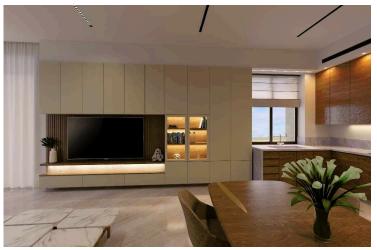

### Description

2 Bedroom apartment for sale located in Zakaki area Limassol

Open plan living area with kitchen with direct access to the balcony

2 bedrooms with fitted wardrobes (including one master with en-suite shower)

## Facilities

| Aircondition, Provision     | Elevator         | Parking, Covered                 |
|-----------------------------|------------------|----------------------------------|
| Storage                     |                  |                                  |
| Features                    |                  |                                  |
| Balcony                     | Bright           | Combined kitchen and dining area |
| Connected to electric mains | Double glazing   | Easy access to main roads        |
| En suite shower             | Fitted wardrobes | Modern design                    |
| Near amenities              | Near bus route   | Open plan                        |