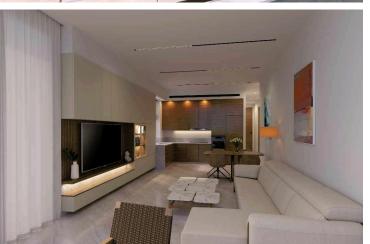

### Description

2 Bedroom apartment for sale located in Zakaki area Limassol

Open plan living area with kitchen with direct access to the balcony

2 bedrooms with fitted wardrobes (including one master with en-suite shower)

## Facilities

| Aircondition, Provision     | Elevator         | Parking, Covered                 |
|-----------------------------|------------------|----------------------------------|
| Storage                     |                  |                                  |
| Features                    |                  |                                  |
| Balcony                     | Bright           | Combined kitchen and dining area |
| Connected to electric mains | Double glazing   | Easy access to main roads        |
| En suite shower             | Fitted wardrobes | Modern design                    |
| Near amenities              | Near bus route   | Open plan                        |