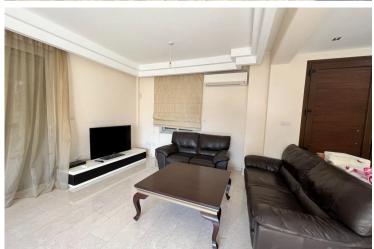

### Features:

- Open plan living area with a guest toilet
- -Separate kitchen with dining area
- 3 Bedrooms, one main bathroom with full bathtub, and a en-suite in the master bedroom
- Storage room.
- Water pressure pump.
- Hot water solar panels.
- a/c units in all the house.
- Double glazing windows.
- Underfloor heating