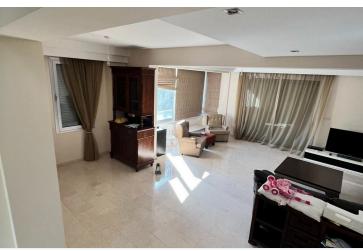

### Features:

- Open plan living area with a guest toilet
- -Separate kitchen with dining area
- 3 Bedrooms, one main bathroom with full bathtub, and a en-suite in the master bedroom
- Storage room.
- Water pressure pump.
- Hot water solar panels.
- a/c units in all the house.
- Double glazing windows.
- Underfloor heating