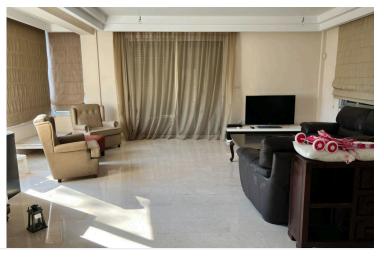

# **Description**

Lovely 3 bedroom detached house available for rent, house consists of 2 levels with a total 160 m2 covered areas. It is conveniently located close to all amenities and very easy access to the motorway.

### Features:

- Open plan living area with a guest toilet
- -Separate kitchen with dining area
- 3 Bedrooms, one main bathroom with full bathtub, and a en-suite in the master bedroom
- Storage room.
- Water pressure pump.
- Hot water solar panels.
- a/c units in all the house.
- Double glazing windows.
- Underfloor heating