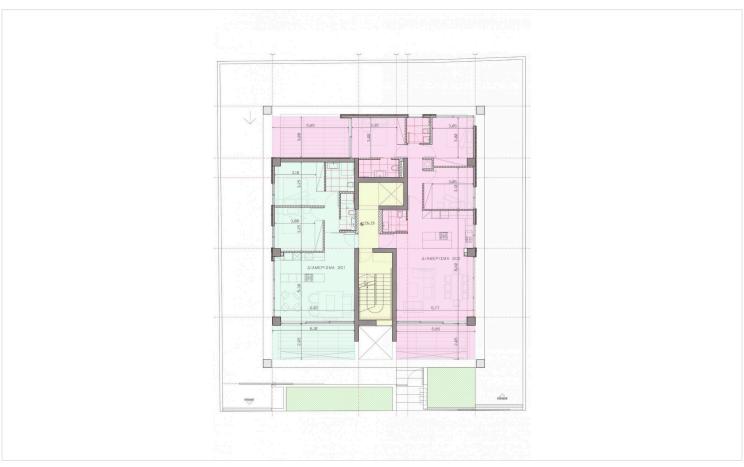

| Energy efficiency rating | <b>⊘</b> A  |
| Status  | Under construction |                          |             |

## **Description**

Two Bedroom apartment available for sale located

This Modern two bedroom apartment, is located in the Limassol city center of Mesa Geitonia area situated in a peaceful neighborhood offering a quite surrounding within close proximity to all amenities' (banks / shops / restaurant / schools etc.) and with easy access to round about exits

Open plan living space with kitchen connected to the a spacious balcony

2 bedrooms (including 1 en-suite master bedroom) and a main bathroom

Building consists of 4 floors and 7 units in total (2 apartments on each floor - excluding the penthouse)

1 covered Parking

1 storage space





# Floor plans









## **Additional information**

### **Facilities**

Aircondition, Provision Elevator Parking, Covered

Solar water heater Storage

**Features** 

Bright Combined kitchen and dining Connected to electric mains

area

Double glazing Easy access to highway Easy access to main roads

En suite shower Fitted wardrobes Heart of city center

High ceilings Modern design Near amenities

Near bus route Open plan Pressurized water system

Quiet area Rental potential Veranda

#### Contact us



Natalia Pot

(+357) 96071780

npot@vivorealty.com.cy