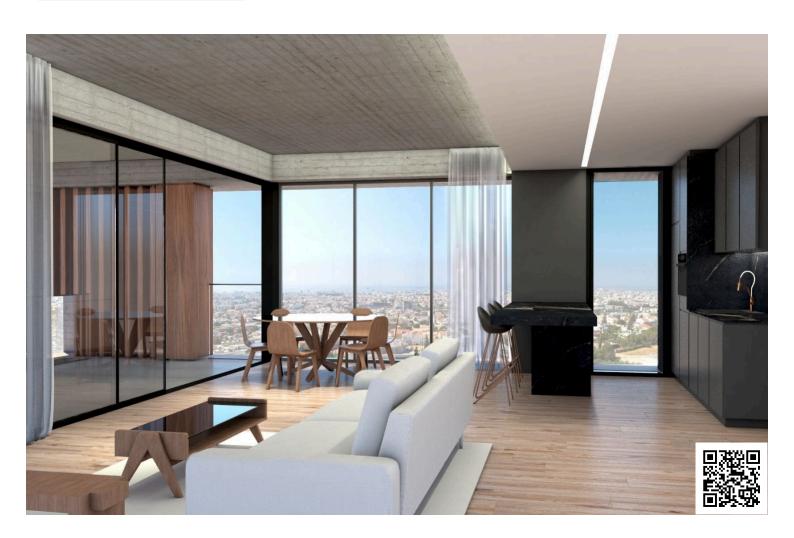

## **Description**

Two Bedroom apartment available for sale located

This Modern two bedroom apartment, is located in the Limassol city center of Mesa Geitonia area situated in a peaceful neighborhood offering a quite surrounding within close proximity to all amenities' (banks / shops / restaurant / schools etc.) and with easy access to round about exits

Open plan living space with kitchen connected to the a spacious balcony

2 bedrooms (including 1 en-suite master bedroom) and a main bathroom

Building consists of 4 floors and 7 units in total (2 apartments on each floor - excluding the penthouse)