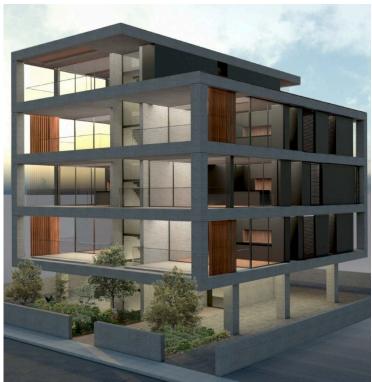

Open plan living space with kitchen connected to the a spacious balcony

2 bedrooms (including 1 en-suite master bedroom) and a main bathroom

Building consists of 4 floors and 7 units in total (2 apartments on each floor - excluding the penthouse)