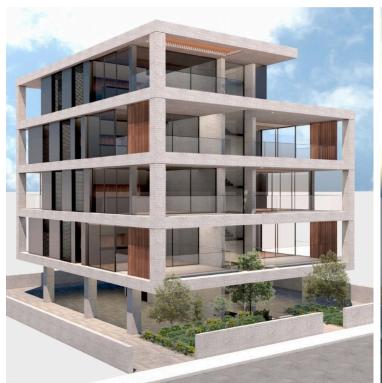

Open plan living space with kitchen connected to the a spacious balcony

2 bedrooms (including 1 en-suite master bedroom) and a main bathroom

Building consists of 4 floors and 7 units in total (2 apartments on each floor - excluding the penthouse)