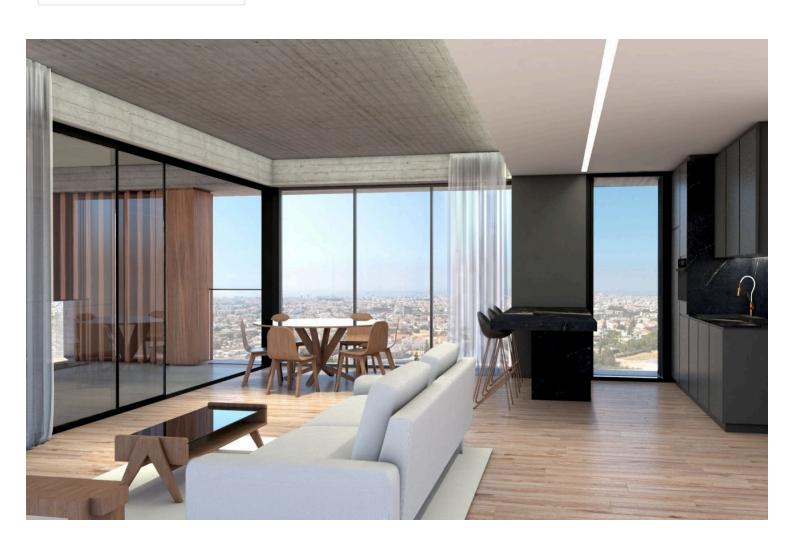

### **Description**

Two Bedroom apartment currently under construction available for sale

This Modern two bedroom apartment, is located in the Limassol city center of Mesa Geitonia area situated in a peaceful neighborhood offering a quite surrounding within close proximity to all amenities' (banks / shops / restaurant / schools etc.) and with easy access to round about exits

Open plan living space with kitchen connected to the a spacious balcony offering open city views

2 bedrooms (including 1 en-suite master bedroom) and a main bathroom

Building consists of 4 floors and 7 units in total (2 apartments on each floor - excluding the penthouse)