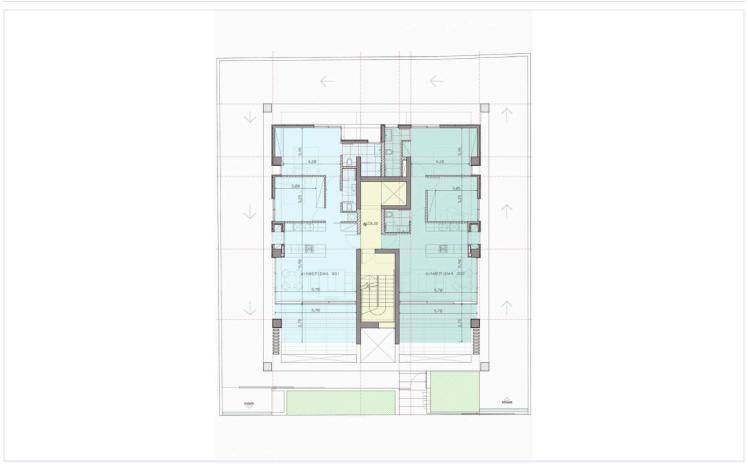

<i>≈</i> A  |
| Status  | Under construction | Energy efficiency rating | <b>⊘</b> A  |

### **Description**

Two Bedroom apartment currently under construction available for sale

This Modern two bedroom apartment, is located in the Limassol city center of Mesa Geitonia area situated in a peaceful neighborhood offering a quite surrounding within close proximity to all amenities' (banks / shops / restaurant / schools etc.) and with easy access to round about exits

Open plan living space with kitchen connected to the a spacious balcony offering open city views

2 bedrooms (including 1 en-suite master bedroom) and a main bathroom

Building consists of 4 floors and 7 units in total (2 apartments on each floor - excluding the penthouse)

1 covered Parking

1 storage space



# Floor plans







# **Additional information**

### **Facilities**

Aircondition, Provision

Storage

Elevator

Parking, Covered

**Features** 

City view Combined kitchen and dining

area

Connected to electric mains

Double glazing Easy access to highway Easy access to main roads

Fitted wardrobes High ceilings

Near amenities Near bus route

Pressurized water system Quiet area

Contact us

En suite shower

Modern design

Open plan



**Natalia Pot** 

(+357) 96071780

npot@vivorealty.com.cy