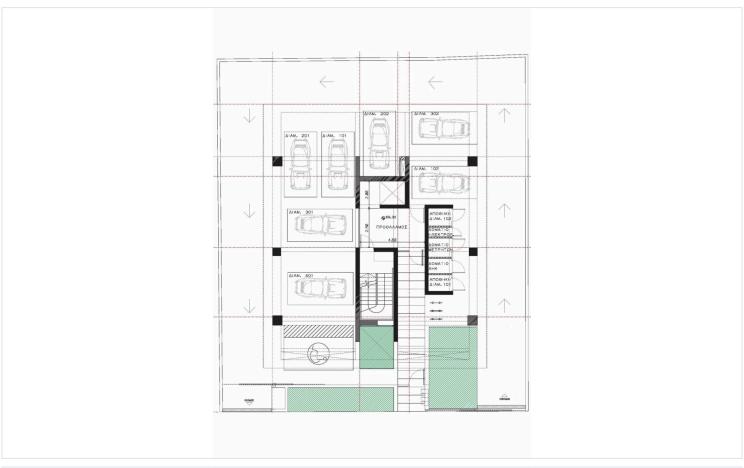

| <i>≈</i> A  |
| Status  | Under construction | Energy efficiency rating | <b>⊘</b> A  |

### **Description**

Two Bedroom apartment currently under construction available for sale

This Modern two bedroom apartment, is located in the Limassol city center of Mesa Geitonia area situated in a peaceful neighborhood offering a quite surrounding within close proximity to all amenities' (banks / shops / restaurant / schools etc.) and with easy access to round about exits

Open plan living space with kitchen connected to the a spacious balcony offering open city views

2 bedrooms (including 1 en-suite master bedroom) and a main bathroom

Building consists of 4 floors and 7 units in total (2 apartments on each floor - excluding the penthouse)

1 covered Parking

1 storage space



# Floor plans







# **Additional information**

### **Facilities**

Aircondition, Provision

Storage

Elevator

Parking, Covered

**Features** 

City view Combined kitchen and dining

area

Connected to electric mains

Double glazing Easy access to highway Easy access to main roads

Fitted wardrobes High ceilings

Near amenities Near bus route

Pressurized water system Quiet area

Contact us

En suite shower

Modern design

Open plan



**Natalia Pot** 

(+357) 96071780

npot@vivorealty.com.cy