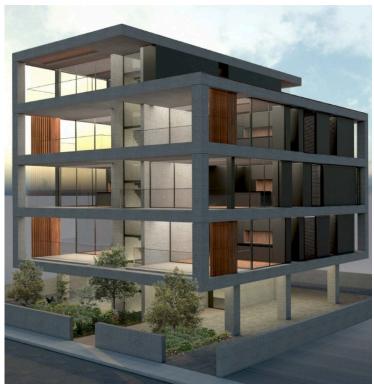

Open plan living space with kitchen connected to the a spacious balcony offering open city views

2 bedrooms (including 1 en-suite master bedroom) and a main bathroom

Building consists of 4 floors and 7 units in total (2 apartments on each floor - excluding the penthouse)