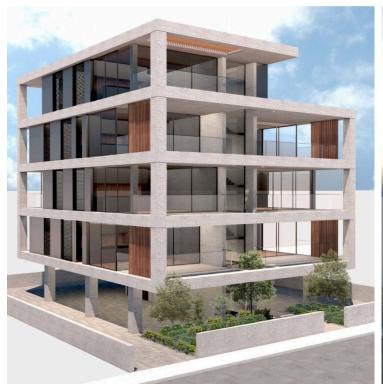

Open plan living space with kitchen connected to the a spacious balcony offering open city views

2 bedrooms (including 1 en-suite master bedroom) and a main bathroom

Building consists of 4 floors and 7 units in total (2 apartments on each floor - excluding the penthouse)