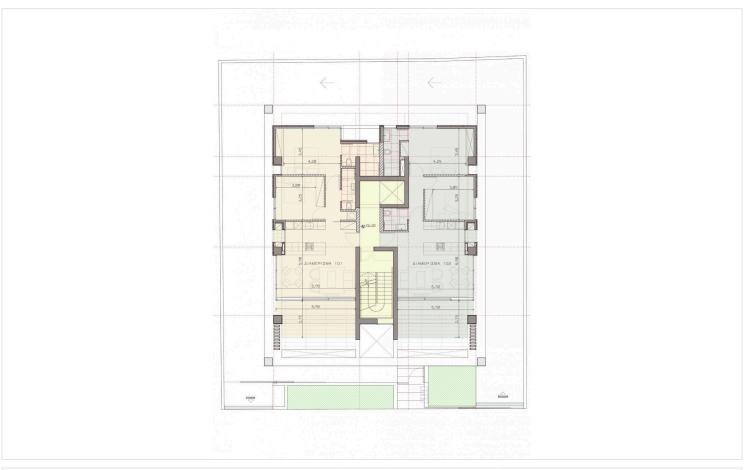

# Floor plans

### **Specifications**

| Bedrooms   | Bathrooms  | Covered [] 81.8 m <sup>2</sup> |
|------------|------------|--------------------------------|
| <b>=</b> 2 | <b>№</b> 2 | L 3 81.8 m                     |

Open plan living space with kitchen connected to the a spacious balcony

2 bedrooms (including 1 en-suite master bedroom) and a main bathroom

Building consists of 4 floors and 7 units in total (2 apartments on each floor - excluding the penthouse)