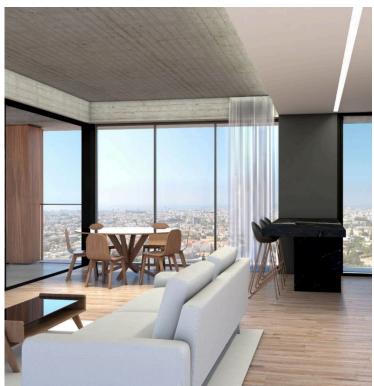

Open plan living space with kitchen connected to the a spacious balcony

2 bedrooms (including 1 en-suite master bedroom) and a main bathroom

Building consists of 4 floors and 7 units in total (2 apartments on each floor - excluding the penthouse)