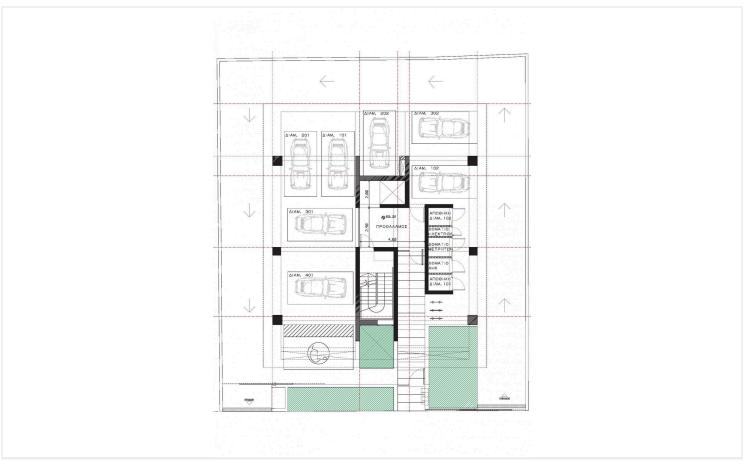

iciency rating | <i>≈</i> A  |
| Status  | Under construction | Energy efficiency rating | <b>⊘</b> A  |

### **Description**

Two Bedroom apartment currently under construction available for sale located

This Modern two bedroom apartment, is located in the Limassol city center of Mesa Geitonia area situated in a peaceful neighborhood offering a quite surrounding within close proximity to all amenities' (banks / shops / restaurant / schools etc.) and with easy access to round about exits

Open plan living space with kitchen connected to the a spacious balcony

2 bedrooms (including 1 en-suite master bedroom) and a main bathroom

Building consists of 4 floors and 7 units in total (2 apartments on each floor - excluding the penthouse)

1 covered Parking

1 storage space



# Floor plans







# **Additional information**

### **Facilities**

Aircondition, Provision

•

Elevator

Parking, Covered

**Features** 

Storage

Combined kitchen and dining

area

Easy access to highway

Fitted wardrobes

Modern design

Open plan

Connected to electric mains

Double glazing

High ceilings

Heart of city center

Near amenities Near bus route

Pressurized water system

Quiet area

Contact us



**Natalia Pot** 

(+357) 96071780

npot@vivorealty.com.cy