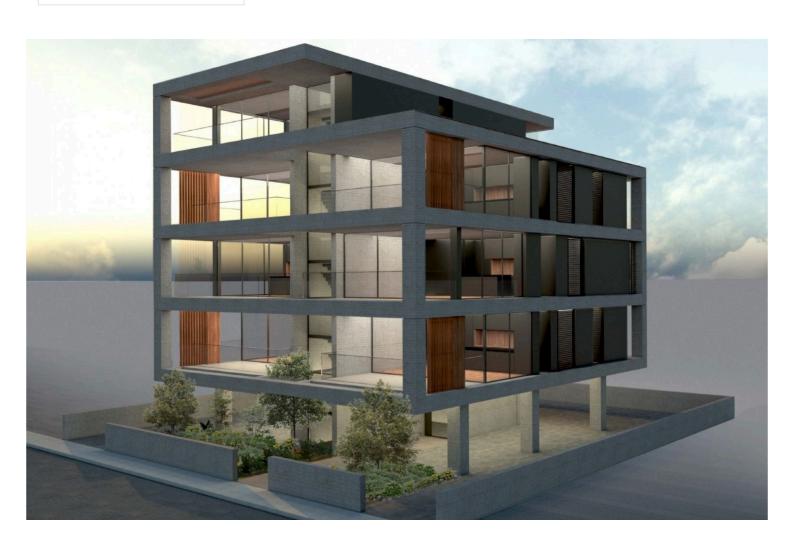

### **Description**

Two Bedroom apartment currently under construction available for sale located

This Modern two bedroom apartment, is located in the Limassol city center of Mesa Geitonia area situated in a peaceful neighborhood offering a quite surrounding within close proximity to all amenities' (banks / shops / restaurant / schools etc.) and with easy access to round about exits

Open plan living space with kitchen connected to the a spacious balcony

2 bedrooms (including 1 en-suite master bedroom) and a main bathroom

Building consists of 4 floors and 7 units in total (2 apartments on each floor - excluding the penthouse)