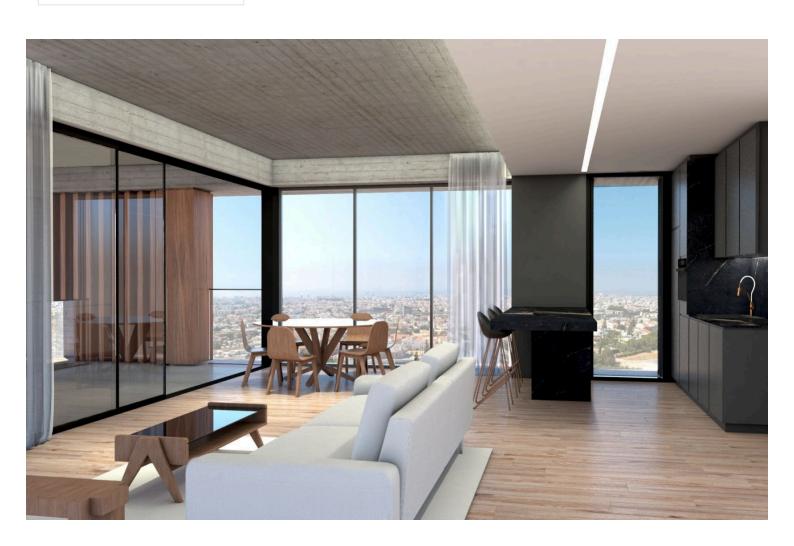

#### **Description**

2 Bedroom apartment currently under construction available for sale

This Modern two bedroom apartment, is located in the Limassol city center of Mesa Geitonia area situated in a peaceful neighborhood offering a quite surrounding within close proximity to all amenities' (banks / shops / restaurant / schools etc.) and with easy access to round about exits

Open plan living space with kitchen connected to the a spacious balcony

2 bedrooms (including 1 en-suite master bedroom) and a main bathroom

Building consists of 4 floors and 7 units in total (2 apartments on each floor - excluding the penthouse)