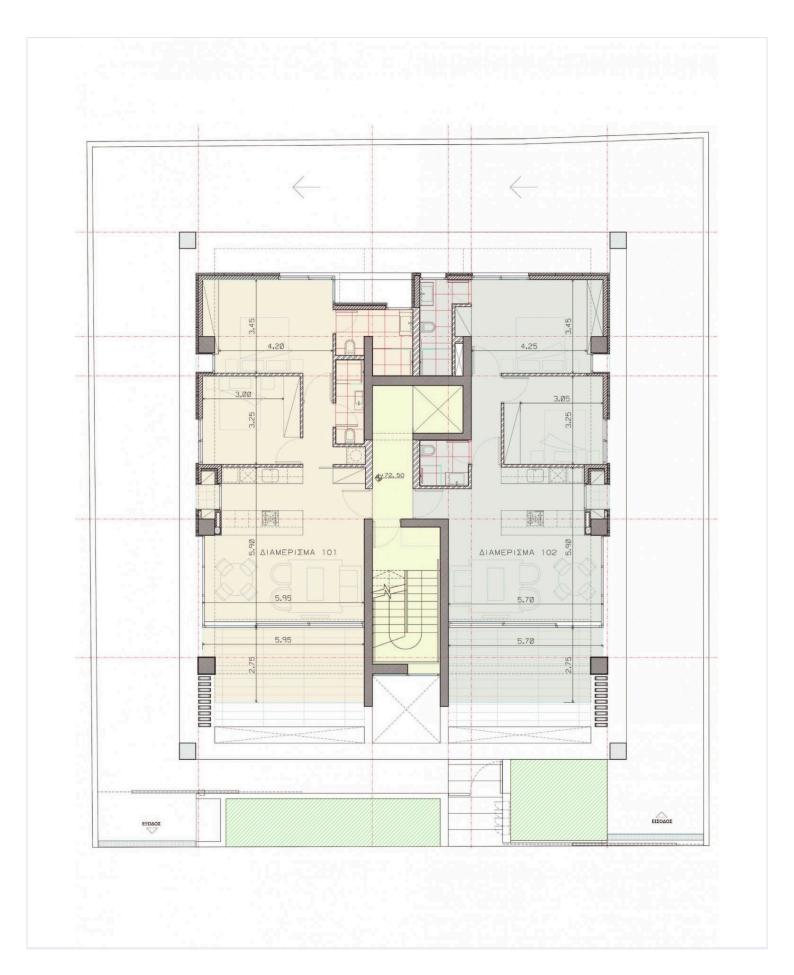

Energy efficiency rating | <b>∂</b> A  |
|         |                    |                          |             |

#### **Description**

2 Bedroom apartment currently under construction available for sale

This Modern two bedroom apartment, is located in the Limassol city center of Mesa Geitonia area situated in a peaceful neighborhood offering a quite surrounding within close proximity to all amenities' (banks / shops / restaurant / schools etc.) and with easy access to round about exits

Open plan living space with kitchen connected to the a spacious balcony

2 bedrooms (including 1 en-suite master bedroom) and a main bathroom

Building consists of 4 floors and 7 units in total (2 apartments on each floor - excluding the penthouse)

1 covered Parking

1 storage space



# Floor plans





## **Additional information**

#### **Facilities**

Aircondition, Provision

•

Elevator

Parking, Covered

**Features** 

Storage

Combined kitchen and dining

area

Easy access to highway

Fitted wardrobes

Modern design

Open plan

Connected to electric mains

Double glazing

High ceilings

Heart of city center

Near amenities Near bus route

Pressurized water system

Quiet area

Contact us



**Natalia Pot** 

(+357) 96071780

npot@vivorealty.com.cy