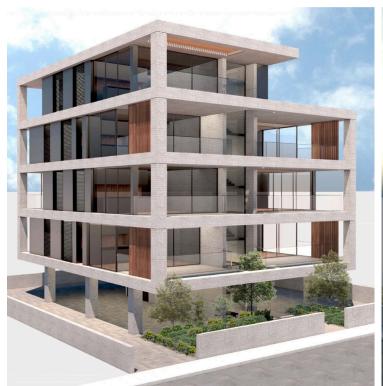

Open plan living space with kitchen connected to the a spacious balcony

2 bedrooms (including 1 en-suite master bedroom) and a main bathroom

Building consists of 4 floors and 7 units in total (2 apartments on each floor - excluding the penthouse)