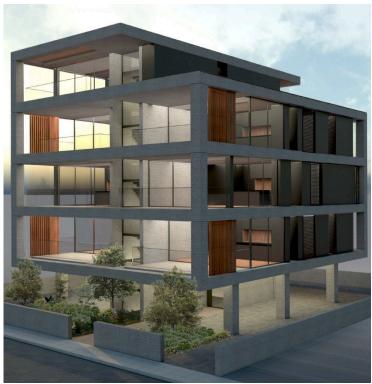

Open plan living space with kitchen connected to the a spacious balcony

2 bedrooms (including 1 en-suite master bedroom) and a main bathroom

Building consists of 4 floors and 7 units in total (2 apartments on each floor - excluding the penthouse)