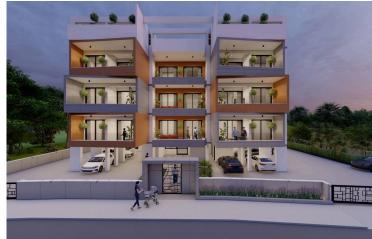

### **Description**

One bedroom apartment under construction

Open plan living space with kitchen connected to a covered veranda

1 bedrooms with fitted wardrobes and one main bathroom

A new project located in the area of Agia Paraskevi (between Germasogia and Agios athanasios) located on a road that has easy access to two roundabouts (Germasogia & Agios Athanasios), offering privacy and quiet living in residential apartments.

Construction of the complex has began in September 2022 and will be completed by October 2023. a modern 3-storey building with 15 modern apartments in total - with high technical characteristics, covered verandas

Each apartment has its own storage room and covered parking.

Completion Jul 2024