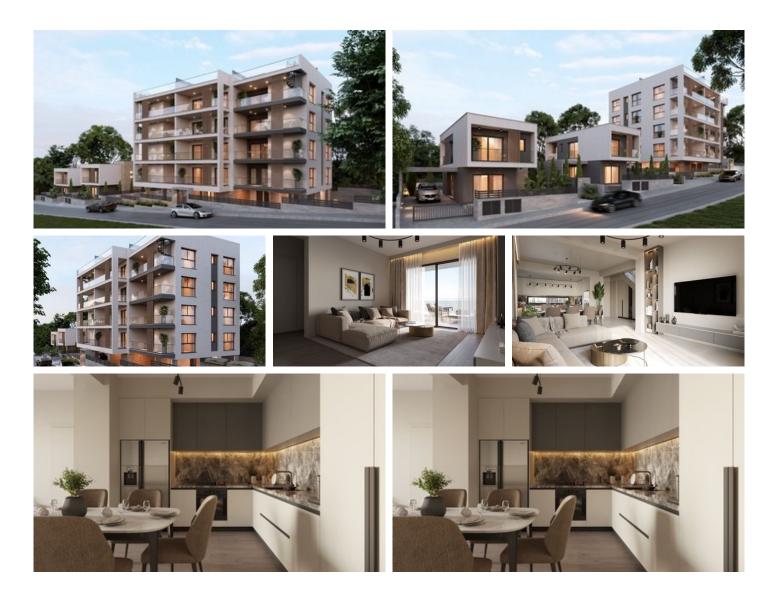

## Description

an exquisite project located in the highly coveted area of Agios Athanasios in Limassol, is set to offer 12 luxurious apartments

Open plan living area with kitchen - leading to a spacious Veranda

Two bedrooms (Including one master bedroom with en-suite shower)

One main bathroom

KITCHEN

- · Built-in kitchen furniture
- · Soft-close doors, Gola system, laminated chipboard
- · Synthetic quartz worktop and splash back
- · 120x60cm ceramic floor tiles

#### BATHROOMS

- · Ceramic floor and wall tiles
- $\cdot$  White porcelain sanitary ware, contemporary
- chrome fittings and mixers from European brands