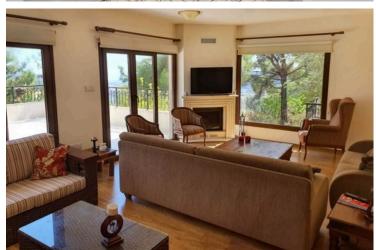

### **Description**

2 Houses for sale with total of 9 Bedrooms

- Stunning Mountain Location
- Fireplace
- Pool
- 30 mins from Limassol
- Elevator entry

This astonishing building is made of 2 semi detached villas & a small studio with a total of 9 bedrooms all together. Each semi detached house offers a covered area of 215 sq and it is built on a 525 sq.m land.

#### **Facilities**

Aircondition, Split system Elevator Parking, Garage

Pool, Private Storage

**Features** 

Balcony Barbeque Bright

Double glazing Fitted wardrobes Guest WC

Indoor fireplace Mountain view Quiet area