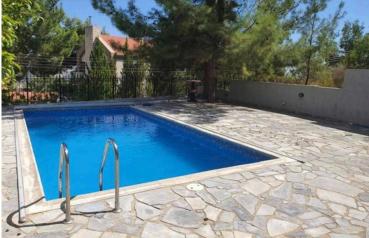

### **Description**

2 Houses for sale with total of 9 Bedrooms

- Stunning Mountain Location
- Fireplace
- Pool
- 30 mins from Limassol
- Elevator entry

This astonishing building is made of 2 semi detached villas & a small studio with a total of 9 bedrooms all together. Each semi detached house offers a covered area of 215 sq and it is built on a 525 sq.m land.

The main entrance to each property is shared via a driveway from the front of the houses that leads you to a private shared garage.

The garage has a store room and parking for each semi detached villa. with access to each respective pool area and

#### **Facilities**

Aircondition, Split system Elevator Parking, Garage

Pool, Private Storage

**Features** 

Balcony Barbeque Bright

Double glazing Fitted wardrobes Guest WC

Indoor fireplace Mountain view Quiet area