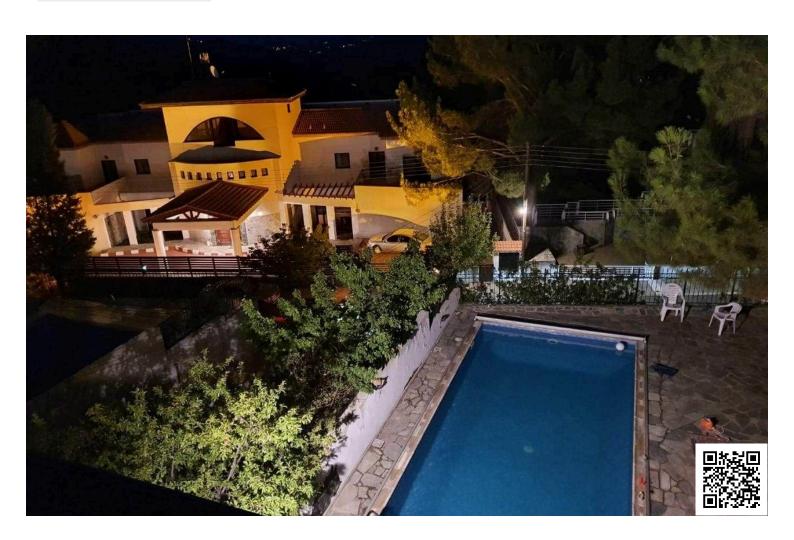

### **Description**

2 Houses for sale with total of 9 Bedrooms

- Stunning Mountain Location
- Fireplace
- Pool
- 30 mins from Limassol
- Elevator entry

This astonishing building is made of 2 semi detached villas & a small studio with a total of 9 bedrooms all together. Each semi detached house offers a covered area of 215 sq and it is built on a 525 sq.m land.

The main entrance to each property is shared via a driveway from the front of the houses that leads you to a private shared garage.

The garage has a store room and parking for each semi detached villa. with access to each respective pool area and

#### **Facilities**

Aircondition, Split system Elevator Parking, Garage

Pool, Private Storage

**Features** 

Balcony Barbeque Bright

Double glazing Fitted wardrobes Guest WC

Indoor fireplace Mountain view Quiet area